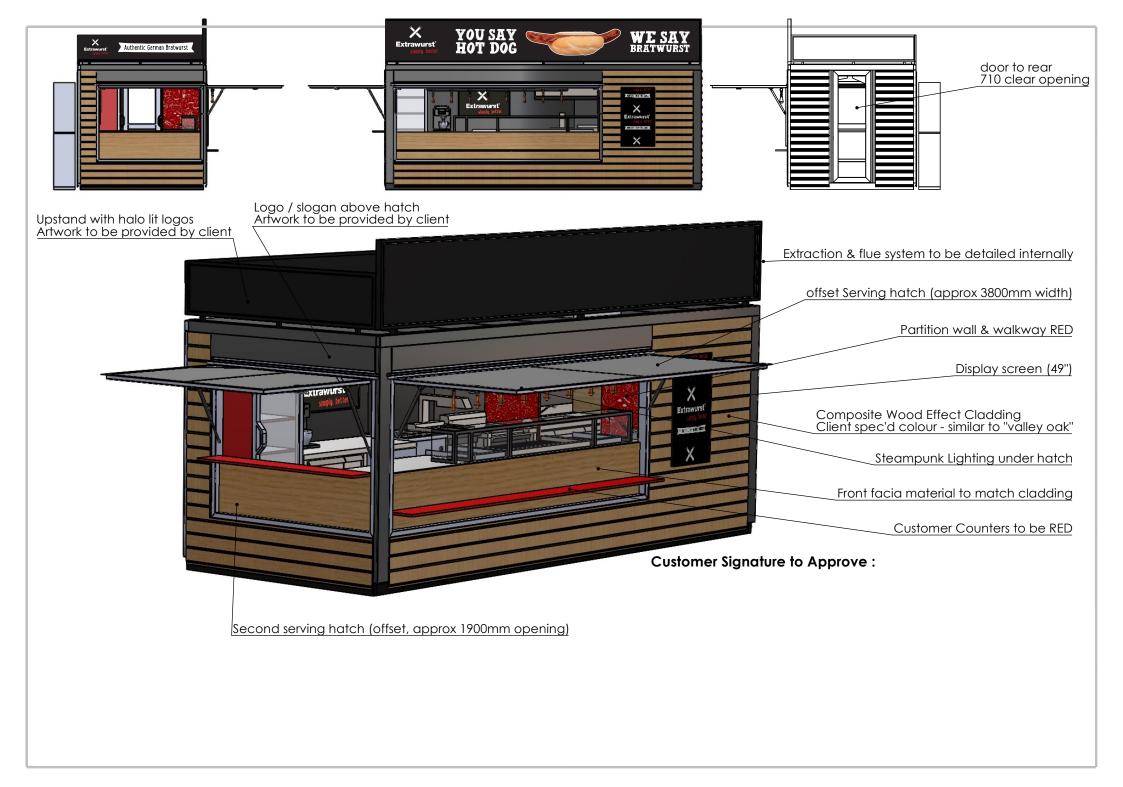

Authentic German Bratwurst

CONTAINER STYLE

**MIDI 20** 

Proposed Layout. Drawings are for guidance only.

Pasitioning of features subject to minor alterations.

|                           |                                                                                    | AMOBOX OFFICE USE                                                             |           |           |
|---------------------------|------------------------------------------------------------------------------------|-------------------------------------------------------------------------------|-----------|-----------|
| ltem                      | Finish                                                                             | Notes                                                                         | Materials | In stock? |
| Conversion Type           | 20ft Kiosk                                                                         |                                                                               |           |           |
| Door Type                 | Personnel door over hitch                                                          |                                                                               |           |           |
| Hatch Side                | Dual offset                                                                        | 1 x 3800mm wide                                                               |           |           |
| External Finish           | Cladded - to closely match "valley<br>oak" if possible                             |                                                                               |           |           |
| Header Board              | None                                                                               |                                                                               |           |           |
| Internal Feature Wall     | Black faux tiles (composite tile board)<br>Partition wall : red alcopan or similar | Stainless steel surround to cooking equipment                                 |           |           |
| Internal Hatch Wall       | Painted Anthracite                                                                 |                                                                               |           |           |
| Hatch Lighting            | Steampunk                                                                          | Extra internal<br>downlighting where<br>necessary                             |           |           |
| Feature Wall Lighting     | Standard                                                                           | ,                                                                             |           |           |
| Lightboard                | Painted Anthracite                                                                 | Hatch                                                                         |           |           |
| Rear Worktop Material     | Stainless steel                                                                    |                                                                               |           |           |
| Front Worktop Material    | Stainless Steel                                                                    |                                                                               |           |           |
| Customer Fold out         | RED                                                                                | Red alcopan or similar                                                        |           |           |
| Front Facia               | To closely match "valley oak"                                                      | To match external                                                             |           |           |
| Floor                     | Non-Slip                                                                           | SUPERFLOOR Raised floor under counters                                        |           |           |
| Under Counter wall finish | Painted - anthracite                                                               |                                                                               |           |           |
| Ceiling colour            | Anthracite                                                                         |                                                                               |           |           |
| Under flap colour         | Anthracite                                                                         |                                                                               |           |           |
| Sinks                     | XL - two sink areas                                                                | 2 x XL (1/1gastro)<br>behind partition,<br>handwash sink next to<br>partition |           |           |
| Water Heater              | Propex                                                                             | i i                                                                           |           |           |
| Гар                       | Chrome                                                                             | x 2                                                                           |           |           |
| Electrical Tech Panel     |                                                                                    |                                                                               |           |           |
| Logo                      | Display screen                                                                     | <del> </del>                                                                  |           |           |
| Plug Sockets              | Where needed                                                                       | Final locations TBC                                                           |           |           |
| Electric Supply           | 63 amp single phase                                                                | elec in at wardrobe<br>area                                                   |           |           |
| Gas Supply                | Input feature wall side - see drawing                                              | 333.                                                                          |           |           |

## Authentic German Bratwurst