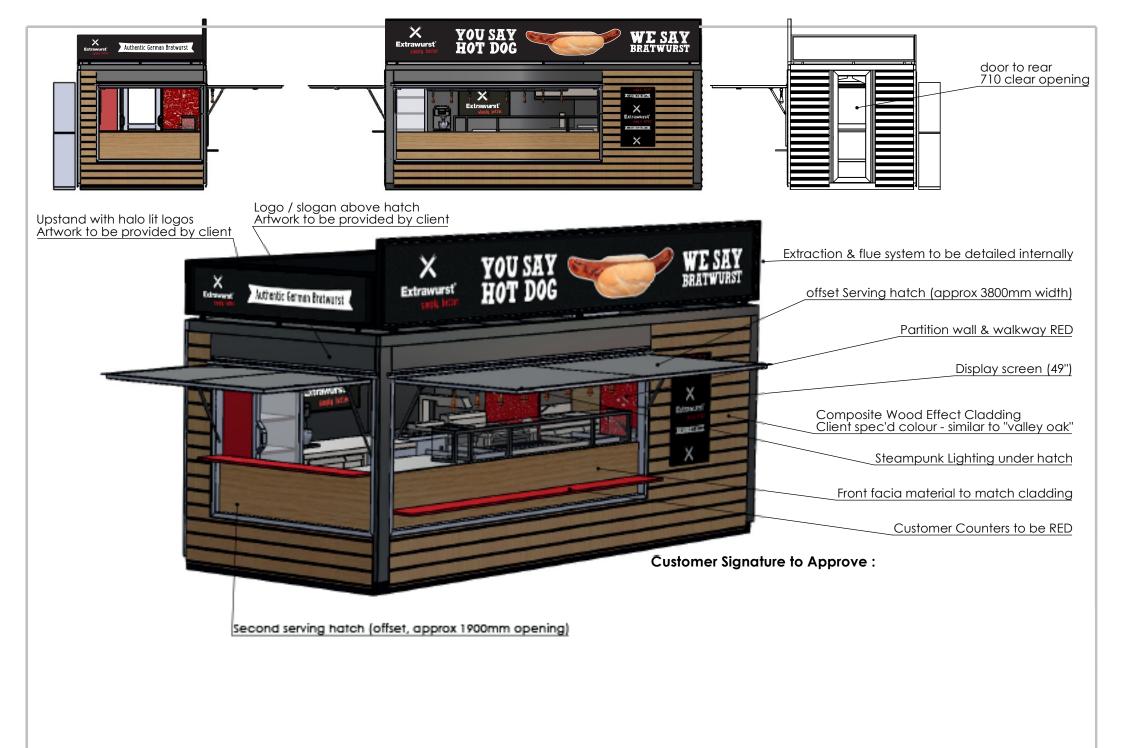

Authentic German Bratwurst

CONTAINER STYLE

**MIDI 20** 

Proposed Layout. Drawings are for guidance only.

Pasitioning of features subject to minor alterations.

|                           |                                                                                    | AMOBOX OFFICE USE                                                             |           |           |
|---------------------------|------------------------------------------------------------------------------------|-------------------------------------------------------------------------------|-----------|-----------|
| ltem                      | Finish                                                                             | Notes                                                                         | Materials | In stock? |
| Conversion Type           | 20ft Kiosk                                                                         |                                                                               |           |           |
| Door Type                 | Personnel door over hitch                                                          |                                                                               |           |           |
| Hatch Side                | Dual offset                                                                        | 1 x 3800mm wide                                                               |           |           |
| External Finish           | Cladded - to closely match "valley<br>oak" if possible                             |                                                                               |           |           |
| Header Board              | None                                                                               |                                                                               |           |           |
| Internal Feature Wall     | Black faux tiles (composite tile board)<br>Partition wall : red alcopan or similar | Stainless steel surround to cooking equipment                                 |           |           |
| Internal Hatch Wall       | Painted Anthracite                                                                 |                                                                               |           |           |
| Hatch Lighting            | Steampunk                                                                          | Extra internal<br>downlighting where<br>necessary                             |           |           |
| Feature Wall Lighting     | Standard                                                                           | ,                                                                             |           |           |
| Lightboard                | Painted Anthracite                                                                 | Hatch                                                                         |           |           |
| Rear Worktop Material     | Stainless steel                                                                    |                                                                               |           |           |
| Front Worktop Material    | Stainless Steel                                                                    |                                                                               |           |           |
| Customer Fold out         | RED                                                                                | Red alcopan or similar                                                        |           |           |
| Front Facia               | To closely match "valley oak"                                                      | To match external                                                             |           |           |
| Floor                     | Non-Slip                                                                           | SUPERFLOOR Raised floor under counters                                        |           |           |
| Under Counter wall finish | Painted - anthracite                                                               |                                                                               |           |           |
| Ceiling colour            | Anthracite                                                                         |                                                                               |           |           |
| Under flap colour         | Anthracite                                                                         |                                                                               |           |           |
| Sinks                     | XL - two sink areas                                                                | 2 x XL (1/1gastro)<br>behind partition,<br>handwash sink next to<br>partition |           |           |
| Water Heater              | Propex                                                                             | i i                                                                           |           |           |
| Гар                       | Chrome                                                                             | x 2                                                                           |           |           |
| Electrical Tech Panel     |                                                                                    |                                                                               |           |           |
| Logo                      | Display screen                                                                     | <del> </del>                                                                  |           |           |
| Plug Sockets              | Where needed                                                                       | Final locations TBC                                                           |           |           |
| Electric Supply           | 63 amp single phase                                                                | elec in at wardrobe<br>area                                                   |           |           |
| Gas Supply                | Input feature wall side - see drawing                                              | 333.                                                                          |           |           |