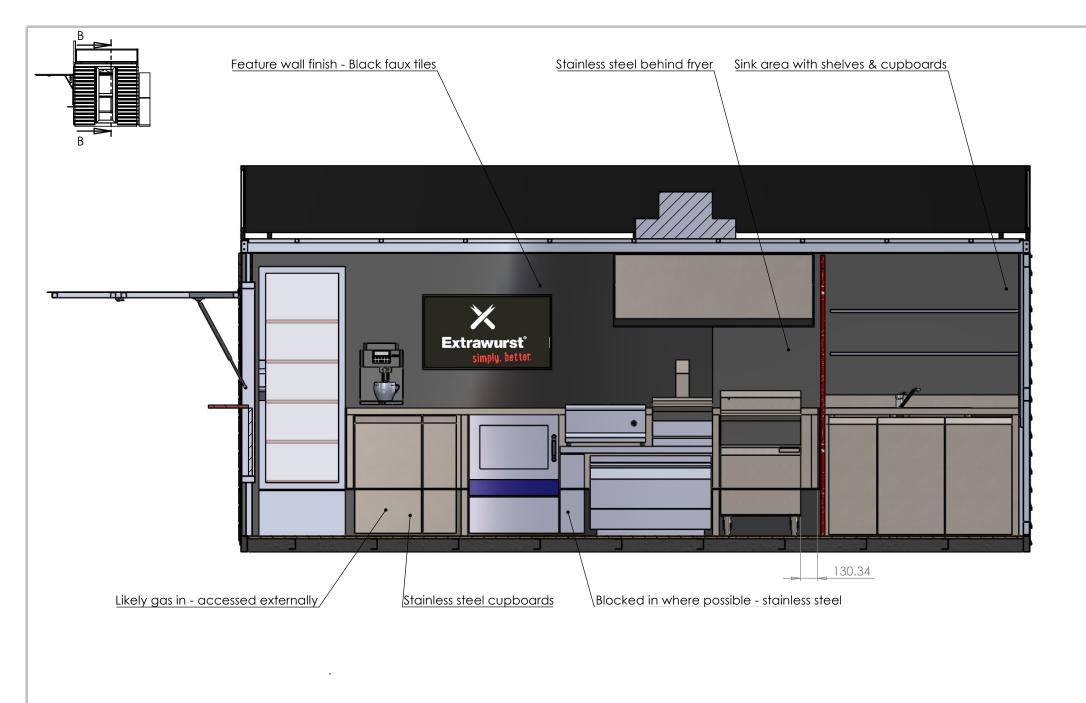

Authentic German Bratwurst

CONTAINER STYLE

**MIDI 20** 

Proposed Layout. Drawings are for guidance only.

Pasitioning of features subject to minor alterations.

|                           |                                                                                    | AMOBOX OFFICE USE                                                             |           |           |
|---------------------------|------------------------------------------------------------------------------------|-------------------------------------------------------------------------------|-----------|-----------|
| ltem                      | Finish                                                                             | Notes                                                                         | Materials | In stock? |
| Conversion Type           | 20ft Kiosk                                                                         |                                                                               |           |           |
| Door Type                 | Personnel door over hitch                                                          |                                                                               |           |           |
| Hatch Side                | Dual offset                                                                        | 1 x 3800mm wide                                                               |           |           |
| External Finish           | Cladded - to closely match "valley<br>oak" if possible                             |                                                                               |           |           |
| Header Board              | None                                                                               |                                                                               |           |           |
| Internal Feature Wall     | Black faux tiles (composite tile board)<br>Partition wall : red alcopan or similar | Stainless steel surround to cooking equipment                                 |           |           |
| Internal Hatch Wall       | Painted Anthracite                                                                 |                                                                               |           |           |
| Hatch Lighting            | Steampunk                                                                          | Extra internal<br>downlighting where<br>necessary                             |           |           |
| Feature Wall Lighting     | Standard                                                                           | ,                                                                             |           |           |
| Lightboard                | Painted Anthracite                                                                 | Hatch                                                                         |           |           |
| Rear Worktop Material     | Stainless steel                                                                    |                                                                               |           |           |
| Front Worktop Material    | Stainless Steel                                                                    |                                                                               |           |           |
| Customer Fold out         | RED                                                                                | Red alcopan or similar                                                        |           |           |
| Front Facia               | To closely match "valley oak"                                                      | To match external                                                             |           |           |
| Floor                     | Non-Slip                                                                           | SUPERFLOOR Raised floor under counters                                        |           |           |
| Under Counter wall finish | Painted - anthracite                                                               |                                                                               |           |           |
| Ceiling colour            | Anthracite                                                                         |                                                                               |           |           |
| Under flap colour         | Anthracite                                                                         |                                                                               |           |           |
| Sinks                     | XL - two sink areas                                                                | 2 x XL (1/1gastro)<br>behind partition,<br>handwash sink next to<br>partition |           |           |
| Water Heater              | Propex                                                                             | i i                                                                           |           |           |
| Гар                       | Chrome                                                                             | x 2                                                                           |           |           |
| Electrical Tech Panel     |                                                                                    |                                                                               |           |           |
| Logo                      | Display screen                                                                     | <del> </del>                                                                  |           |           |
| Plug Sockets              | Where needed                                                                       | Final locations TBC                                                           |           |           |
| Electric Supply           | 63 amp single phase                                                                | elec in at wardrobe<br>area                                                   |           |           |
| Gas Supply                | Input feature wall side - see drawing                                              | 333.                                                                          |           |           |

| EQUIPMENT         |                                                              |                                                             |                      |                      |                      |          | AMOBOX OFFICE USE |                |          |          |  |
|-------------------|--------------------------------------------------------------|-------------------------------------------------------------|----------------------|----------------------|----------------------|----------|-------------------|----------------|----------|----------|--|
| Description       | Spec                                                         | Notes                                                       | Make / Model         | Client<br>Supplied : | Amobox<br>Supplied : | Fu       | iel Type          | Spec<br>Sheet? | Ordered? | Arrived? |  |
|                   |                                                              |                                                             |                      |                      |                      | LPG (kW) | ELECTRIC (kW)     |                |          |          |  |
| Griddle 1         | 450 Wide flat griddle                                        | Lincat Silverlink 600                                       | Lincat GS4/P         | 1                    |                      |          |                   |                |          |          |  |
| Griddle 2         | 450 wide chargrill                                           | Linkcat Silverlink 600                                      | Lincat CG4/P         | 1                    |                      |          |                   |                |          |          |  |
| Griddle 3         | 1250 wide chargrill                                          |                                                             | KSF RGS 125          | 1                    |                      |          |                   |                |          |          |  |
| Fryer             | Twin Tank 600 wide                                           | 150mm from wall (if<br>material is not non-<br>combustible) | Lincat J10/N         | 1                    |                      |          |                   |                |          |          |  |
| Oven              | set into cupboard front                                      | as far right as possible                                    | Lincat<br>CO343M     | 1                    |                      |          |                   |                |          |          |  |
| Chip Scuttle      | 450mm wide                                                   | Sunken to suit tefcold fridge                               | Lincat CS4/G         |                      |                      |          |                   |                |          |          |  |
| Bain Marie        | 6 pot                                                        | Sunken to suit tefcold fridge                               | Lincat BM6CW         | 1                    |                      |          |                   |                |          |          |  |
| Heated Drawers    | 2 drawer                                                     | Under griddles                                              | Hatco HDW-2          | 1                    |                      |          |                   |                |          |          |  |
| Extraction Canopy | both sides of equipment                                      | To be detailed on build                                     |                      |                      | 2                    |          |                   |                |          |          |  |
| Display Screen    | 43"                                                          | internal                                                    |                      | 1                    |                      |          |                   |                |          |          |  |
| Display Screen    | 49"                                                          | external                                                    |                      | 1                    |                      |          |                   |                |          |          |  |
| Fridge 1          | Tall fridge approx 600mm<br>wide                             | back of house area                                          | Tefcold UR400S       | 1                    |                      |          |                   |                |          |          |  |
| Fridge 2          | Tall display drinks fridge, glass fronted. approx 650mm wide | coca cola branded                                           | icool 500            | 1                    |                      |          |                   |                |          |          |  |
| Fridge 3          | drawer unit "low fridge"                                     | dual temp fridge OR<br>freezer                              | Tefcold UD1-2        | 1                    |                      |          |                   |                |          |          |  |
| Freezer 1         | Tall freezer approx 600mm<br>wide                            | back of house area                                          | Tefcold UF400S       | 1                    |                      |          |                   |                |          |          |  |
| Freezer 2         | Single door approx 600mm<br>wide                             |                                                             | Liebherr GGU<br>1550 | 1                    |                      |          |                   |                |          |          |  |
| Sneeze Guard      | Bespoke made by AMOBOX                                       | Inc. bread box end                                          |                      |                      | 1                    |          |                   |                |          |          |  |
|                   |                                                              |                                                             | Total (kW) :         |                      |                      |          |                   |                |          |          |  |