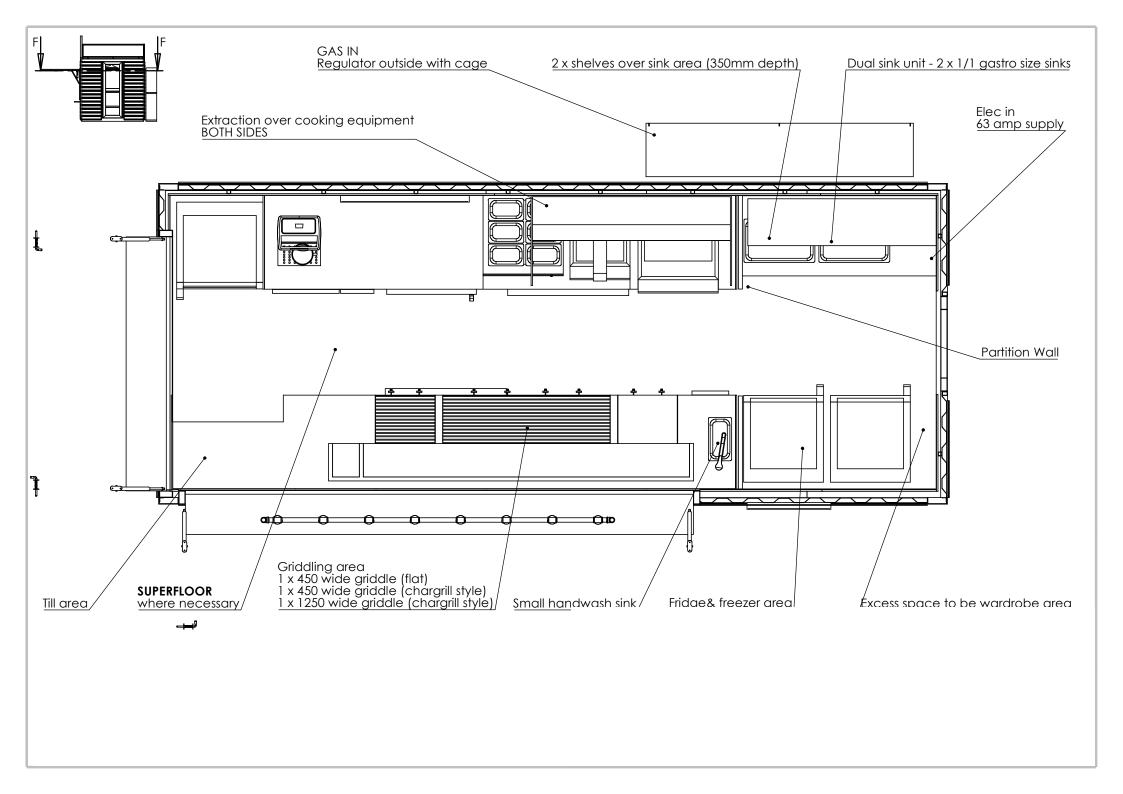

| EQUIPMENT         |                                                              |                                                             |                      |                      |                      |          | AMOBOX OFFICE USE |                |          |          |  |
|-------------------|--------------------------------------------------------------|-------------------------------------------------------------|----------------------|----------------------|----------------------|----------|-------------------|----------------|----------|----------|--|
| Description       | Spec                                                         | Notes                                                       | Make / Model         | Client<br>Supplied : | Amobox<br>Supplied : | Fu       | iel Type          | Spec<br>Sheet? | Ordered? | Arrived? |  |
|                   |                                                              |                                                             |                      |                      |                      | LPG (kW) | ELECTRIC (kW)     |                |          |          |  |
| Griddle 1         | 450 Wide flat griddle                                        | Lincat Silverlink 600                                       | Lincat GS4/P         | 1                    |                      |          |                   |                |          |          |  |
| Griddle 2         | 450 wide chargrill                                           | Linkcat Silverlink 600                                      | Lincat CG4/P         | 1                    |                      |          |                   |                |          |          |  |
| Griddle 3         | 1250 wide chargrill                                          |                                                             | KSF RGS 125          | 1                    |                      |          |                   |                |          |          |  |
| Fryer             | Twin Tank 600 wide                                           | 150mm from wall (if<br>material is not non-<br>combustible) | Lincat J10/N         | 1                    |                      |          |                   |                |          |          |  |
| Oven              | set into cupboard front                                      | as far right as possible                                    | Lincat<br>CO343M     | 1                    |                      |          |                   |                |          |          |  |
| Chip Scuttle      | 450mm wide                                                   | Sunken to suit tefcold fridge                               | Lincat CS4/G         |                      |                      |          |                   |                |          |          |  |
| Bain Marie        | 6 pot                                                        | Sunken to suit tefcold fridge                               | Lincat BM6CW         | 1                    |                      |          |                   |                |          |          |  |
| Heated Drawers    | 2 drawer                                                     | Under griddles                                              | Hatco HDW-2          | 1                    |                      |          |                   |                |          |          |  |
| Extraction Canopy | both sides of equipment                                      | To be detailed on build                                     |                      |                      | 2                    |          |                   |                |          |          |  |
| Display Screen    | 43"                                                          | internal                                                    |                      | 1                    |                      |          |                   |                |          |          |  |
| Display Screen    | 49"                                                          | external                                                    |                      | 1                    |                      |          |                   |                |          |          |  |
| Fridge 1          | Tall fridge approx 600mm<br>wide                             | back of house area                                          | Tefcold UR400S       | 1                    |                      |          |                   |                |          |          |  |
| Fridge 2          | Tall display drinks fridge, glass fronted. approx 650mm wide | coca cola branded                                           | icool 500            | 1                    |                      |          |                   |                |          |          |  |
| Fridge 3          | drawer unit "low fridge"                                     | dual temp fridge OR<br>freezer                              | Tefcold UD1-2        | 1                    |                      |          |                   |                |          |          |  |
| Freezer 1         | Tall freezer approx 600mm<br>wide                            | back of house area                                          | Tefcold UF400S       | 1                    |                      |          |                   |                |          |          |  |
| Freezer 2         | Single door approx 600mm<br>wide                             |                                                             | Liebherr GGU<br>1550 | 1                    |                      |          |                   |                |          |          |  |
| Sneeze Guard      | Bespoke made by AMOBOX                                       | Inc. bread box end                                          |                      |                      | 1                    |          |                   |                |          |          |  |
|                   |                                                              |                                                             | Total (kW) :         |                      |                      |          |                   |                |          |          |  |