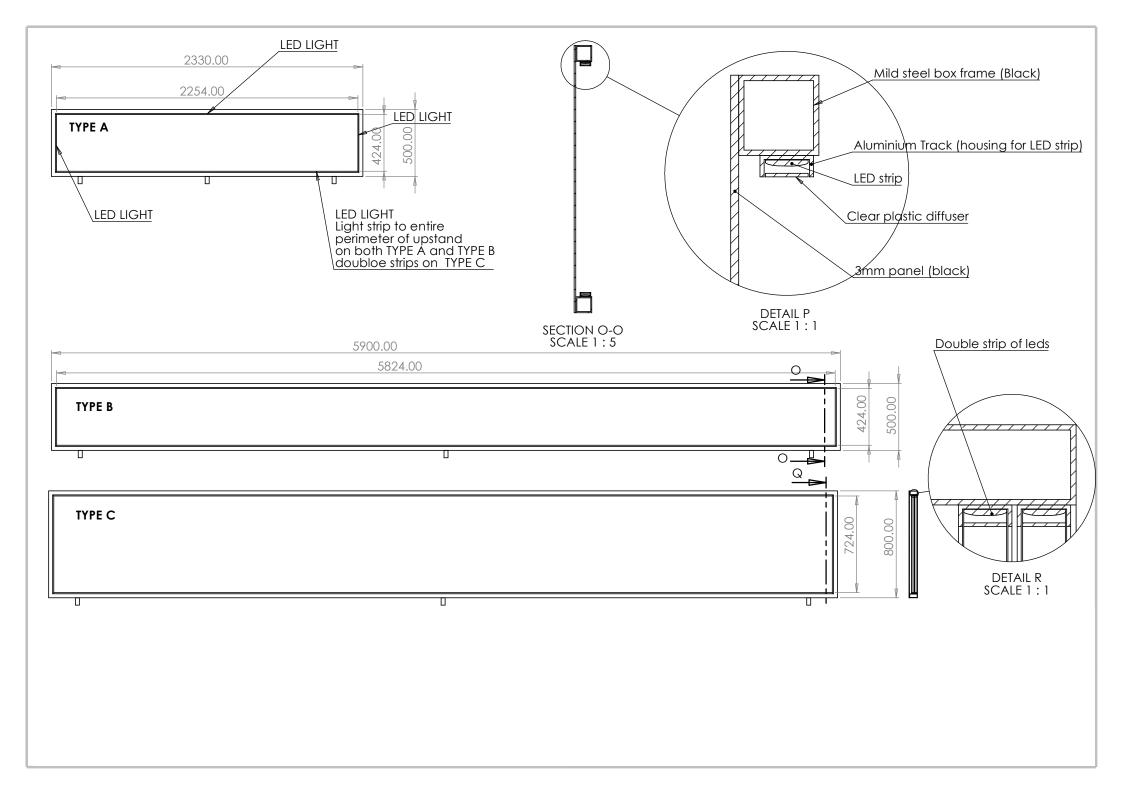

Authentic German Bratwurst

CONTAINER STYLE

**MIDI 20** 

Proposed Layout. Drawings are for guidance only.

Pasitioning of features subject to minor alterations.

|                           |                                                                                    | AMOBOX OFFICE USE                                                             |           |           |
|---------------------------|------------------------------------------------------------------------------------|-------------------------------------------------------------------------------|-----------|-----------|
| ltem                      | Finish                                                                             | Notes                                                                         | Materials | In stock? |
| Conversion Type           | 20ft Kiosk                                                                         |                                                                               |           |           |
| Door Type                 | Personnel door over hitch                                                          |                                                                               |           |           |
| Hatch Side                | Dual offset                                                                        | 1 x 3800mm wide                                                               |           |           |
| External Finish           | Cladded - to closely match "valley<br>oak" if possible                             |                                                                               |           |           |
| Header Board              | None                                                                               |                                                                               |           |           |
| Internal Feature Wall     | Black faux tiles (composite tile board)<br>Partition wall : red alcopan or similar | Stainless steel surround to cooking equipment                                 |           |           |
| Internal Hatch Wall       | Painted Anthracite                                                                 |                                                                               |           |           |
| Hatch Lighting            | Steampunk                                                                          | Extra internal<br>downlighting where<br>necessary                             |           |           |
| Feature Wall Lighting     | Standard                                                                           | ,                                                                             |           |           |
| Lightboard                | Painted Anthracite                                                                 | Hatch                                                                         |           |           |
| Rear Worktop Material     | Stainless steel                                                                    |                                                                               |           |           |
| Front Worktop Material    | Stainless Steel                                                                    |                                                                               |           |           |
| Customer Fold out         | RED                                                                                | Red alcopan or similar                                                        |           |           |
| Front Facia               | To closely match "valley oak"                                                      | To match external                                                             |           |           |
| Floor                     | Non-Slip                                                                           | SUPERFLOOR Raised floor under counters                                        |           |           |
| Under Counter wall finish | Painted - anthracite                                                               |                                                                               |           |           |
| Ceiling colour            | Anthracite                                                                         |                                                                               |           |           |
| Under flap colour         | Anthracite                                                                         |                                                                               |           |           |
| Sinks                     | XL - two sink areas                                                                | 2 x XL (1/1gastro)<br>behind partition,<br>handwash sink next to<br>partition |           |           |
| Water Heater              | Propex                                                                             | i i                                                                           |           |           |
| Гар                       | Chrome                                                                             | x 2                                                                           |           |           |
| Electrical Tech Panel     |                                                                                    |                                                                               |           |           |
| Logo                      | Display screen                                                                     | <del> </del>                                                                  |           |           |
| Plug Sockets              | Where needed                                                                       | Final locations TBC                                                           |           |           |
| Electric Supply           | 63 amp single phase                                                                | elec in at wardrobe<br>area                                                   |           |           |
| Gas Supply                | Input feature wall side - see drawing                                              | 333.                                                                          |           |           |