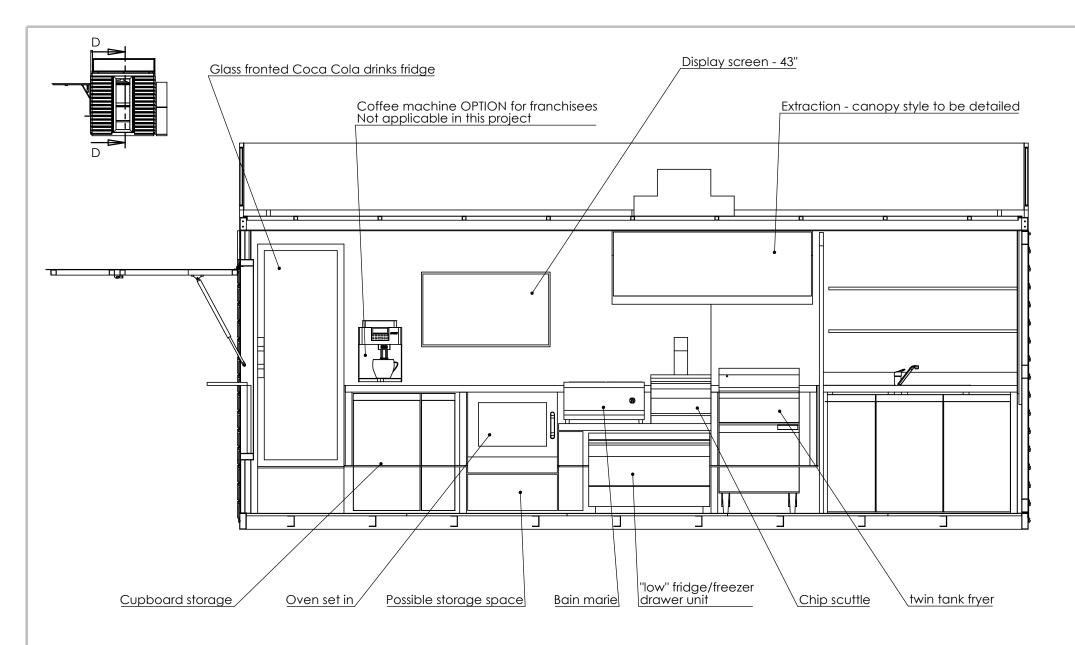

Authentic German Bratwurst

CONTAINER STYLE

**MIDI 20** 

Proposed Layout. Drawings are for guidance only.

Pasitioning of features subject to minor alterations.

|                           |                                                                                    | AMOBOX OFFICE USE                                                             |           |           |
|---------------------------|------------------------------------------------------------------------------------|-------------------------------------------------------------------------------|-----------|-----------|
| ltem                      | Finish                                                                             | Notes                                                                         | Materials | In stock? |
| Conversion Type           | 20ft Kiosk                                                                         |                                                                               |           |           |
| Door Type                 | Personnel door over hitch                                                          |                                                                               |           |           |
| Hatch Side                | Dual offset                                                                        | 1 x 3800mm wide                                                               |           |           |
| External Finish           | Cladded - to closely match "valley<br>oak" if possible                             |                                                                               |           |           |
| Header Board              | None                                                                               |                                                                               |           |           |
| Internal Feature Wall     | Black faux tiles (composite tile board)<br>Partition wall : red alcopan or similar | Stainless steel surround to cooking equipment                                 |           |           |
| Internal Hatch Wall       | Painted Anthracite                                                                 |                                                                               |           |           |
| Hatch Lighting            | Steampunk                                                                          | Extra internal<br>downlighting where<br>necessary                             |           |           |
| Feature Wall Lighting     | Standard                                                                           | ,                                                                             |           |           |
| Lightboard                | Painted Anthracite                                                                 | Hatch                                                                         |           |           |
| Rear Worktop Material     | Stainless steel                                                                    |                                                                               |           |           |
| Front Worktop Material    | Stainless Steel                                                                    |                                                                               |           |           |
| Customer Fold out         | RED                                                                                | Red alcopan or similar                                                        |           |           |
| Front Facia               | To closely match "valley oak"                                                      | To match external                                                             |           |           |
| Floor                     | Non-Slip                                                                           | SUPERFLOOR Raised floor under counters                                        |           |           |
| Under Counter wall finish | Painted - anthracite                                                               |                                                                               |           |           |
| Ceiling colour            | Anthracite                                                                         |                                                                               |           |           |
| Under flap colour         | Anthracite                                                                         |                                                                               |           |           |
| Sinks                     | XL - two sink areas                                                                | 2 x XL (1/1gastro)<br>behind partition,<br>handwash sink next to<br>partition |           |           |
| Water Heater              | Propex                                                                             | i i                                                                           |           |           |
| Гар                       | Chrome                                                                             | x 2                                                                           |           |           |
| Electrical Tech Panel     |                                                                                    |                                                                               |           |           |
| Logo                      | Display screen                                                                     | <del> </del>                                                                  |           |           |
| Plug Sockets              | Where needed                                                                       | Final locations TBC                                                           |           |           |
| Electric Supply           | 63 amp single phase                                                                | elec in at wardrobe<br>area                                                   |           |           |
| Gas Supply                | Input feature wall side - see drawing                                              | 333.                                                                          |           |           |

| EQUIPMENT         |                                                              |                                                             |                      |                      |                      |          | AMOBOX OFFICE USE |                |          |          |  |
|-------------------|--------------------------------------------------------------|-------------------------------------------------------------|----------------------|----------------------|----------------------|----------|-------------------|----------------|----------|----------|--|
| Description       | Spec                                                         | Notes                                                       | Make / Model         | Client<br>Supplied : | Amobox<br>Supplied : | Fu       | iel Type          | Spec<br>Sheet? | Ordered? | Arrived? |  |
|                   |                                                              |                                                             |                      |                      |                      | LPG (kW) | ELECTRIC (kW)     |                |          |          |  |
| Griddle 1         | 450 Wide flat griddle                                        | Lincat Silverlink 600                                       | Lincat GS4/P         | 1                    |                      |          |                   |                |          |          |  |
| Griddle 2         | 450 wide chargrill                                           | Linkcat Silverlink 600                                      | Lincat CG4/P         | 1                    |                      |          |                   |                |          |          |  |
| Griddle 3         | 1250 wide chargrill                                          |                                                             | KSF RGS 125          | 1                    |                      |          |                   |                |          |          |  |
| Fryer             | Twin Tank 600 wide                                           | 150mm from wall (if<br>material is not non-<br>combustible) | Lincat J10/N         | 1                    |                      |          |                   |                |          |          |  |
| Oven              | set into cupboard front                                      | as far right as possible                                    | Lincat<br>CO343M     | 1                    |                      |          |                   |                |          |          |  |
| Chip Scuttle      | 450mm wide                                                   | Sunken to suit tefcold fridge                               | Lincat CS4/G         |                      |                      |          |                   |                |          |          |  |
| Bain Marie        | 6 pot                                                        | Sunken to suit tefcold fridge                               | Lincat BM6CW         | 1                    |                      |          |                   |                |          |          |  |
| Heated Drawers    | 2 drawer                                                     | Under griddles                                              | Hatco HDW-2          | 1                    |                      |          |                   |                |          |          |  |
| Extraction Canopy | both sides of equipment                                      | To be detailed on build                                     |                      |                      | 2                    |          |                   |                |          |          |  |
| Display Screen    | 43"                                                          | internal                                                    |                      | 1                    |                      |          |                   |                |          |          |  |
| Display Screen    | 49"                                                          | external                                                    |                      | 1                    |                      |          |                   |                |          |          |  |
| Fridge 1          | Tall fridge approx 600mm<br>wide                             | back of house area                                          | Tefcold UR400S       | 1                    |                      |          |                   |                |          |          |  |
| Fridge 2          | Tall display drinks fridge, glass fronted. approx 650mm wide | coca cola branded                                           | icool 500            | 1                    |                      |          |                   |                |          |          |  |
| Fridge 3          | drawer unit "low fridge"                                     | dual temp fridge OR<br>freezer                              | Tefcold UD1-2        | 1                    |                      |          |                   |                |          |          |  |
| Freezer 1         | Tall freezer approx 600mm<br>wide                            | back of house area                                          | Tefcold UF400S       | 1                    |                      |          |                   |                |          |          |  |
| Freezer 2         | Single door approx 600mm<br>wide                             |                                                             | Liebherr GGU<br>1550 | 1                    |                      |          |                   |                |          |          |  |
| Sneeze Guard      | Bespoke made by AMOBOX                                       | Inc. bread box end                                          |                      |                      | 1                    |          |                   |                |          |          |  |
|                   |                                                              |                                                             | Total (kW) :         |                      |                      |          |                   |                |          |          |  |