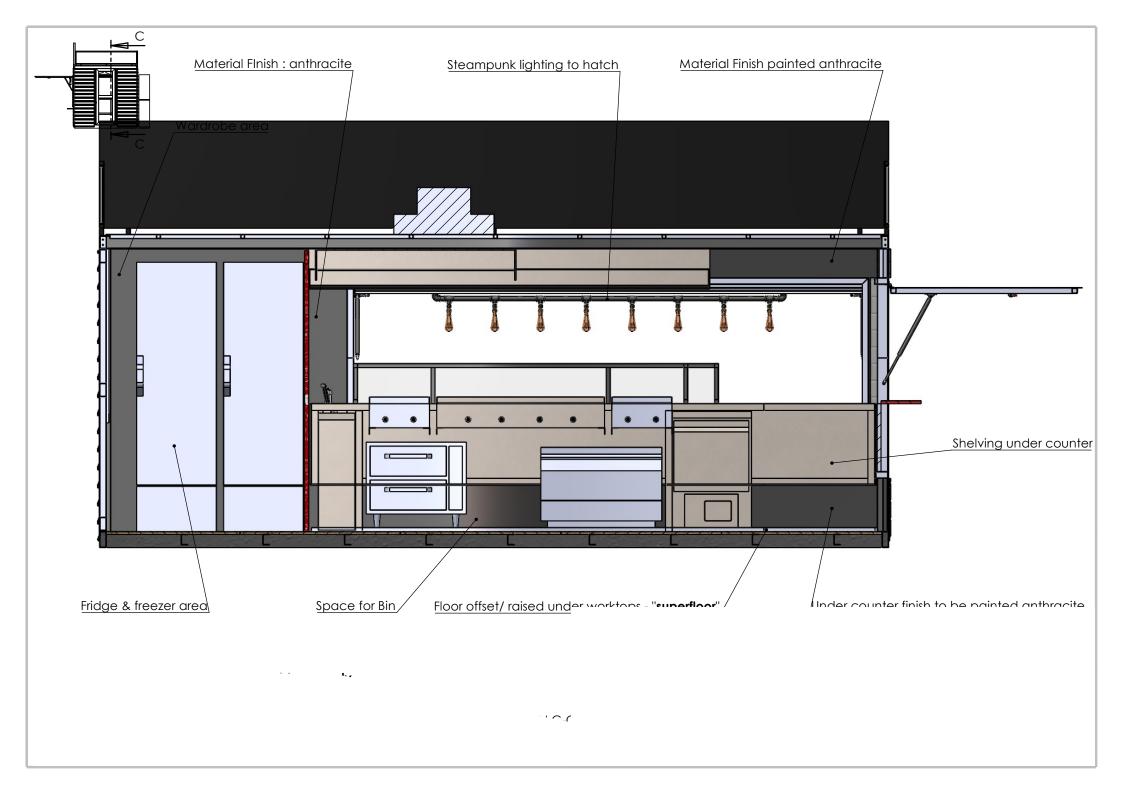

Authentic German Bratwurst

CONTAINER STYLE

**MIDI 20** 

Proposed Layout. Drawings are for guidance only.

Pasitioning of features subject to minor alterations.

|                           |                                                                                    | AMOBOX OFFICE USE                                                             |           |           |
|---------------------------|------------------------------------------------------------------------------------|-------------------------------------------------------------------------------|-----------|-----------|
| ltem                      | Finish                                                                             | Notes                                                                         | Materials | In stock? |
| Conversion Type           | 20ft Kiosk                                                                         |                                                                               |           |           |
| Door Type                 | Personnel door over hitch                                                          |                                                                               |           |           |
| Hatch Side                | Dual offset                                                                        | 1 x 3800mm wide                                                               |           |           |
| External Finish           | Cladded - to closely match "valley<br>oak" if possible                             |                                                                               |           |           |
| Header Board              | None                                                                               |                                                                               |           |           |
| Internal Feature Wall     | Black faux tiles (composite tile board)<br>Partition wall : red alcopan or similar | Stainless steel surround to cooking equipment                                 |           |           |
| Internal Hatch Wall       | Painted Anthracite                                                                 |                                                                               |           |           |
| Hatch Lighting            | Steampunk                                                                          | Extra internal<br>downlighting where<br>necessary                             |           |           |
| Feature Wall Lighting     | Standard                                                                           | ,                                                                             |           |           |
| Lightboard                | Painted Anthracite                                                                 | Hatch                                                                         |           |           |
| Rear Worktop Material     | Stainless steel                                                                    |                                                                               |           |           |
| Front Worktop Material    | Stainless Steel                                                                    |                                                                               |           |           |
| Customer Fold out         | RED                                                                                | Red alcopan or similar                                                        |           |           |
| Front Facia               | To closely match "valley oak"                                                      | To match external                                                             |           |           |
| Floor                     | Non-Slip                                                                           | SUPERFLOOR Raised floor under counters                                        |           |           |
| Under Counter wall finish | Painted - anthracite                                                               |                                                                               |           |           |
| Ceiling colour            | Anthracite                                                                         |                                                                               |           |           |
| Under flap colour         | Anthracite                                                                         |                                                                               |           |           |
| Sinks                     | XL - two sink areas                                                                | 2 x XL (1/1gastro)<br>behind partition,<br>handwash sink next to<br>partition |           |           |
| Water Heater              | Propex                                                                             | i i                                                                           |           |           |
| Гар                       | Chrome                                                                             | x 2                                                                           |           |           |
| Electrical Tech Panel     |                                                                                    |                                                                               |           |           |
| Logo                      | Display screen                                                                     | <del> </del>                                                                  |           |           |
| Plug Sockets              | Where needed                                                                       | Final locations TBC                                                           |           |           |
| Electric Supply           | 63 amp single phase                                                                | elec in at wardrobe<br>area                                                   |           |           |
| Gas Supply                | Input feature wall side - see drawing                                              | 333.                                                                          |           |           |

| EQUIPMENT         |                                                              |                                                             |                      |                      |                      |          | AMOBOX OFFICE USE |                |          |          |  |
|-------------------|--------------------------------------------------------------|-------------------------------------------------------------|----------------------|----------------------|----------------------|----------|-------------------|----------------|----------|----------|--|
| Description       | Spec                                                         | Notes                                                       | Make / Model         | Client<br>Supplied : | Amobox<br>Supplied : | Fu       | iel Type          | Spec<br>Sheet? | Ordered? | Arrived? |  |
|                   |                                                              |                                                             |                      |                      |                      | LPG (kW) | ELECTRIC (kW)     |                |          |          |  |
| Griddle 1         | 450 Wide flat griddle                                        | Lincat Silverlink 600                                       | Lincat GS4/P         | 1                    |                      |          |                   |                |          |          |  |
| Griddle 2         | 450 wide chargrill                                           | Linkcat Silverlink 600                                      | Lincat CG4/P         | 1                    |                      |          |                   |                |          |          |  |
| Griddle 3         | 1250 wide chargrill                                          |                                                             | KSF RGS 125          | 1                    |                      |          |                   |                |          |          |  |
| Fryer             | Twin Tank 600 wide                                           | 150mm from wall (if<br>material is not non-<br>combustible) | Lincat J10/N         | 1                    |                      |          |                   |                |          |          |  |
| Oven              | set into cupboard front                                      | as far right as possible                                    | Lincat<br>CO343M     | 1                    |                      |          |                   |                |          |          |  |
| Chip Scuttle      | 450mm wide                                                   | Sunken to suit tefcold fridge                               | Lincat CS4/G         |                      |                      |          |                   |                |          |          |  |
| Bain Marie        | 6 pot                                                        | Sunken to suit tefcold fridge                               | Lincat BM6CW         | 1                    |                      |          |                   |                |          |          |  |
| Heated Drawers    | 2 drawer                                                     | Under griddles                                              | Hatco HDW-2          | 1                    |                      |          |                   |                |          |          |  |
| Extraction Canopy | both sides of equipment                                      | To be detailed on build                                     |                      |                      | 2                    |          |                   |                |          |          |  |
| Display Screen    | 43"                                                          | internal                                                    |                      | 1                    |                      |          |                   |                |          |          |  |
| Display Screen    | 49"                                                          | external                                                    |                      | 1                    |                      |          |                   |                |          |          |  |
| Fridge 1          | Tall fridge approx 600mm<br>wide                             | back of house area                                          | Tefcold UR400S       | 1                    |                      |          |                   |                |          |          |  |
| Fridge 2          | Tall display drinks fridge, glass fronted. approx 650mm wide | coca cola branded                                           | icool 500            | 1                    |                      |          |                   |                |          |          |  |
| Fridge 3          | drawer unit "low fridge"                                     | dual temp fridge OR<br>freezer                              | Tefcold UD1-2        | 1                    |                      |          |                   |                |          |          |  |
| Freezer 1         | Tall freezer approx 600mm<br>wide                            | back of house area                                          | Tefcold UF400S       | 1                    |                      |          |                   |                |          |          |  |
| Freezer 2         | Single door approx 600mm<br>wide                             |                                                             | Liebherr GGU<br>1550 | 1                    |                      |          |                   |                |          |          |  |
| Sneeze Guard      | Bespoke made by AMOBOX                                       | Inc. bread box end                                          |                      |                      | 1                    |          |                   |                |          |          |  |
|                   |                                                              |                                                             | Total (kW) :         |                      |                      |          |                   |                |          |          |  |