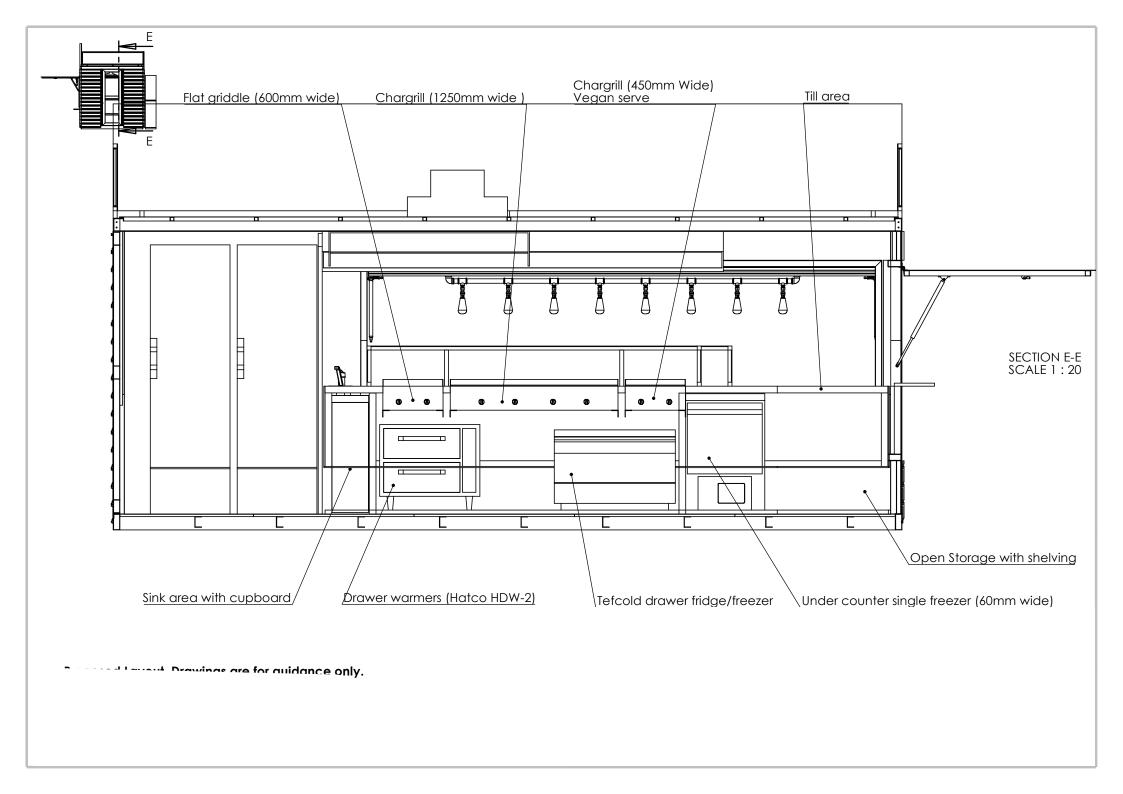

Authentic German Bratwurst

CONTAINER STYLE

**MIDI 20** 

Proposed Layout. Drawings are for guidance only.

Pasitioning of features subject to minor alterations.

|                           |                                                                                    | AMOBOX OFFICE USE                                                             |           |           |
|---------------------------|------------------------------------------------------------------------------------|-------------------------------------------------------------------------------|-----------|-----------|
| ltem                      | Finish                                                                             | Notes                                                                         | Materials | In stock? |
| Conversion Type           | 20ft Kiosk                                                                         |                                                                               |           |           |
| Door Type                 | Personnel door over hitch                                                          |                                                                               |           |           |
| Hatch Side                | Dual offset                                                                        | 1 x 3800mm wide                                                               |           |           |
| External Finish           | Cladded - to closely match "valley<br>oak" if possible                             |                                                                               |           |           |
| Header Board              | None                                                                               |                                                                               |           |           |
| Internal Feature Wall     | Black faux tiles (composite tile board)<br>Partition wall : red alcopan or similar | Stainless steel surround to cooking equipment                                 |           |           |
| Internal Hatch Wall       | Painted Anthracite                                                                 |                                                                               |           |           |
| Hatch Lighting            | Steampunk                                                                          | Extra internal<br>downlighting where<br>necessary                             |           |           |
| Feature Wall Lighting     | Standard                                                                           | ,                                                                             |           |           |
| Lightboard                | Painted Anthracite                                                                 | Hatch                                                                         |           |           |
| Rear Worktop Material     | Stainless steel                                                                    |                                                                               |           |           |
| Front Worktop Material    | Stainless Steel                                                                    |                                                                               |           |           |
| Customer Fold out         | RED                                                                                | Red alcopan or similar                                                        |           |           |
| Front Facia               | To closely match "valley oak"                                                      | To match external                                                             |           |           |
| Floor                     | Non-Slip                                                                           | SUPERFLOOR Raised floor under counters                                        |           |           |
| Under Counter wall finish | Painted - anthracite                                                               |                                                                               |           |           |
| Ceiling colour            | Anthracite                                                                         |                                                                               |           |           |
| Under flap colour         | Anthracite                                                                         |                                                                               |           |           |
| Sinks                     | XL - two sink areas                                                                | 2 x XL (1/1gastro)<br>behind partition,<br>handwash sink next to<br>partition |           |           |
| Water Heater              | Propex                                                                             | i i                                                                           |           |           |
| Гар                       | Chrome                                                                             | x 2                                                                           |           |           |
| Electrical Tech Panel     |                                                                                    |                                                                               |           |           |
| Logo                      | Display screen                                                                     | <del> </del>                                                                  |           |           |
| Plug Sockets              | Where needed                                                                       | Final locations TBC                                                           |           |           |
| Electric Supply           | 63 amp single phase                                                                | elec in at wardrobe<br>area                                                   |           |           |
| Gas Supply                | Input feature wall side - see drawing                                              | 333.                                                                          |           |           |

| EQUIPMENT         |                                                              |                                                             |                      |                      |                      |          | AMOBOX OFFICE USE |                |          |          |  |
|-------------------|--------------------------------------------------------------|-------------------------------------------------------------|----------------------|----------------------|----------------------|----------|-------------------|----------------|----------|----------|--|
| Description       | Spec                                                         | Notes                                                       | Make / Model         | Client<br>Supplied : | Amobox<br>Supplied : | Fu       | iel Type          | Spec<br>Sheet? | Ordered? | Arrived? |  |
|                   |                                                              |                                                             |                      |                      |                      | LPG (kW) | ELECTRIC (kW)     |                |          |          |  |
| Griddle 1         | 450 Wide flat griddle                                        | Lincat Silverlink 600                                       | Lincat GS4/P         | 1                    |                      |          |                   |                |          |          |  |
| Griddle 2         | 450 wide chargrill                                           | Linkcat Silverlink 600                                      | Lincat CG4/P         | 1                    |                      |          |                   |                |          |          |  |
| Griddle 3         | 1250 wide chargrill                                          |                                                             | KSF RGS 125          | 1                    |                      |          |                   |                |          |          |  |
| Fryer             | Twin Tank 600 wide                                           | 150mm from wall (if<br>material is not non-<br>combustible) | Lincat J10/N         | 1                    |                      |          |                   |                |          |          |  |
| Oven              | set into cupboard front                                      | as far right as possible                                    | Lincat<br>CO343M     | 1                    |                      |          |                   |                |          |          |  |
| Chip Scuttle      | 450mm wide                                                   | Sunken to suit tefcold fridge                               | Lincat CS4/G         |                      |                      |          |                   |                |          |          |  |
| Bain Marie        | 6 pot                                                        | Sunken to suit tefcold fridge                               | Lincat BM6CW         | 1                    |                      |          |                   |                |          |          |  |
| Heated Drawers    | 2 drawer                                                     | Under griddles                                              | Hatco HDW-2          | 1                    |                      |          |                   |                |          |          |  |
| Extraction Canopy | both sides of equipment                                      | To be detailed on build                                     |                      |                      | 2                    |          |                   |                |          |          |  |
| Display Screen    | 43"                                                          | internal                                                    |                      | 1                    |                      |          |                   |                |          |          |  |
| Display Screen    | 49"                                                          | external                                                    |                      | 1                    |                      |          |                   |                |          |          |  |
| Fridge 1          | Tall fridge approx 600mm<br>wide                             | back of house area                                          | Tefcold UR400S       | 1                    |                      |          |                   |                |          |          |  |
| Fridge 2          | Tall display drinks fridge, glass fronted. approx 650mm wide | coca cola branded                                           | icool 500            | 1                    |                      |          |                   |                |          |          |  |
| Fridge 3          | drawer unit "low fridge"                                     | dual temp fridge OR<br>freezer                              | Tefcold UD1-2        | 1                    |                      |          |                   |                |          |          |  |
| Freezer 1         | Tall freezer approx 600mm<br>wide                            | back of house area                                          | Tefcold UF400S       | 1                    |                      |          |                   |                |          |          |  |
| Freezer 2         | Single door approx 600mm<br>wide                             |                                                             | Liebherr GGU<br>1550 | 1                    |                      |          |                   |                |          |          |  |
| Sneeze Guard      | Bespoke made by AMOBOX                                       | Inc. bread box end                                          |                      |                      | 1                    |          |                   |                |          |          |  |
|                   |                                                              |                                                             | Total (kW) :         |                      |                      |          |                   |                |          |          |  |