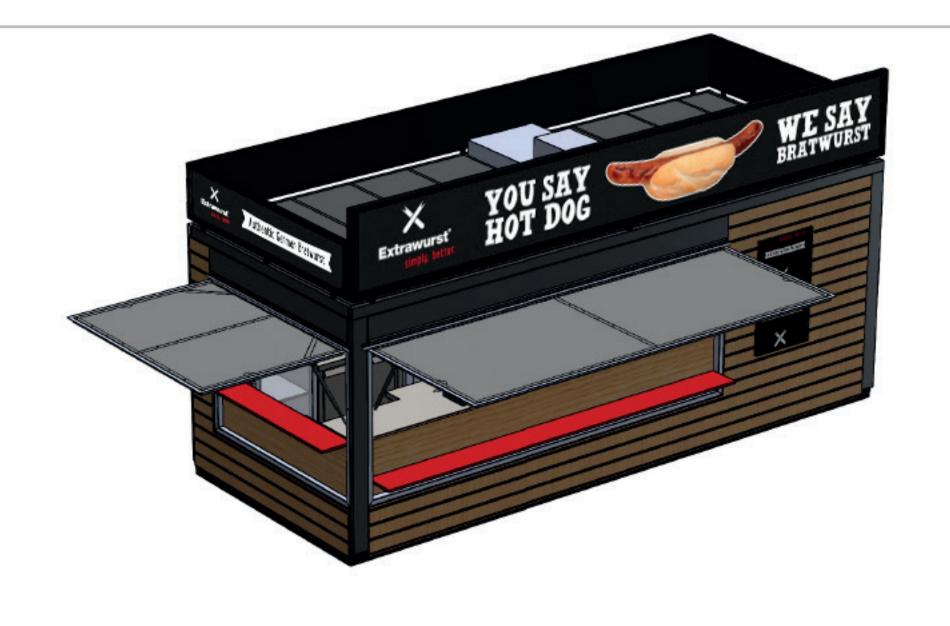

Authentic German Bratwurst

CONTAINER STYLE

**MIDI 20** 

Proposed Layout. Drawings are for guidance only.

Pasitioning of features subject to minor alterations.

|                           |                                                                                    | AMOBOX OFFICE USE                                                             |           |           |
|---------------------------|------------------------------------------------------------------------------------|-------------------------------------------------------------------------------|-----------|-----------|
| ltem                      | Finish                                                                             | Notes                                                                         | Materials | In stock? |
| Conversion Type           | 20ft Kiosk                                                                         |                                                                               |           |           |
| Door Type                 | Personnel door over hitch                                                          |                                                                               |           |           |
| Hatch Side                | Dual offset                                                                        | 1 x 3800mm wide                                                               |           |           |
| External Finish           | Cladded - to closely match "valley<br>oak" if possible                             |                                                                               |           |           |
| Header Board              | None                                                                               |                                                                               |           |           |
| Internal Feature Wall     | Black faux tiles (composite tile board)<br>Partition wall : red alcopan or similar | Stainless steel surround to cooking equipment                                 |           |           |
| Internal Hatch Wall       | Painted Anthracite                                                                 |                                                                               |           |           |
| Hatch Lighting            | Steampunk                                                                          | Extra internal<br>downlighting where<br>necessary                             |           |           |
| Feature Wall Lighting     | Standard                                                                           | ,                                                                             |           |           |
| Lightboard                | Painted Anthracite                                                                 | Hatch                                                                         |           |           |
| Rear Worktop Material     | Stainless steel                                                                    |                                                                               |           |           |
| Front Worktop Material    | Stainless Steel                                                                    |                                                                               |           |           |
| Customer Fold out         | RED                                                                                | Red alcopan or similar                                                        |           |           |
| Front Facia               | To closely match "valley oak"                                                      | To match external                                                             |           |           |
| Floor                     | Non-Slip                                                                           | SUPERFLOOR Raised floor under counters                                        |           |           |
| Under Counter wall finish | Painted - anthracite                                                               |                                                                               |           |           |
| Ceiling colour            | Anthracite                                                                         |                                                                               |           |           |
| Under flap colour         | Anthracite                                                                         |                                                                               |           |           |
| Sinks                     | XL - two sink areas                                                                | 2 x XL (1/1gastro)<br>behind partition,<br>handwash sink next to<br>partition |           |           |
| Water Heater              | Propex                                                                             | i i                                                                           |           |           |
| Гар                       | Chrome                                                                             | x 2                                                                           |           |           |
| Electrical Tech Panel     |                                                                                    |                                                                               |           |           |
| Logo                      | Display screen                                                                     | <del> </del>                                                                  |           |           |
| Plug Sockets              | Where needed                                                                       | Final locations TBC                                                           |           |           |
| Electric Supply           | 63 amp single phase                                                                | elec in at wardrobe<br>area                                                   |           |           |
| Gas Supply                | Input feature wall side - see drawing                                              | 333.                                                                          |           |           |