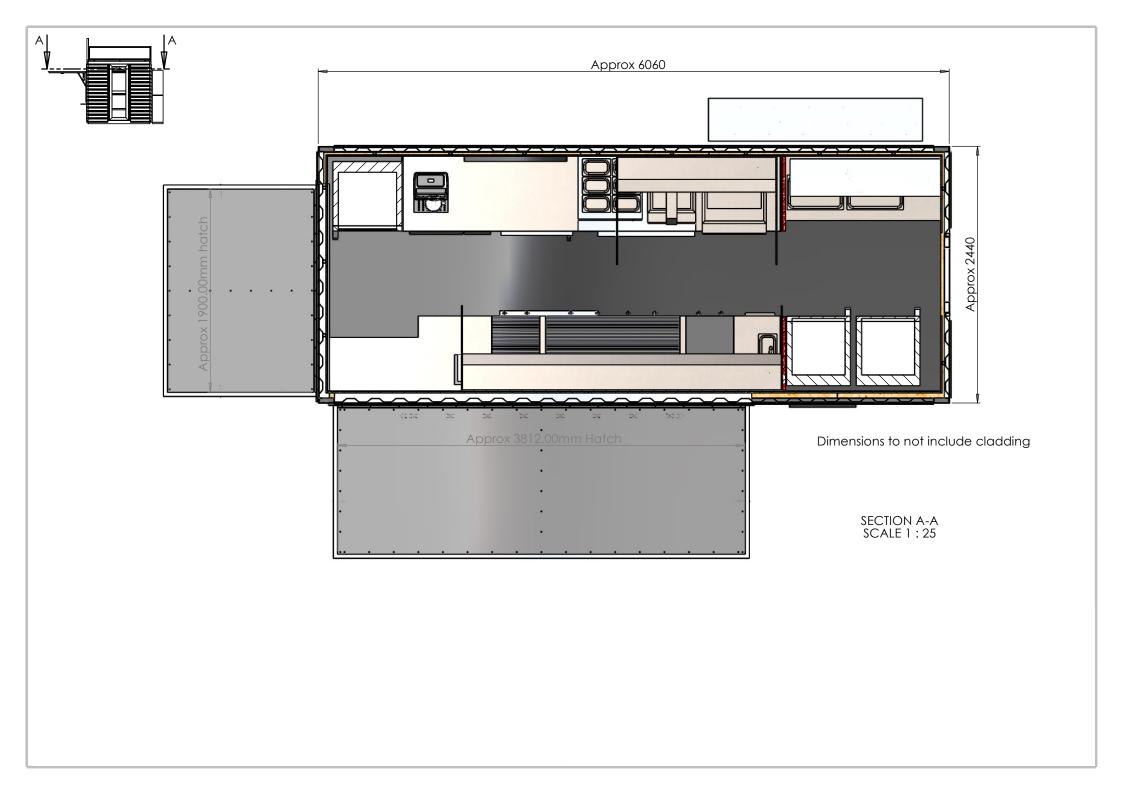

Authentic German Bratwurst

CONTAINER STYLE

**MIDI 20** 

Proposed Layout. Drawings are for guidance only.

Pasitioning of features subject to minor alterations.

|                           |                                                                                    | AMOBOX OFFICE USE                                                             |           |           |
|---------------------------|------------------------------------------------------------------------------------|-------------------------------------------------------------------------------|-----------|-----------|
| ltem                      | Finish                                                                             | Notes                                                                         | Materials | In stock? |
| Conversion Type           | 20ft Kiosk                                                                         |                                                                               |           |           |
| Door Type                 | Personnel door over hitch                                                          |                                                                               |           |           |
| Hatch Side                | Dual offset                                                                        | 1 x 3800mm wide                                                               |           |           |
| External Finish           | Cladded - to closely match "valley<br>oak" if possible                             |                                                                               |           |           |
| Header Board              | None                                                                               |                                                                               |           |           |
| Internal Feature Wall     | Black faux tiles (composite tile board)<br>Partition wall : red alcopan or similar | Stainless steel surround to cooking equipment                                 |           |           |
| Internal Hatch Wall       | Painted Anthracite                                                                 |                                                                               |           |           |
| Hatch Lighting            | Steampunk                                                                          | Extra internal<br>downlighting where<br>necessary                             |           |           |
| Feature Wall Lighting     | Standard                                                                           | ,                                                                             |           |           |
| Lightboard                | Painted Anthracite                                                                 | Hatch                                                                         |           |           |
| Rear Worktop Material     | Stainless steel                                                                    |                                                                               |           |           |
| Front Worktop Material    | Stainless Steel                                                                    |                                                                               |           |           |
| Customer Fold out         | RED                                                                                | Red alcopan or similar                                                        |           |           |
| Front Facia               | To closely match "valley oak"                                                      | To match external                                                             |           |           |
| Floor                     | Non-Slip                                                                           | SUPERFLOOR Raised floor under counters                                        |           |           |
| Under Counter wall finish | Painted - anthracite                                                               |                                                                               |           |           |
| Ceiling colour            | Anthracite                                                                         |                                                                               |           |           |
| Under flap colour         | Anthracite                                                                         |                                                                               |           |           |
| Sinks                     | XL - two sink areas                                                                | 2 x XL (1/1gastro)<br>behind partition,<br>handwash sink next to<br>partition |           |           |
| Water Heater              | Propex                                                                             | i i                                                                           |           |           |
| Гар                       | Chrome                                                                             | x 2                                                                           |           |           |
| Electrical Tech Panel     |                                                                                    |                                                                               |           |           |
| Logo                      | Display screen                                                                     | <del> </del>                                                                  |           |           |
| Plug Sockets              | Where needed                                                                       | Final locations TBC                                                           |           |           |
| Electric Supply           | 63 amp single phase                                                                | elec in at wardrobe<br>area                                                   |           |           |
| Gas Supply                | Input feature wall side - see drawing                                              | 333.                                                                          |           |           |