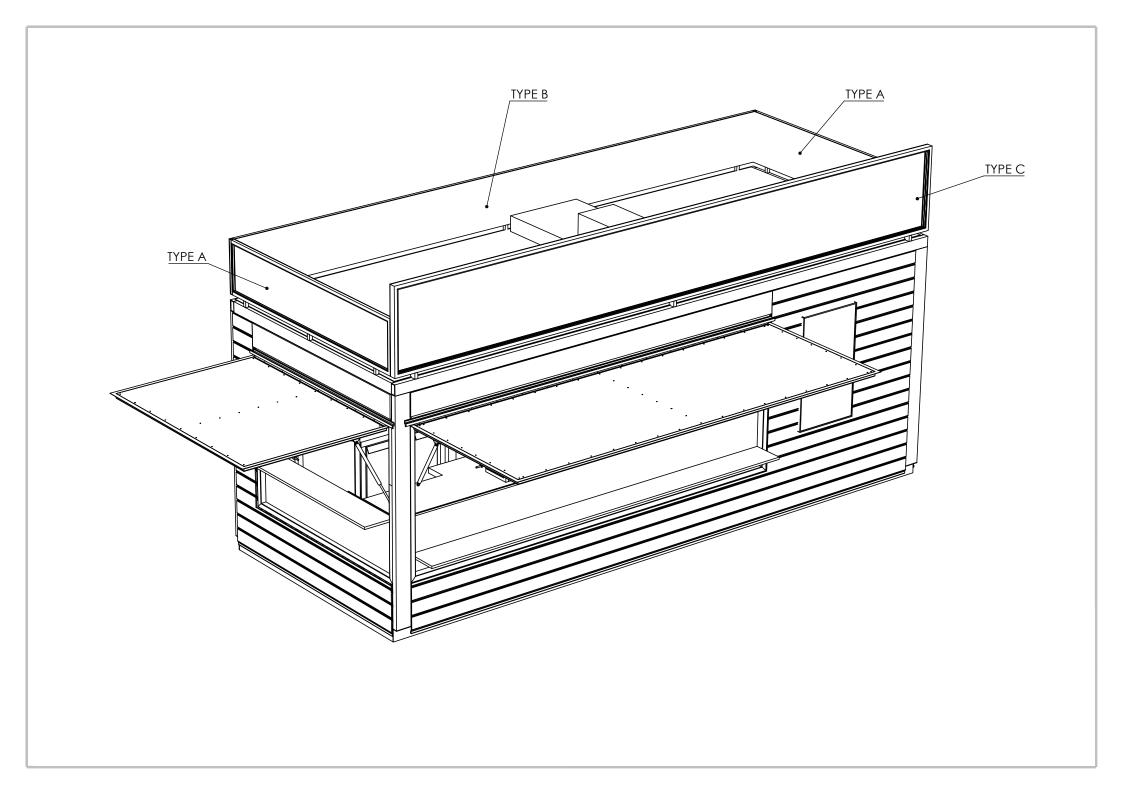

Authentic German Bratwurst

CONTAINER STYLE

**MIDI 20** 

Proposed Layout. Drawings are for guidance only.

Pasitioning of features subject to minor alterations.

|                           |                                                                                    | AMOBOX OFFICE USE                                                             |           |           |
|---------------------------|------------------------------------------------------------------------------------|-------------------------------------------------------------------------------|-----------|-----------|
| ltem                      | Finish                                                                             | Notes                                                                         | Materials | In stock? |
| Conversion Type           | 20ft Kiosk                                                                         |                                                                               |           |           |
| Door Type                 | Personnel door over hitch                                                          |                                                                               |           |           |
| Hatch Side                | Dual offset                                                                        | 1 x 3800mm wide                                                               |           |           |
| External Finish           | Cladded - to closely match "valley<br>oak" if possible                             |                                                                               |           |           |
| Header Board              | None                                                                               |                                                                               |           |           |
| Internal Feature Wall     | Black faux tiles (composite tile board)<br>Partition wall : red alcopan or similar | Stainless steel surround to cooking equipment                                 |           |           |
| Internal Hatch Wall       | Painted Anthracite                                                                 |                                                                               |           |           |
| Hatch Lighting            | Steampunk                                                                          | Extra internal<br>downlighting where<br>necessary                             |           |           |
| Feature Wall Lighting     | Standard                                                                           | ,                                                                             |           |           |
| Lightboard                | Painted Anthracite                                                                 | Hatch                                                                         |           |           |
| Rear Worktop Material     | Stainless steel                                                                    |                                                                               |           |           |
| Front Worktop Material    | Stainless Steel                                                                    |                                                                               |           |           |
| Customer Fold out         | RED                                                                                | Red alcopan or similar                                                        |           |           |
| Front Facia               | To closely match "valley oak"                                                      | To match external                                                             |           |           |
| Floor                     | Non-Slip                                                                           | SUPERFLOOR Raised floor under counters                                        |           |           |
| Under Counter wall finish | Painted - anthracite                                                               |                                                                               |           |           |
| Ceiling colour            | Anthracite                                                                         |                                                                               |           |           |
| Under flap colour         | Anthracite                                                                         |                                                                               |           |           |
| Sinks                     | XL - two sink areas                                                                | 2 x XL (1/1gastro)<br>behind partition,<br>handwash sink next to<br>partition |           |           |
| Water Heater              | Propex                                                                             | i i                                                                           |           |           |
| Гар                       | Chrome                                                                             | x 2                                                                           |           |           |
| Electrical Tech Panel     |                                                                                    |                                                                               |           |           |
| Logo                      | Display screen                                                                     | <del> </del>                                                                  |           |           |
| Plug Sockets              | Where needed                                                                       | Final locations TBC                                                           |           |           |
| Electric Supply           | 63 amp single phase                                                                | elec in at wardrobe<br>area                                                   |           |           |
| Gas Supply                | Input feature wall side - see drawing                                              | 333.                                                                          |           |           |