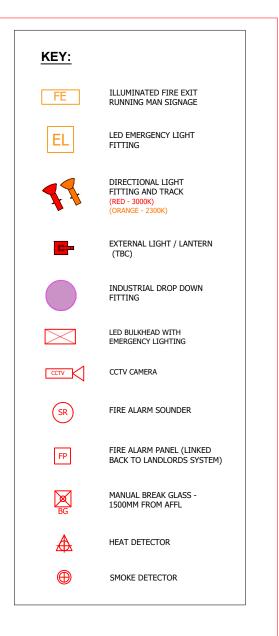

### LIGHTING:

LIGHTING DESIGNED IN ACCORDANCE WITH SOCIETY OF LIGHT AND LIGHTING (CIBSE) CODE FOR LIGHTING 2002.

ALL LIGHTING CONTROLS TO BE CENTRALISED. MOTION DETECTOR TO THE TOILET SWITCHING AND ALL BACK OF HOUSE AREAS.

EMERGENCY LIGHTING TO BS5266

ELECTRICAL:

ALL ELECTRICAL WORKS TO BE IN COMPLIANCE WITH BS7671:2008 18th edition IEE wiring regulations and all current amendments.

## FIRE ALARM:

NEW FIRE FIRE ALARM SYSTEM INSTALLED WITH LINK BACK TO THE LANDLORD'S PANEL

### PLUMBING

ALL APPLIANCES TO HAVE ISOLATOR VALVES.

WHB'S TO HAVE 50mm DIA UPVc WASTE PIPEWORK WITH 75mm DEEP SEAL ANTI SYPHONIC BOTTLE TRAPS CONNECTED INTO THE EXISTING DRAINAGE SYSTEM.

SINKS TO HAVE 50mm DIA WASTE WITH 75MM WITH 75mm DEEP SEAL ANTI SYPHONIC BOTTLE TRAPS CONNECTED INTO THE EXISTING DRAINAGE SYSTEM.