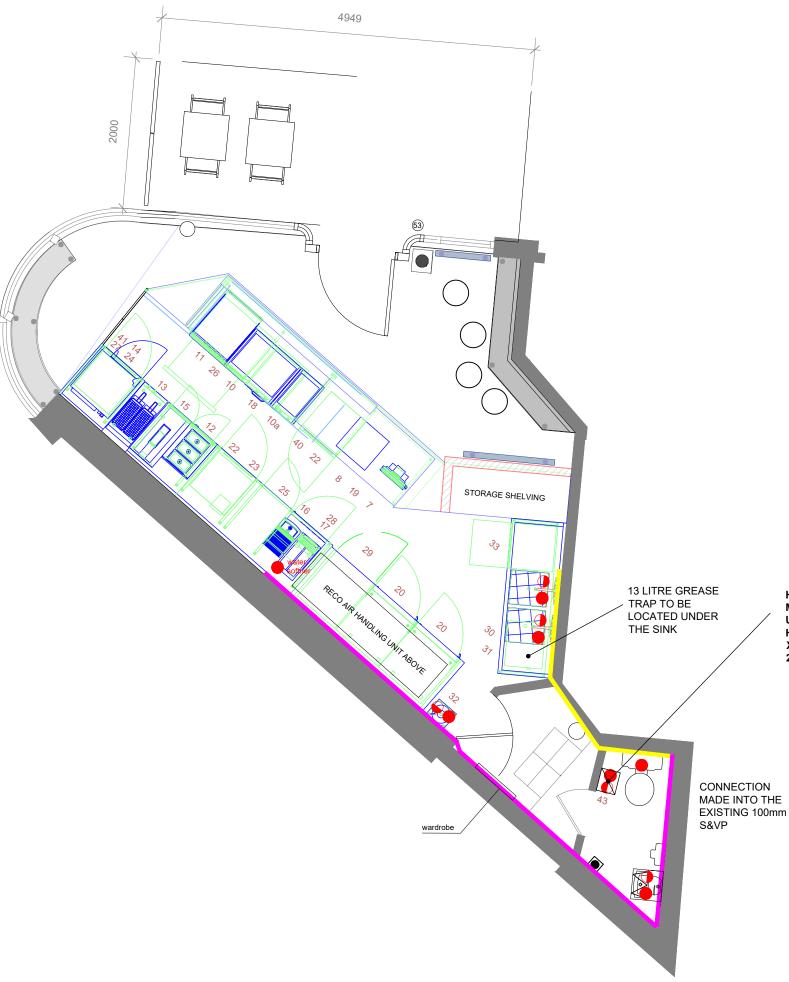

### PLUMBING

ALL APPLIANCES TO HAVE ISOLATOR VALVES.

WHB'S TO HAVE 50mm DIA UPVc WASTE PIPEWORK WITH 75mm DEEP SEAL ANTI SYPHONIC BOTTLE TRAPS CONNECTED INTO THE EXISTING DRAINAGE SYSTEM.

SINKS TO HAVE 50mm DIA WASTE WITH 75MM WITH 75mm DEEP SEAL ANTI SYPHONIC BOTTLE TRAPS CONNECTED INTO THE EXISTING DRAINAGE SYSTEM.

DISHWASHER TO HAVE 50MM CONNECTION APPROXIMATELY 800mm AFFL.

Heatrae Sadia MULTOPOINT 15L 3kW UNVENTED WATER HEATER 300mm WIDE X 730mm HIGH X 252mm DEEP

valley oak, 4166 EW Canopy with Extrawurst-Logo 2x menu- monitors industial light room-high partition with Extrawurst blackboard/chalk-Design rear: shelf with 3 boards Cookie-Display Front Counter/ Food display Top + basement wood/ glass glass-steel contruction 1 front counter: raja black 3505 XX Extrawurst - Logo service station, valley oak 4166 EW wooden lettering font type "lunchbox", angle: 2,2° (angle same as Logo)

elevation A - counter - single view without background

elevation A - counter - view incl. backcounter

| Mark | Description                                      | Status    |
|------|--------------------------------------------------|-----------|
| 7    | Till                                             | By Others |
| 8    | Cookie Display - By Others                       | By Others |
| 10   | Electric Ubert Grill Plate                       |           |
| 10a  | 400 Electric Ubert Grill Plate                   |           |
| 11   | Griddle                                          |           |
| 12   | Bain Marie                                       |           |
| 13   | Electric Twin Tank Fryer                         |           |
| 14   | Electric Counter-top Convection Oven             |           |
| 15   | Chip Scuttle                                     |           |
| 16   | Hot Water Boiler/Dispenser                       | By Others |
| 17   | Coffee Machine By Others                         | By Others |
| 18   | Warming Drawer Unit, Free Standing, Narrow       |           |
| 19   | Front Counter Fabrication                        | By Others |
| 20   | Upright Fridge                                   |           |
| 20   | Upright Fridge                                   |           |
| 22   | Undercounter Refrigerator                        |           |
| 22   | Undercounter Refrigerator                        |           |
| 23   | Sausage Slicer - By Others                       | By Others |
| 24   | Undercounter Freezer                             |           |
| 25   | Back Counter Fabrication                         | By Others |
| 26   | Flex Temp Work Top                               |           |
| 27   | Stainless Steel Screen                           |           |
| 28   | Single Door Bottle Cooler                        |           |
| 29   | Coke Freezer By Others                           | By Others |
| 30   | Stainless Steel Bench With Double Sink Bowl      | By Others |
| 30a  | Tap, Double Pedestal (Part Of Above Fabrication) |           |
| 30b  | Sink Unit (Part of Above Fabrication)            |           |
| 30c  | Tap, Double Pedestal (Part Of Above Fabrication) |           |
| 30d  | Sink Unit ( Part of Above Fabrication )          |           |
| 31   | Grease separator                                 | By Others |
| 32   | Wash Hand Basin                                  |           |
| 33   | Undercounter Dishwasher                          |           |
| 40   | Extraction Canopy                                |           |
| 41   | Extraction Canopy                                |           |
| 42   | Reco Air Unit                                    |           |
| 43   | Heatrae Sadia Hoflo 50L Vertical Water Heater    |           |

elevation B - seating

| Mark | Description                                      | Status    |
|------|--------------------------------------------------|-----------|
| 7    | Till                                             | By Others |
| 8    | Cookie Display - By Others                       | By Others |
| 10   | Electric Ubert Grill Plate                       |           |
| 10a  | 400 Electric Ubert Grill Plate                   |           |
| 11   | Griddle                                          |           |
| 12   | Bain Marie                                       |           |
| 13   | Electric Twin Tank Fryer                         |           |
| 14   | Electric Counter-top Convection Oven             |           |
| 15   | Chip Scuttle                                     |           |
| 16   | Hot Water Boiler/Dispenser                       | By Others |
| 17   | Coffee Machine By Others                         | By Others |
| 18   | Warming Drawer Unit, Free Standing, Narrow       |           |
| 19   | Front Counter Fabrication                        | By Others |
| 20   | Upright Fridge                                   |           |
| 20   | Upright Fridge                                   |           |
| 22   | Undercounter Refrigerator                        |           |
| 22   | Undercounter Refrigerator                        |           |
| 23   | Sausage Slicer - By Others                       | By Others |
| 24   | Undercounter Freezer                             |           |
| 25   | Back Counter Fabrication                         | By Others |
| 26   | Flex Temp Work Top                               |           |
| 27   | Stainless Steel Screen                           |           |
| 28   | Single Door Bottle Cooler                        |           |
| 29   | Coke Freezer By Others                           | By Others |
| 30   | Stainless Steel Bench With Double Sink Bowl      | By Others |
| 30a  | Tap, Double Pedestal (Part Of Above Fabrication) |           |
| 30b  | Sink Unit ( Part of Above Fabrication )          |           |
| 30c  | Tap, Double Pedestal (Part Of Above Fabrication) |           |
| 30d  | Sink Unit ( Part of Above Fabrication )          |           |
| 31   | Grease separator                                 | By Others |
| 32   | Wash Hand Basin                                  |           |
| 33   | Undercounter Dishwasher                          |           |
| 40   | Extraction Canopy                                |           |
| 41   | Extraction Canopy                                |           |
| 42   | Reco Air Unit                                    |           |
| 43   | Heatrae Sadia Hoflo 50L Vertical Water Heater    |           |