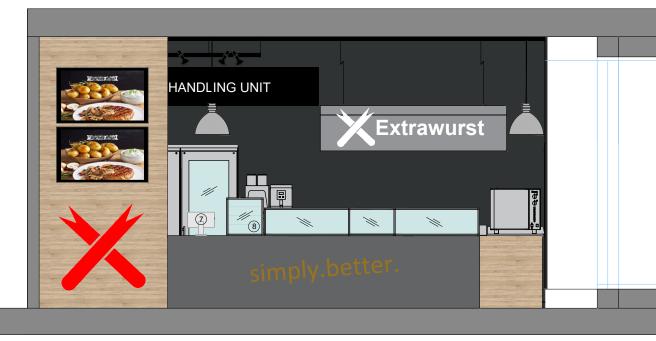

Heatrae Sadia MULTOPOINT 15L 3kW UNVENTED WATER HEATER 300mm WIDE X 730mm HIGH X 252mm DEEP

valley oak, 4166 EW Canopy with Extrawurst-Logo 2x menu- monitors industial light room-high partition with Extrawurst blackboard/chalk-Design rear: shelf with 3 boards Cookie-Display Front Counter/ Food display Top + basement wood/ glass glass-steel contruction 1 front counter: raja black 3505 XX Extrawurst - Logo service station, valley oak 4166 EW wooden lettering font type "lunchbox", angle: 2,2° (angle same as Logo)

elevation A - counter - single view without background

elevation A - counter - view incl. backcounter

| Mark | Description                                      | Status    |
|------|--------------------------------------------------|-----------|
| 7    | Till                                             | By Others |
| 8    | Cookie Display - By Others                       | By Others |
| 10   | Electric Ubert Grill Plate                       |           |
| 10a  | 400 Electric Ubert Grill Plate                   |           |
| 11   | Griddle                                          |           |
| 12   | Bain Marie                                       |           |
| 13   | Electric Twin Tank Fryer                         |           |
| 14   | Electric Counter-top Convection Oven             |           |
| 15   | Chip Scuttle                                     |           |
| 16   | Hot Water Boiler/Dispenser                       | By Others |
| 17   | Coffee Machine By Others                         | By Others |
| 18   | Warming Drawer Unit, Free Standing, Narrow       |           |
| 19   | Front Counter Fabrication                        | By Others |
| 20   | Upright Fridge                                   |           |
| 20   | Upright Fridge                                   |           |
| 22   | Undercounter Refrigerator                        |           |
| 22   | Undercounter Refrigerator                        |           |
| 23   | Sausage Slicer - By Others                       | By Others |
| 24   | Undercounter Freezer                             |           |
| 25   | Back Counter Fabrication                         | By Others |
| 26   | Flex Temp Work Top                               |           |
| 27   | Stainless Steel Screen                           |           |
| 28   | Single Door Bottle Cooler                        |           |
| 29   | Coke Freezer By Others                           | By Others |
| 30   | Stainless Steel Bench With Double Sink Bowl      | By Others |
| 30a  | Tap, Double Pedestal (Part Of Above Fabrication) |           |
| 30b  | Sink Unit (Part of Above Fabrication)            |           |
| 30c  | Tap, Double Pedestal (Part Of Above Fabrication) |           |
| 30d  | Sink Unit ( Part of Above Fabrication )          |           |
| 31   | Grease separator                                 | By Others |
| 32   | Wash Hand Basin                                  |           |
| 33   | Undercounter Dishwasher                          |           |
| 40   | Extraction Canopy                                |           |
| 41   | Extraction Canopy                                |           |
| 42   | Reco Air Unit                                    |           |
| 43   | Heatrae Sadia Hoflo 50L Vertical Water Heater    |           |