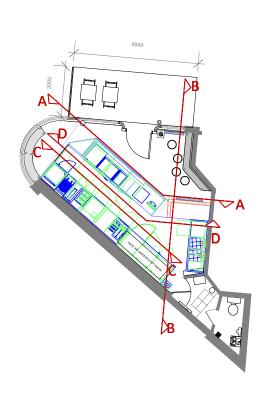

elevation A - counter - single view without background

elevation A - counter - view incl. backcounter

| Mark | Description                                      | Status    |
|------|--------------------------------------------------|-----------|
| 7    | Till                                             | By Others |
| 8    | Cookie Display - By Others                       | By Others |
| 10   | Electric Ubert Grill Plate                       |           |
| 10a  | 400 Electric Ubert Grill Plate                   |           |
| 11   | Griddle                                          |           |
| 12   | Bain Marie                                       |           |
| 13   | Electric Twin Tank Fryer                         |           |
| 14   | Electric Counter-top Convection Oven             |           |
| 15   | Chip Scuttle                                     |           |
| 16   | Hot Water Boiler/Dispenser                       | By Others |
| 17   | Coffee Machine By Others                         | By Others |
| 18   | Warming Drawer Unit, Free Standing, Narrow       |           |
| 19   | Front Counter Fabrication                        | By Others |
| 20   | Upright Fridge                                   |           |
| 20   | Upright Fridge                                   |           |
| 22   | Undercounter Refrigerator                        |           |
| 22   | Undercounter Refrigerator                        |           |
| 23   | Sausage Slicer - By Others                       | By Others |
| 24   | Undercounter Freezer                             |           |
| 25   | Back Counter Fabrication                         | By Others |
| 26   | Flex Temp Work Top                               |           |
| 27   | Stainless Steel Screen                           |           |
| 28   | Single Door Bottle Cooler                        |           |
| 29   | Coke Freezer By Others                           | By Others |
| 30   | Stainless Steel Bench With Double Sink Bowl      | By Others |
| 30a  | Tap, Double Pedestal (Part Of Above Fabrication) |           |
| 30b  | Sink Unit (Part of Above Fabrication)            |           |
| 30c  | Tap, Double Pedestal (Part Of Above Fabrication) |           |
| 30d  | Sink Unit ( Part of Above Fabrication )          |           |
| 31   | Grease separator                                 | By Others |
| 32   | Wash Hand Basin                                  |           |
| 33   | Undercounter Dishwasher                          |           |
| 40   | Extraction Canopy                                |           |
| 41   | Extraction Canopy                                |           |
| 42   | Reco Air Unit                                    |           |
| 43   | Heatrae Sadia Hoflo 50L Vertical Water Heater    |           |

elevation B - seating

| Mark | Description                                      | Status    |
|------|--------------------------------------------------|-----------|
| 7    | Till                                             | By Others |
| 8    | Cookie Display - By Others                       | By Others |
| 10   | Electric Ubert Grill Plate                       |           |
| 10a  | 400 Electric Ubert Grill Plate                   |           |
| 11   | Griddle                                          |           |
| 12   | Bain Marie                                       |           |
| 13   | Electric Twin Tank Fryer                         |           |
| 14   | Electric Counter-top Convection Oven             |           |
| 15   | Chip Scuttle                                     |           |
| 16   | Hot Water Boiler/Dispenser                       | By Others |
| 17   | Coffee Machine By Others                         | By Others |
| 18   | Warming Drawer Unit, Free Standing, Narrow       |           |
| 19   | Front Counter Fabrication                        | By Others |
| 20   | Upright Fridge                                   |           |
| 20   | Upright Fridge                                   |           |
| 22   | Undercounter Refrigerator                        |           |
| 22   | Undercounter Refrigerator                        |           |
| 23   | Sausage Slicer - By Others                       | By Others |
| 24   | Undercounter Freezer                             |           |
| 25   | Back Counter Fabrication                         | By Others |
| 26   | Flex Temp Work Top                               |           |
| 27   | Stainless Steel Screen                           |           |
| 28   | Single Door Bottle Cooler                        |           |
| 29   | Coke Freezer By Others                           | By Others |
| 30   | Stainless Steel Bench With Double Sink Bowl      | By Others |
| 30a  | Tap, Double Pedestal (Part Of Above Fabrication) |           |
| 30b  | Sink Unit ( Part of Above Fabrication )          |           |
| 30c  | Tap, Double Pedestal (Part Of Above Fabrication) |           |
| 30d  | Sink Unit ( Part of Above Fabrication )          |           |
| 31   | Grease separator                                 | By Others |
| 32   | Wash Hand Basin                                  |           |
| 33   | Undercounter Dishwasher                          |           |
| 40   | Extraction Canopy                                |           |
| 41   | Extraction Canopy                                |           |
| 42   | Reco Air Unit                                    |           |
| 43   | Heatrae Sadia Hoflo 50L Vertical Water Heater    |           |