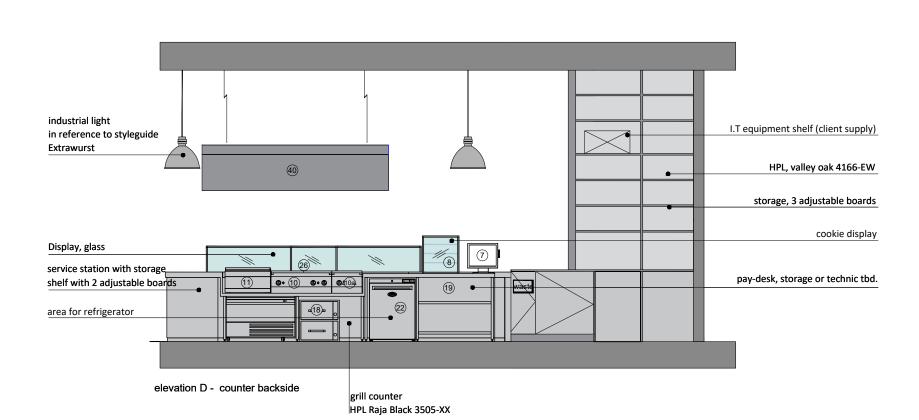

Heatrae Sadia MULTOPOINT 15L 3kW UNVENTED WATER HEATER 300mm WIDE X 730mm HIGH X 252mm DEEP

valley oak, 4166 EW Canopy with Extrawurst-Logo 2x menu- monitors industial light room-high partition with Extrawurst blackboard/chalk-Design rear: shelf with 3 boards Cookie-Display Front Counter/ Food display Top + basement wood/ glass glass-steel contruction 1 front counter: raja black 3505 XX Extrawurst - Logo service station, valley oak 4166 EW wooden lettering font type "lunchbox", angle: 2,2° (angle same as Logo)

elevation A - counter - single view without background

elevation A - counter - view incl. backcounter

| Mark | Description                                      | Status    |
|------|--------------------------------------------------|-----------|
| 7    | Till                                             | By Others |
| 8    | Cookie Display - By Others                       | By Others |
| 10   | Electric Ubert Grill Plate                       |           |
| 10a  | 400 Electric Ubert Grill Plate                   |           |
| 11   | Griddle                                          |           |
| 12   | Bain Marie                                       |           |
| 13   | Electric Twin Tank Fryer                         |           |
| 14   | Electric Counter-top Convection Oven             |           |
| 15   | Chip Scuttle                                     |           |
| 16   | Hot Water Boiler/Dispenser                       | By Others |
| 17   | Coffee Machine By Others                         | By Others |
| 18   | Warming Drawer Unit, Free Standing, Narrow       |           |
| 19   | Front Counter Fabrication                        | By Others |
| 20   | Upright Fridge                                   |           |
| 20   | Upright Fridge                                   |           |
| 22   | Undercounter Refrigerator                        |           |
| 22   | Undercounter Refrigerator                        |           |
| 23   | Sausage Slicer - By Others                       | By Others |
| 24   | Undercounter Freezer                             |           |
| 25   | Back Counter Fabrication                         | By Others |
| 26   | Flex Temp Work Top                               |           |
| 27   | Stainless Steel Screen                           |           |
| 28   | Single Door Bottle Cooler                        |           |
| 29   | Coke Freezer By Others                           | By Others |
| 30   | Stainless Steel Bench With Double Sink Bowl      | By Others |
| 30a  | Tap, Double Pedestal (Part Of Above Fabrication) |           |
| 30b  | Sink Unit (Part of Above Fabrication)            |           |
| 30c  | Tap, Double Pedestal (Part Of Above Fabrication) |           |
| 30d  | Sink Unit ( Part of Above Fabrication )          |           |
| 31   | Grease separator                                 | By Others |
| 32   | Wash Hand Basin                                  |           |
| 33   | Undercounter Dishwasher                          |           |
| 40   | Extraction Canopy                                |           |
| 41   | Extraction Canopy                                |           |
| 42   | Reco Air Unit                                    |           |
| 43   | Heatrae Sadia Hoflo 50L Vertical Water Heater    |           |