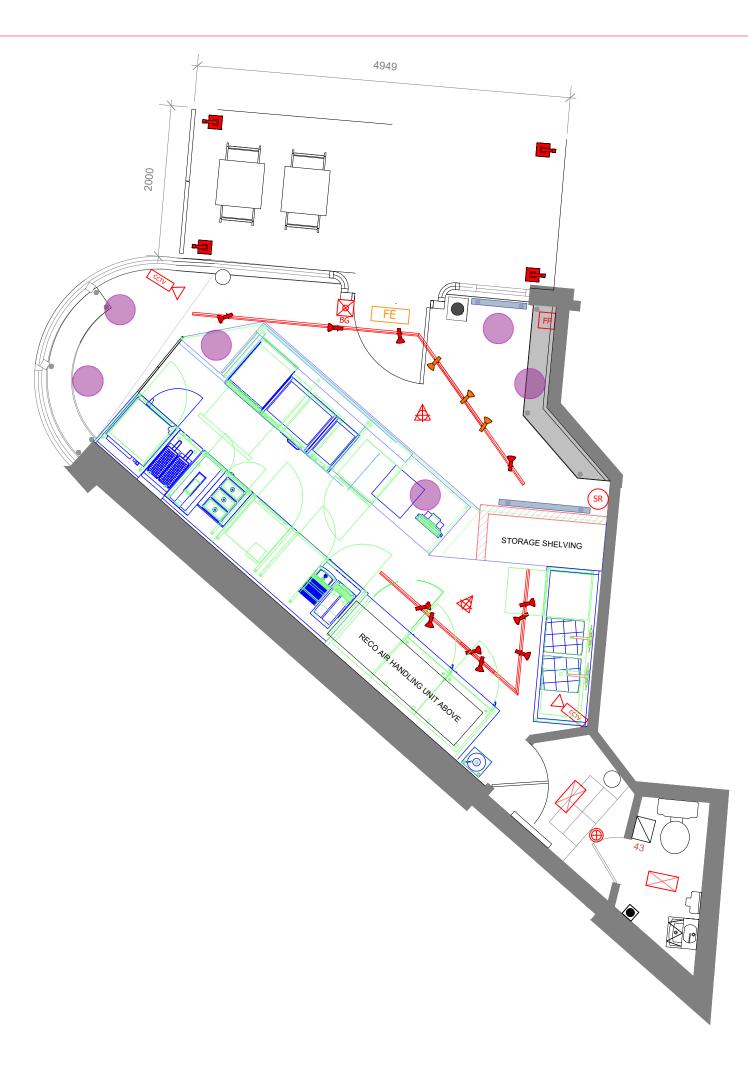

### LIGHTING:

LIGHTING DESIGNED IN ACCORDANCE WITH SOCIETY OF LIGHT AND LIGHTING (CIBSE) CODE FOR LIGHTING 2002.

ALL LIGHTING CONTROLS TO BE CENTRALISED. MOTION DETECTOR TO THE TOILET SWITCHING AND ALL BACK OF HOUSE AREAS.

EMERGENCY LIGHTING TO BS5266

ELECTRICAL:

ALL ELECTRICAL WORKS TO BE IN COMPLIANCE WITH BS7671:2008 18th edition IEE wiring regulations and all current amendments.

## FIRE ALARM:

NEW FIRE FIRE ALARM SYSTEM INSTALLED WITH LINK BACK TO THE LANDLORD'S PANEL

### PLUMBING

ALL APPLIANCES TO HAVE ISOLATOR VALVES.

WHB'S TO HAVE 50mm DIA UPVc WASTE PIPEWORK WITH 75mm DEEP SEAL ANTI SYPHONIC BOTTLE TRAPS CONNECTED INTO THE EXISTING DRAINAGE SYSTEM.

SINKS TO HAVE 50mm DIA WASTE WITH 75MM WITH 75mm DEEP SEAL ANTI SYPHONIC BOTTLE TRAPS CONNECTED INTO THE EXISTING DRAINAGE SYSTEM.