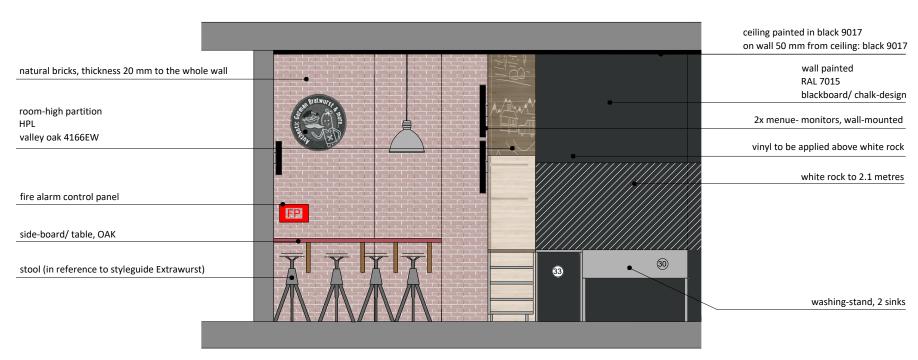

Heatrae Sadia MULTOPOINT 15L 3kW UNVENTED WATER HEATER 300mm WIDE X 730mm HIGH X 252mm DEEP

valley oak, 4166 EW Canopy with Extrawurst-Logo 2x menu- monitors industial light room-high partition with Extrawurst blackboard/chalk-Design rear: shelf with 3 boards Cookie-Display Front Counter/ Food display Top + basement wood/ glass glass-steel contruction 1 front counter: raja black 3505 XX Extrawurst - Logo service station, valley oak 4166 EW wooden lettering font type "lunchbox", angle: 2,2° (angle same as Logo)