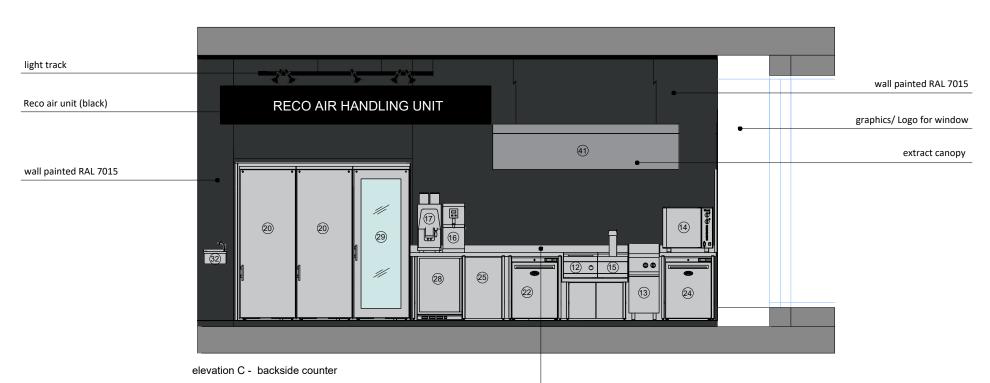

elevation A - counter - single view without background

elevation A - counter - view incl. backcounter

| Mark | Description                                      | Status    |
|------|--------------------------------------------------|-----------|
| 7    | Till                                             | By Others |
| 8    | Cookie Display - By Others                       | By Others |
| 10   | Electric Ubert Grill Plate                       |           |
| 10a  | 400 Electric Ubert Grill Plate                   |           |
| 11   | Griddle                                          |           |
| 12   | Bain Marie                                       |           |
| 13   | Electric Twin Tank Fryer                         |           |
| 14   | Electric Counter-top Convection Oven             |           |
| 15   | Chip Scuttle                                     |           |
| 16   | Hot Water Boiler/Dispenser                       | By Others |
| 17   | Coffee Machine By Others                         | By Others |
| 18   | Warming Drawer Unit, Free Standing, Narrow       |           |
| 19   | Front Counter Fabrication                        | By Others |
| 20   | Upright Fridge                                   |           |
| 20   | Upright Fridge                                   |           |
| 22   | Undercounter Refrigerator                        |           |
| 22   | Undercounter Refrigerator                        |           |
| 23   | Sausage Slicer - By Others                       | By Others |
| 24   | Undercounter Freezer                             |           |
| 25   | Back Counter Fabrication                         | By Others |
| 26   | Flex Temp Work Top                               |           |
| 27   | Stainless Steel Screen                           |           |
| 28   | Single Door Bottle Cooler                        |           |
| 29   | Coke Freezer By Others                           | By Others |
| 30   | Stainless Steel Bench With Double Sink Bowl      | By Others |
| 30a  | Tap, Double Pedestal (Part Of Above Fabrication) |           |
| 30b  | Sink Unit (Part of Above Fabrication)            |           |
| 30c  | Tap, Double Pedestal (Part Of Above Fabrication) |           |
| 30d  | Sink Unit ( Part of Above Fabrication )          |           |
| 31   | Grease separator                                 | By Others |
| 32   | Wash Hand Basin                                  |           |
| 33   | Undercounter Dishwasher                          |           |
| 40   | Extraction Canopy                                |           |
| 41   | Extraction Canopy                                |           |
| 42   | Reco Air Unit                                    |           |
| 43   | Heatrae Sadia Hoflo 50L Vertical Water Heater    |           |