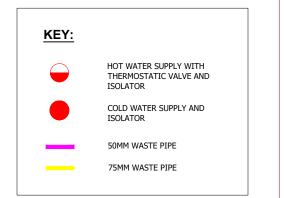

### PLUMBING

ALL APPLIANCES TO HAVE ISOLATOR VALVES.

WHB'S TO HAVE 50mm DIA UPVc WASTE PIPEWORK WITH 75mm DEEP SEAL ANTI SYPHONIC BOTTLE TRAPS CONNECTED INTO THE EXISTING DRAINAGE SYSTEM.

SINKS TO HAVE 50mm DIA WASTE WITH 75MM WITH 75mm DEEP SEAL ANTI SYPHONIC BOTTLE TRAPS CONNECTED INTO THE EXISTING DRAINAGE SYSTEM.

DISHWASHER TO HAVE 50MM CONNECTION APPROXIMATELY 800mm AFFL.