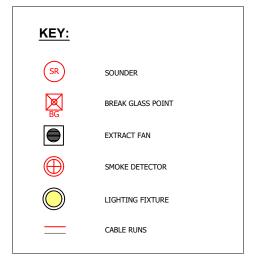

## FIRE ALARM:

NEW FIRE FIRE ALARM SYSTEM INSTALLED WITH LINK BACK TO THE LANDLORD'S PANEL

### PLUMBING

ALL APPLIANCES TO HAVE ISOLATOR VALVES.

WHB'S TO HAVE 50mm DIA UPVc WASTE PIPEWORK WITH 75mm DEEP SEAL ANTI SYPHONIC BOTTLE TRAPS CONNECTED INTO THE EXISTING DRAINAGE SYSTEM.

SINKS TO HAVE 50mm DIA WASTE WITH 75MM WITH 75mm DEEP SEAL ANTI SYPHONIC BOTTLE TRAPS CONNECTED INTO THE EXISTING DRAINAGE SYSTEM.