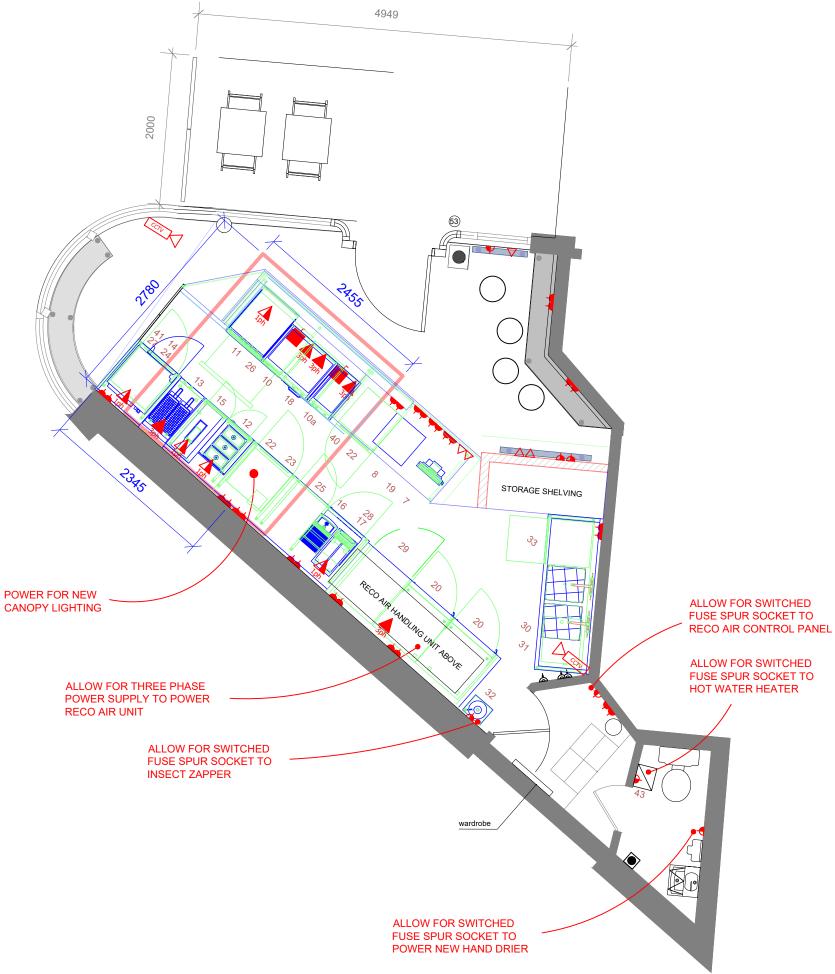

### LIGHTING:

LIGHTING DESIGNED IN ACCORDANCE WITH SOCIETY OF LIGHT AND LIGHTING (CIBSE) CODE FOR LIGHTING 2002.

ALL LIGHTING CONTROLS TO BE CENTRALISED. MOTION DETECTOR TO THE TOILET SWITCHING AND ALL BACK OF HOUSE AREAS.

EMERGENCY LIGHTING TO BS5266

ELECTRICAL:

ALL ELECTRICAL WORKS TO BE IN COMPLIANCE WITH BS7671:2008 18th edition IEE wiring regulations and all current amendments.

## FIRE ALARM:

NEW FIRE FIRE ALARM SYSTEM INSTALLED WITH LINK BACK TO THE LANDLORD'S PANEL

### PLUMBING

ALL APPLIANCES TO HAVE ISOLATOR VALVES.

WHB'S TO HAVE 50mm DIA UPVc WASTE PIPEWORK WITH 75mm DEEP SEAL ANTI SYPHONIC BOTTLE TRAPS CONNECTED INTO THE EXISTING DRAINAGE SYSTEM.

SINKS TO HAVE 50mm DIA WASTE WITH 75MM WITH 75mm DEEP SEAL ANTI SYPHONIC BOTTLE TRAPS CONNECTED INTO THE EXISTING DRAINAGE SYSTEM.

DISHWASHER TO HAVE 50MM CONNECTION APPROXIMATELY 800mm AFFL.

### VENTILATION

TO BE DESIGNED BY SPECIALIST.

DOMESTIC HOT WATER

NEW CYLINDER TO BE INSTALLED.

NOTES This drawing is copyright protected and remains the property of The Fusion Building Consultancy Ltd. All levels and dimensions to be checked on site prior to construction / fabrication; report discrepancies immediately. Do not scale dimensions from this drawings. Use only figured dimensions.