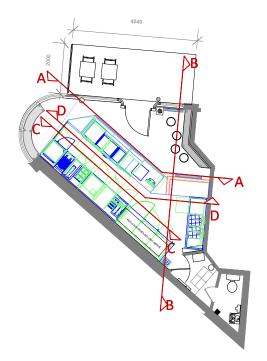

elevation A - counter - single view without background

elevation A - counter - view incl. backcounter

| Mark | Description                                      | Status    |
|------|--------------------------------------------------|-----------|
| 7    | Till                                             | By Others |
| 8    | Cookie Display - By Others                       | By Others |
| 10   | Electric Ubert Grill Plate                       |           |
| 10a  | 400 Electric Ubert Grill Plate                   |           |
| 11   | Griddle                                          |           |
| 12   | Bain Marie                                       |           |
| 13   | Electric Twin Tank Fryer                         |           |
| 14   | Electric Counter-top Convection Oven             |           |
| 15   | Chip Scuttle                                     |           |
| 16   | Hot Water Boiler/Dispenser                       | By Others |
| 17   | Coffee Machine By Others                         | By Others |
| 18   | Warming Drawer Unit, Free Standing, Narrow       |           |
| 19   | Front Counter Fabrication                        | By Others |
| 20   | Upright Fridge                                   |           |
| 20   | Upright Fridge                                   |           |
| 22   | Undercounter Refrigerator                        |           |
| 22   | Undercounter Refrigerator                        |           |
| 23   | Sausage Slicer - By Others                       | By Others |
| 24   | Undercounter Freezer                             |           |
| 25   | Back Counter Fabrication                         | By Others |
| 26   | Flex Temp Work Top                               |           |
| 27   | Stainless Steel Screen                           |           |
| 28   | Single Door Bottle Cooler                        |           |
| 29   | Coke Freezer By Others                           | By Others |
| 30   | Stainless Steel Bench With Double Sink Bowl      | By Others |
| 30a  | Tap, Double Pedestal (Part Of Above Fabrication) |           |
| 30b  | Sink Unit (Part of Above Fabrication)            |           |
| 30c  | Tap, Double Pedestal (Part Of Above Fabrication) |           |
| 30d  | Sink Unit ( Part of Above Fabrication )          |           |
| 31   | Grease separator                                 | By Others |
| 32   | Wash Hand Basin                                  |           |
| 33   | Undercounter Dishwasher                          |           |
| 40   | Extraction Canopy                                |           |
| 41   | Extraction Canopy                                |           |
| 42   | Reco Air Unit                                    |           |
| 43   | Heatrae Sadia Hoflo 50L Vertical Water Heater    |           |

elevation B - seating

| Mark | Description                                      | Status    |
|------|--------------------------------------------------|-----------|
| 7    | Till                                             | By Others |
| 8    | Cookie Display - By Others                       | By Others |
| 10   | Electric Ubert Grill Plate                       |           |
| 10a  | 400 Electric Ubert Grill Plate                   |           |
| 11   | Griddle                                          |           |
| 12   | Bain Marie                                       |           |
| 13   | Electric Twin Tank Fryer                         |           |
| 14   | Electric Counter-top Convection Oven             |           |
| 15   | Chip Scuttle                                     |           |
| 16   | Hot Water Boiler/Dispenser                       | By Others |
| 17   | Coffee Machine By Others                         | By Others |
| 18   | Warming Drawer Unit, Free Standing, Narrow       |           |
| 19   | Front Counter Fabrication                        | By Others |
| 20   | Upright Fridge                                   |           |
| 20   | Upright Fridge                                   |           |
| 22   | Undercounter Refrigerator                        |           |
| 22   | Undercounter Refrigerator                        |           |
| 23   | Sausage Slicer - By Others                       | By Others |
| 24   | Undercounter Freezer                             |           |
| 25   | Back Counter Fabrication                         | By Others |
| 26   | Flex Temp Work Top                               |           |
| 27   | Stainless Steel Screen                           |           |
| 28   | Single Door Bottle Cooler                        |           |
| 29   | Coke Freezer By Others                           | By Others |
| 30   | Stainless Steel Bench With Double Sink Bowl      | By Others |
| 30a  | Tap, Double Pedestal (Part Of Above Fabrication) |           |
| 30b  | Sink Unit ( Part of Above Fabrication )          |           |
| 30c  | Tap, Double Pedestal (Part Of Above Fabrication) |           |
| 30d  | Sink Unit ( Part of Above Fabrication )          |           |
| 31   | Grease separator                                 | By Others |
| 32   | Wash Hand Basin                                  |           |
| 33   | Undercounter Dishwasher                          |           |
| 40   | Extraction Canopy                                |           |
| 41   | Extraction Canopy                                |           |
| 42   | Reco Air Unit                                    |           |
| 43   | Heatrae Sadia Hoflo 50L Vertical Water Heater    |           |