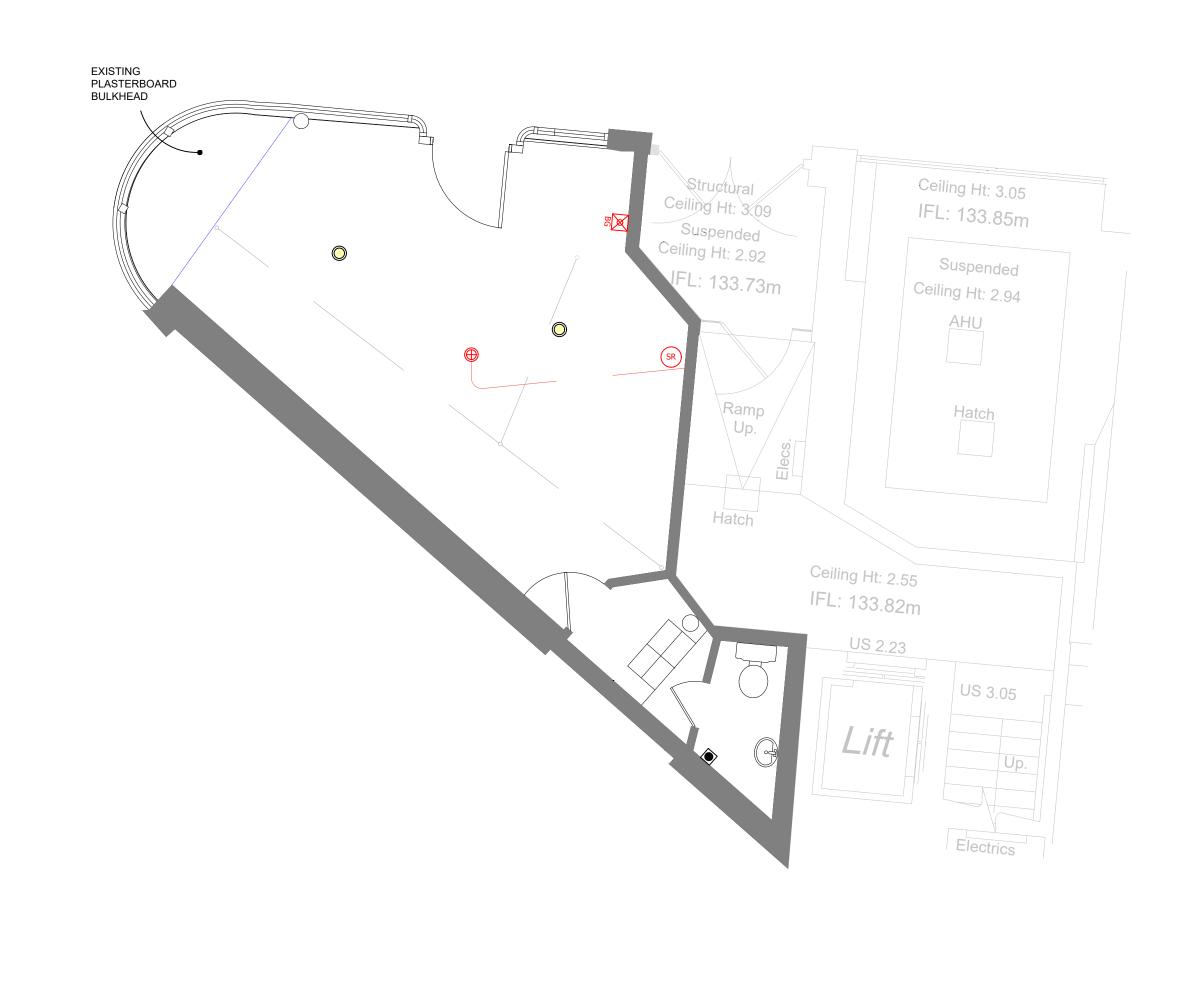

### LIGHTING:

LIGHTING DESIGNED IN ACCORDANCE WITH SOCIETY OF LIGHT AND LIGHTING (CIBSE) CODE FOR LIGHTING 2002.

ALL LIGHTING CONTROLS TO BE CENTRALISED. MOTION DETECTOR TO THE TOILET SWITCHING AND ALL BACK OF HOUSE AREAS.

EMERGENCY LIGHTING TO BS5266

ELECTRICAL:

ALL ELECTRICAL WORKS TO BE IN COMPLIANCE WITH BS7671:2008 18th edition IEE wiring regulations and all current amendments.

## FIRE ALARM:

NEW FIRE FIRE ALARM SYSTEM INSTALLED WITH LINK BACK TO THE LANDLORD'S PANEL

### PLUMBING

ALL APPLIANCES TO HAVE ISOLATOR VALVES.

WHB'S TO HAVE 50mm DIA UPVc WASTE PIPEWORK WITH 75mm DEEP SEAL ANTI SYPHONIC BOTTLE TRAPS CONNECTED INTO THE EXISTING DRAINAGE SYSTEM.

SINKS TO HAVE 50mm DIA WASTE WITH 75MM WITH 75mm DEEP SEAL ANTI SYPHONIC BOTTLE TRAPS CONNECTED INTO THE EXISTING DRAINAGE SYSTEM.

DISHWASHER TO HAVE 50MM CONNECTION APPROXIMATELY 800mm AFFL.

### VENTILATION

TO BE DESIGNED BY SPECIALIST.

DOMESTIC HOT WATER

NEW CYLINDER TO BE INSTALLED.

NOTES This drawing is copyright protected and remains the property of The Fusion Building Consultancy Ltd. All levels and dimensions to be checked on site prior to construction / fabrication; report discrepancies immediately. Do not scale dimensions from this drawings. Use only figured dimensions.