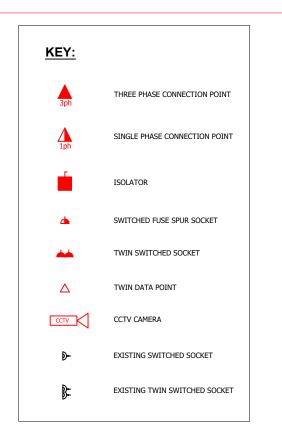

### LIGHTING:

LIGHTING DESIGNED IN ACCORDANCE WITH SOCIETY OF LIGHT AND LIGHTING (CIBSE) CODE FOR LIGHTING 2002.

ALL LIGHTING CONTROLS TO BE CENTRALISED. MOTION DETECTOR TO THE TOILET SWITCHING AND ALL BACK OF HOUSE AREAS.

EMERGENCY LIGHTING TO BS5266

ELECTRICAL:

ALL ELECTRICAL WORKS TO BE IN COMPLIANCE WITH BS7671:2008 18th edition IEE wiring regulations and all current amendments.

## FIRE ALARM:

NEW FIRE FIRE ALARM SYSTEM INSTALLED WITH LINK BACK TO THE LANDLORD'S PANEL

### PLUMBING

ALL APPLIANCES TO HAVE ISOLATOR VALVES.

WHB'S TO HAVE 50mm DIA UPVc WASTE PIPEWORK WITH 75mm DEEP SEAL ANTI SYPHONIC BOTTLE TRAPS CONNECTED INTO THE EXISTING DRAINAGE SYSTEM.

SINKS TO HAVE 50mm DIA WASTE WITH 75MM WITH 75mm DEEP SEAL ANTI SYPHONIC BOTTLE TRAPS CONNECTED INTO THE EXISTING DRAINAGE SYSTEM.