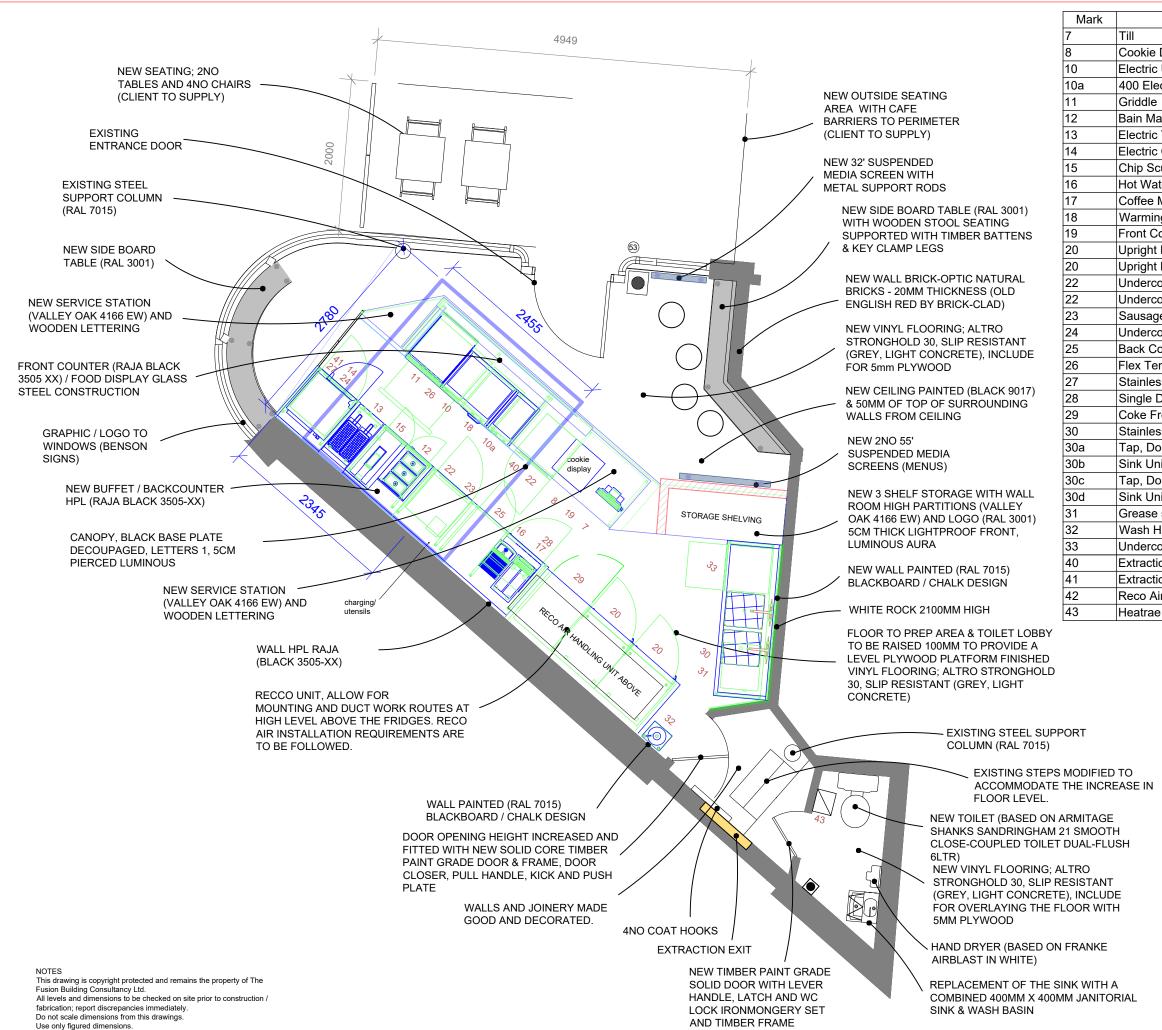

Heatrae Sadia MULTOPOINT 15L 3kW UNVENTED WATER HEATER 300mm WIDE X 730mm HIGH X 252mm DEEP

valley oak, 4166 EW Canopy with Extrawurst-Logo 2x menu- monitors industial light room-high partition with Extrawurst blackboard/chalk-Design rear: shelf with 3 boards Cookie-Display Front Counter/ Food display Top + basement wood/ glass glass-steel contruction 1 front counter: raja black 3505 XX Extrawurst - Logo service station, valley oak 4166 EW wooden lettering font type "lunchbox", angle: 2,2° (angle same as Logo)

elevation A - counter - single view without background

elevation A - counter - view incl. backcounter

| Mark | Description                                      | Status    |
|------|--------------------------------------------------|-----------|
| 7    | Till                                             | By Others |
| 8    | Cookie Display - By Others                       | By Others |
| 10   | Electric Ubert Grill Plate                       |           |
| 10a  | 400 Electric Ubert Grill Plate                   |           |
| 11   | Griddle                                          |           |
| 12   | Bain Marie                                       |           |
| 13   | Electric Twin Tank Fryer                         |           |
| 14   | Electric Counter-top Convection Oven             |           |
| 15   | Chip Scuttle                                     |           |
| 16   | Hot Water Boiler/Dispenser                       | By Others |
| 17   | Coffee Machine By Others                         | By Others |
| 18   | Warming Drawer Unit, Free Standing, Narrow       |           |
| 19   | Front Counter Fabrication                        | By Others |
| 20   | Upright Fridge                                   |           |
| 20   | Upright Fridge                                   |           |
| 22   | Undercounter Refrigerator                        |           |
| 22   | Undercounter Refrigerator                        |           |
| 23   | Sausage Slicer - By Others                       | By Others |
| 24   | Undercounter Freezer                             |           |
| 25   | Back Counter Fabrication                         | By Others |
| 26   | Flex Temp Work Top                               |           |
| 27   | Stainless Steel Screen                           |           |
| 28   | Single Door Bottle Cooler                        |           |
| 29   | Coke Freezer By Others                           | By Others |
| 30   | Stainless Steel Bench With Double Sink Bowl      | By Others |
| 30a  | Tap, Double Pedestal (Part Of Above Fabrication) |           |
| 30b  | Sink Unit (Part of Above Fabrication)            |           |
| 30c  | Tap, Double Pedestal (Part Of Above Fabrication) |           |
| 30d  | Sink Unit ( Part of Above Fabrication )          |           |
| 31   | Grease separator                                 | By Others |
| 32   | Wash Hand Basin                                  |           |
| 33   | Undercounter Dishwasher                          |           |
| 40   | Extraction Canopy                                |           |
| 41   | Extraction Canopy                                |           |
| 42   | Reco Air Unit                                    |           |
| 43   | Heatrae Sadia Hoflo 50L Vertical Water Heater    |           |

elevation B - seating

| Mark | Description                                      | Status    |
|------|--------------------------------------------------|-----------|
| 7    | Till                                             | By Others |
| 8    | Cookie Display - By Others                       | By Others |
| 10   | Electric Ubert Grill Plate                       |           |
| 10a  | 400 Electric Ubert Grill Plate                   |           |
| 11   | Griddle                                          |           |
| 12   | Bain Marie                                       |           |
| 13   | Electric Twin Tank Fryer                         |           |
| 14   | Electric Counter-top Convection Oven             |           |
| 15   | Chip Scuttle                                     |           |
| 16   | Hot Water Boiler/Dispenser                       | By Others |
| 17   | Coffee Machine By Others                         | By Others |
| 18   | Warming Drawer Unit, Free Standing, Narrow       |           |
| 19   | Front Counter Fabrication                        | By Others |
| 20   | Upright Fridge                                   |           |
| 20   | Upright Fridge                                   |           |
| 22   | Undercounter Refrigerator                        |           |
| 22   | Undercounter Refrigerator                        |           |
| 23   | Sausage Slicer - By Others                       | By Others |
| 24   | Undercounter Freezer                             |           |
| 25   | Back Counter Fabrication                         | By Others |
| 26   | Flex Temp Work Top                               |           |
| 27   | Stainless Steel Screen                           |           |
| 28   | Single Door Bottle Cooler                        |           |
| 29   | Coke Freezer By Others                           | By Others |
| 30   | Stainless Steel Bench With Double Sink Bowl      | By Others |
| 30a  | Tap, Double Pedestal (Part Of Above Fabrication) |           |
| 30b  | Sink Unit ( Part of Above Fabrication )          |           |
| 30c  | Tap, Double Pedestal (Part Of Above Fabrication) |           |
| 30d  | Sink Unit ( Part of Above Fabrication )          |           |
| 31   | Grease separator                                 | By Others |
| 32   | Wash Hand Basin                                  |           |
| 33   | Undercounter Dishwasher                          |           |
| 40   | Extraction Canopy                                |           |
| 41   | Extraction Canopy                                |           |
| 42   | Reco Air Unit                                    |           |
| 43   | Heatrae Sadia Hoflo 50L Vertical Water Heater    |           |

buffet/ backcounter HPL Raja Black 3505-XX

Mark

17

10a

| Description                                        | Status    |
|----------------------------------------------------|-----------|
| Till                                               | By Others |
| Cookie Display - By Others                         | By Others |
| Electric Ubert Grill Plate                         | by outers |
| 400 Electric Ubert Grill Plate                     |           |
| Griddle                                            |           |
| Bain Marie                                         |           |
| Electric Twin Tank Fryer                           |           |
| Electric Counter-top Convection Oven               |           |
| Chip Scuttle                                       |           |
| Hot Water Boiler/Dispenser                         | By Others |
| Coffee Machine By Others                           | By Others |
| Warming Drawer Unit, Free Standing, Narrow         |           |
| Front Counter Fabrication                          | By Others |
| Upright Fridge                                     |           |
| Upright Fridge                                     |           |
| Undercounter Refrigerator                          |           |
| Undercounter Refrigerator                          |           |
| Sausage Slicer - By Others                         | By Others |
| Undercounter Freezer                               |           |
| Back Counter Fabrication                           | By Others |
| Flex Temp Work Top                                 |           |
| Stainless Steel Screen                             |           |
| Single Door Bottle Cooler                          |           |
| Coke Freezer By Others                             | By Others |
| Stainless Steel Bench With Double Sink Bowl        | By Others |
| Tap, Double Pedestal ( Part Of Above Fabrication ) |           |
| Sink Unit (Part of Above Fabrication)              |           |
| Tap, Double Pedestal ( Part Of Above Fabrication ) |           |
| Sink Unit ( Part of Above Fabrication )            |           |
| Grease separator                                   | By Others |
| Wash Hand Basin                                    |           |
| Undercounter Dishwasher                            |           |
| Extraction Canopy                                  |           |
| Extraction Canopy                                  |           |
| Reco Air Unit                                      |           |
| Heatrae Sadia Hoflo 50L Vertical Water Heater      |           |