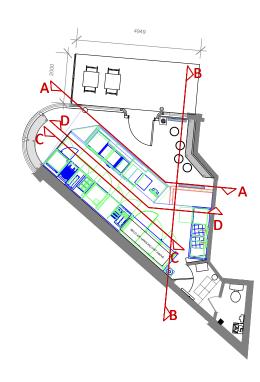

elevation A - counter - single view without background

elevation A - counter - view incl. backcounter

| Mark | Description                                      | Status    |
|------|--------------------------------------------------|-----------|
| 7    | Till                                             | By Others |
| 8    | Cookie Display - By Others                       | By Others |
| 10   | Electric Ubert Grill Plate                       |           |
| 10a  | 400 Electric Ubert Grill Plate                   |           |
| 11   | Griddle                                          |           |
| 12   | Bain Marie                                       |           |
| 13   | Electric Twin Tank Fryer                         |           |
| 14   | Electric Counter-top Convection Oven             |           |
| 15   | Chip Scuttle                                     |           |
| 16   | Hot Water Boiler/Dispenser                       | By Others |
| 17   | Coffee Machine By Others                         | By Others |
| 18   | Warming Drawer Unit, Free Standing, Narrow       |           |
| 19   | Front Counter Fabrication                        | By Others |
| 20   | Upright Fridge                                   |           |
| 20   | Upright Fridge                                   |           |
| 22   | Undercounter Refrigerator                        |           |
| 22   | Undercounter Refrigerator                        |           |
| 23   | Sausage Slicer - By Others                       | By Others |
| 24   | Undercounter Freezer                             |           |
| 25   | Back Counter Fabrication                         | By Others |
| 26   | Flex Temp Work Top                               |           |
| 27   | Stainless Steel Screen                           |           |
| 28   | Single Door Bottle Cooler                        |           |
| 29   | Coke Freezer By Others                           | By Others |
| 30   | Stainless Steel Bench With Double Sink Bowl      | By Others |
| 30a  | Tap, Double Pedestal (Part Of Above Fabrication) |           |
| 30b  | Sink Unit (Part of Above Fabrication)            |           |
| 30c  | Tap, Double Pedestal (Part Of Above Fabrication) |           |
| 30d  | Sink Unit ( Part of Above Fabrication )          |           |
| 31   | Grease separator                                 | By Others |
| 32   | Wash Hand Basin                                  |           |
| 33   | Undercounter Dishwasher                          |           |
| 40   | Extraction Canopy                                |           |
| 41   | Extraction Canopy                                |           |
| 42   | Reco Air Unit                                    |           |
| 43   | Heatrae Sadia Hoflo 50L Vertical Water Heater    |           |

elevation B - seating

| Mark | Description                                      | Status    |
|------|--------------------------------------------------|-----------|
| 7    | Till                                             | By Others |
| 8    | Cookie Display - By Others                       | By Others |
| 10   | Electric Ubert Grill Plate                       |           |
| 10a  | 400 Electric Ubert Grill Plate                   |           |
| 11   | Griddle                                          |           |
| 12   | Bain Marie                                       |           |
| 13   | Electric Twin Tank Fryer                         |           |
| 14   | Electric Counter-top Convection Oven             |           |
| 15   | Chip Scuttle                                     |           |
| 16   | Hot Water Boiler/Dispenser                       | By Others |
| 17   | Coffee Machine By Others                         | By Others |
| 18   | Warming Drawer Unit, Free Standing, Narrow       |           |
| 19   | Front Counter Fabrication                        | By Others |
| 20   | Upright Fridge                                   |           |
| 20   | Upright Fridge                                   |           |
| 22   | Undercounter Refrigerator                        |           |
| 22   | Undercounter Refrigerator                        |           |
| 23   | Sausage Slicer - By Others                       | By Others |
| 24   | Undercounter Freezer                             |           |
| 25   | Back Counter Fabrication                         | By Others |
| 26   | Flex Temp Work Top                               |           |
| 27   | Stainless Steel Screen                           |           |
| 28   | Single Door Bottle Cooler                        |           |
| 29   | Coke Freezer By Others                           | By Others |
| 30   | Stainless Steel Bench With Double Sink Bowl      | By Others |
| 30a  | Tap, Double Pedestal (Part Of Above Fabrication) |           |
| 30b  | Sink Unit ( Part of Above Fabrication )          |           |
| 30c  | Tap, Double Pedestal (Part Of Above Fabrication) |           |
| 30d  | Sink Unit ( Part of Above Fabrication )          |           |
| 31   | Grease separator                                 | By Others |
| 32   | Wash Hand Basin                                  |           |
| 33   | Undercounter Dishwasher                          |           |
| 40   | Extraction Canopy                                |           |
| 41   | Extraction Canopy                                |           |
| 42   | Reco Air Unit                                    |           |
| 43   | Heatrae Sadia Hoflo 50L Vertical Water Heater    |           |