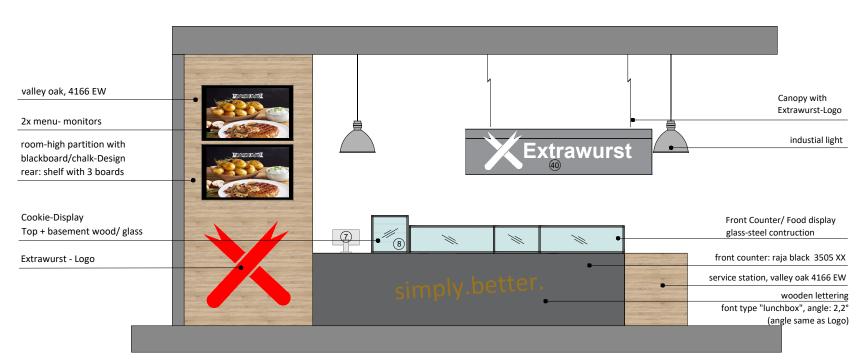

### VENTILATION

TO BE DESIGNED BY SPECIALIST.

DOMESTIC HOT WATER

NEW CYLINDER TO BE INSTALLED.

Heatrae Sadia MULTOPOINT 15L 3kW UNVENTED WATER HEATER 300mm WIDE X 730mm HIGH X 252mm DEEP

elevation A - counter - single view without background

elevation A - counter - view incl. backcounter

| Mark | Description                                      | Status    |
|------|--------------------------------------------------|-----------|
| 7    | Till                                             | By Others |
| 8    | Cookie Display - By Others                       | By Others |
| 10   | Electric Ubert Grill Plate                       |           |
| 10a  | 400 Electric Ubert Grill Plate                   |           |
| 11   | Griddle                                          |           |
| 12   | Bain Marie                                       |           |
| 13   | Electric Twin Tank Fryer                         |           |
| 14   | Electric Counter-top Convection Oven             |           |
| 15   | Chip Scuttle                                     |           |
| 16   | Hot Water Boiler/Dispenser                       | By Others |
| 17   | Coffee Machine By Others                         | By Others |
| 18   | Warming Drawer Unit, Free Standing, Narrow       |           |
| 19   | Front Counter Fabrication                        | By Others |
| 20   | Upright Fridge                                   |           |
| 20   | Upright Fridge                                   |           |
| 22   | Undercounter Refrigerator                        |           |
| 22   | Undercounter Refrigerator                        |           |
| 23   | Sausage Slicer - By Others                       | By Others |
| 24   | Undercounter Freezer                             |           |
| 25   | Back Counter Fabrication                         | By Others |
| 26   | Flex Temp Work Top                               |           |
| 27   | Stainless Steel Screen                           |           |
| 28   | Single Door Bottle Cooler                        |           |
| 29   | Coke Freezer By Others                           | By Others |
| 30   | Stainless Steel Bench With Double Sink Bowl      | By Others |
| 30a  | Tap, Double Pedestal (Part Of Above Fabrication) |           |
| 30b  | Sink Unit ( Part of Above Fabrication )          |           |
| 30c  | Tap, Double Pedestal (Part Of Above Fabrication) |           |
| 30d  | Sink Unit ( Part of Above Fabrication )          |           |
| 31   | Grease separator                                 | By Others |
| 32   | Wash Hand Basin                                  |           |
| 33   | Undercounter Dishwasher                          |           |
| 40   | Extraction Canopy                                |           |
| 41   | Extraction Canopy                                |           |
| 42   | Reco Air Unit                                    |           |
| 43   | Heatrae Sadia Hoflo 50L Vertical Water Heater    |           |