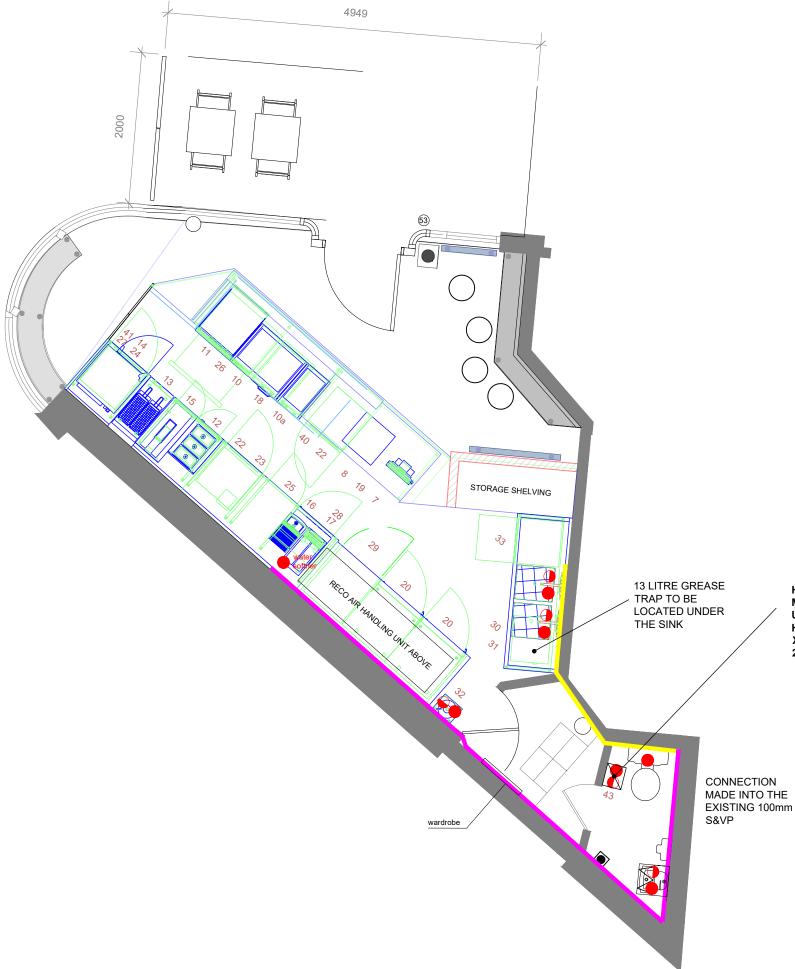

### PLUMBING

ALL APPLIANCES TO HAVE ISOLATOR VALVES.

WHB'S TO HAVE 50mm DIA UPVc WASTE PIPEWORK WITH 75mm DEEP SEAL ANTI SYPHONIC BOTTLE TRAPS CONNECTED INTO THE EXISTING DRAINAGE SYSTEM.

SINKS TO HAVE 50mm DIA WASTE WITH 75MM WITH 75mm DEEP SEAL ANTI SYPHONIC BOTTLE TRAPS CONNECTED INTO THE EXISTING DRAINAGE SYSTEM.

DISHWASHER TO HAVE 50MM CONNECTION APPROXIMATELY 800mm AFFL.

### VENTILATION

TO BE DESIGNED BY SPECIALIST.

DOMESTIC HOT WATER

NEW CYLINDER TO BE INSTALLED.

Heatrae Sadia MULTOPOINT 15L 3kW UNVENTED WATER HEATER 300mm WIDE X 730mm HIGH X 252mm DEEP

elevation A - counter - single view without background

elevation A - counter - view incl. backcounter

| Mark | Description                                      | Status    |
|------|--------------------------------------------------|-----------|
| 7    | Till                                             | By Others |
| 8    | Cookie Display - By Others                       | By Others |
| 10   | Electric Ubert Grill Plate                       |           |
| 10a  | 400 Electric Ubert Grill Plate                   |           |
| 11   | Griddle                                          |           |
| 12   | Bain Marie                                       |           |
| 13   | Electric Twin Tank Fryer                         |           |
| 14   | Electric Counter-top Convection Oven             |           |
| 15   | Chip Scuttle                                     |           |
| 16   | Hot Water Boiler/Dispenser                       | By Others |
| 17   | Coffee Machine By Others                         | By Others |
| 18   | Warming Drawer Unit, Free Standing, Narrow       |           |
| 19   | Front Counter Fabrication                        | By Others |
| 20   | Upright Fridge                                   |           |
| 20   | Upright Fridge                                   |           |
| 22   | Undercounter Refrigerator                        |           |
| 22   | Undercounter Refrigerator                        |           |
| 23   | Sausage Slicer - By Others                       | By Others |
| 24   | Undercounter Freezer                             |           |
| 25   | Back Counter Fabrication                         | By Others |
| 26   | Flex Temp Work Top                               |           |
| 27   | Stainless Steel Screen                           |           |
| 28   | Single Door Bottle Cooler                        |           |
| 29   | Coke Freezer By Others                           | By Others |
| 30   | Stainless Steel Bench With Double Sink Bowl      | By Others |
| 30a  | Tap, Double Pedestal (Part Of Above Fabrication) |           |
| 30b  | Sink Unit ( Part of Above Fabrication )          |           |
| 30c  | Tap, Double Pedestal (Part Of Above Fabrication) |           |
| 30d  | Sink Unit ( Part of Above Fabrication )          |           |
| 31   | Grease separator                                 | By Others |
| 32   | Wash Hand Basin                                  |           |
| 33   | Undercounter Dishwasher                          |           |
| 40   | Extraction Canopy                                |           |
| 41   | Extraction Canopy                                |           |
| 42   | Reco Air Unit                                    |           |
| 43   | Heatrae Sadia Hoflo 50L Vertical Water Heater    |           |