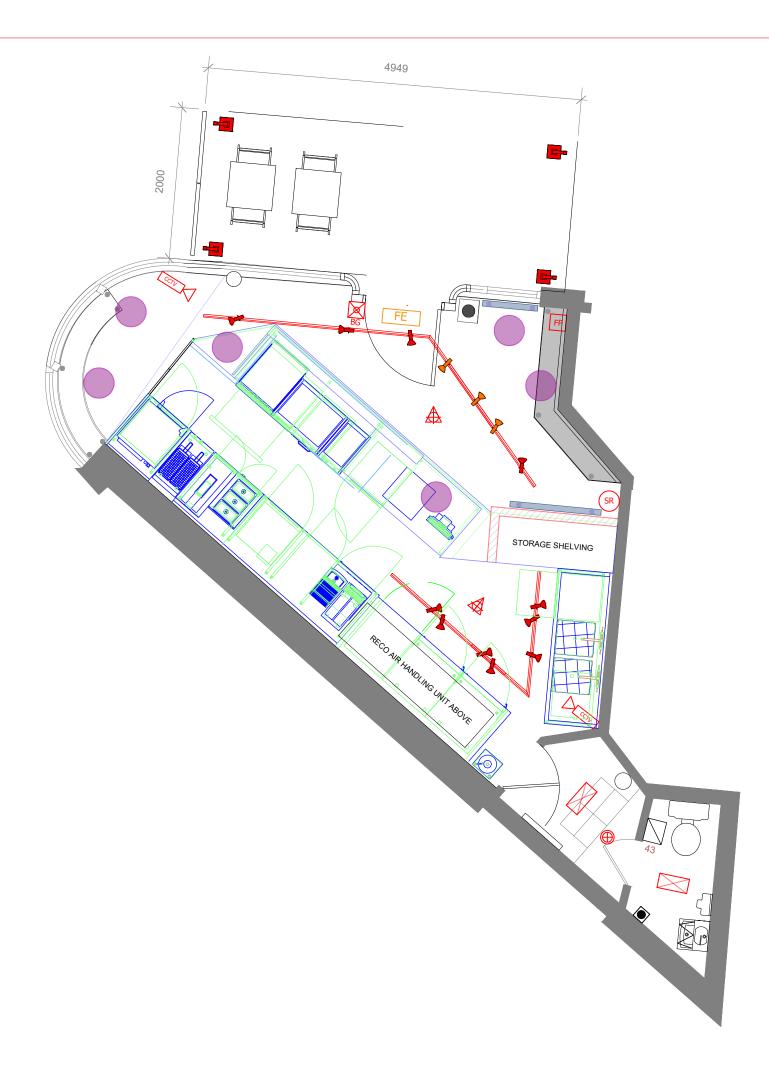

### LIGHTING:

LIGHTING DESIGNED IN ACCORDANCE WITH SOCIETY OF LIGHT AND LIGHTING (CIBSE) CODE FOR LIGHTING 2002.

ALL LIGHTING CONTROLS TO BE CENTRALISED. MOTION DETECTOR TO THE TOILET SWITCHING AND ALL BACK OF HOUSE AREAS.

EMERGENCY LIGHTING TO BS5266

ELECTRICAL:

ALL ELECTRICAL WORKS TO BE IN COMPLIANCE WITH BS7671:2008 18th edition IEE wiring regulations and all current amendments.

## FIRE ALARM:

NEW FIRE FIRE ALARM SYSTEM INSTALLED WITH LINK BACK TO THE LANDLORD'S PANEL