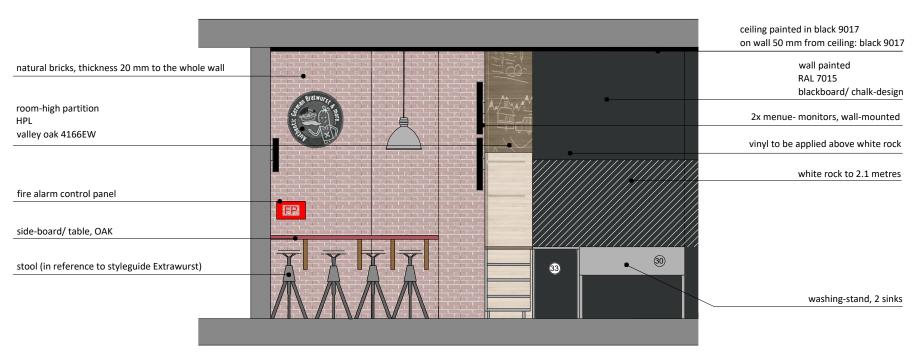

elevation B - seating

| Mark | Description                                      | Status    |
|------|--------------------------------------------------|-----------|
| 7    | Till                                             | By Others |
| 8    | Cookie Display - By Others                       | By Others |
| 10   | Electric Ubert Grill Plate                       |           |
| 10a  | 400 Electric Ubert Grill Plate                   |           |
| 11   | Griddle                                          |           |
| 12   | Bain Marie                                       |           |
| 13   | Electric Twin Tank Fryer                         |           |
| 14   | Electric Counter-top Convection Oven             |           |
| 15   | Chip Scuttle                                     |           |
| 16   | Hot Water Boiler/Dispenser                       | By Others |
| 17   | Coffee Machine By Others                         | By Others |
| 18   | Warming Drawer Unit, Free Standing, Narrow       |           |
| 19   | Front Counter Fabrication                        | By Others |
| 20   | Upright Fridge                                   |           |
| 20   | Upright Fridge                                   |           |
| 22   | Undercounter Refrigerator                        |           |
| 22   | Undercounter Refrigerator                        |           |
| 23   | Sausage Slicer - By Others                       | By Others |
| 24   | Undercounter Freezer                             |           |
| 25   | Back Counter Fabrication                         | By Others |
| 26   | Flex Temp Work Top                               |           |
| 27   | Stainless Steel Screen                           |           |
| 28   | Single Door Bottle Cooler                        |           |
| 29   | Coke Freezer By Others                           | By Others |
| 30   | Stainless Steel Bench With Double Sink Bowl      | By Others |
| 30a  | Tap, Double Pedestal (Part Of Above Fabrication) |           |
| 30b  | Sink Unit ( Part of Above Fabrication )          |           |
| 30c  | Tap, Double Pedestal (Part Of Above Fabrication) |           |
| 30d  | Sink Unit ( Part of Above Fabrication )          |           |
| 31   | Grease separator                                 | By Others |
| 32   | Wash Hand Basin                                  |           |
| 33   | Undercounter Dishwasher                          |           |
| 40   | Extraction Canopy                                |           |
| 41   | Extraction Canopy                                |           |
| 42   | Reco Air Unit                                    |           |
| 43   | Heatrae Sadia Hoflo 50L Vertical Water Heater    |           |