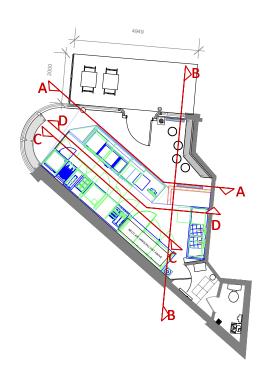

elevation A - counter - view incl. backcounter

| Mark | Description                                      | Status    |
|------|--------------------------------------------------|-----------|
| 7    | Till                                             | By Others |
| 8    | Cookie Display - By Others                       | By Others |
| 10   | Electric Ubert Grill Plate                       |           |
| 10a  | 400 Electric Ubert Grill Plate                   |           |
| 11   | Griddle                                          |           |
| 12   | Bain Marie                                       |           |
| 13   | Electric Twin Tank Fryer                         |           |
| 14   | Electric Counter-top Convection Oven             |           |
| 15   | Chip Scuttle                                     |           |
| 16   | Hot Water Boiler/Dispenser                       | By Others |
| 17   | Coffee Machine By Others                         | By Others |
| 18   | Warming Drawer Unit, Free Standing, Narrow       |           |
| 19   | Front Counter Fabrication                        | By Others |
| 20   | Upright Fridge                                   |           |
| 20   | Upright Fridge                                   |           |
| 22   | Undercounter Refrigerator                        |           |
| 22   | Undercounter Refrigerator                        |           |
| 23   | Sausage Slicer - By Others                       | By Others |
| 24   | Undercounter Freezer                             |           |
| 25   | Back Counter Fabrication                         | By Others |
| 26   | Flex Temp Work Top                               |           |
| 27   | Stainless Steel Screen                           |           |
| 28   | Single Door Bottle Cooler                        |           |
| 29   | Coke Freezer By Others                           | By Others |
| 30   | Stainless Steel Bench With Double Sink Bowl      | By Others |
| 30a  | Tap, Double Pedestal (Part Of Above Fabrication) |           |
| 30b  | Sink Unit ( Part of Above Fabrication )          |           |
| 30c  | Tap, Double Pedestal (Part Of Above Fabrication) |           |
| 30d  | Sink Unit ( Part of Above Fabrication )          |           |
| 31   | Grease separator                                 | By Others |
| 32   | Wash Hand Basin                                  |           |
| 33   | Undercounter Dishwasher                          |           |
| 40   | Extraction Canopy                                |           |
| 41   | Extraction Canopy                                |           |
| 42   | Reco Air Unit                                    |           |
| 43   | Heatrae Sadia Hoflo 50L Vertical Water Heater    |           |

elevation B - seating

| Mark | Description                                      | Status    |
|------|--------------------------------------------------|-----------|
| 7    | Till                                             | By Others |
| 8    | Cookie Display - By Others                       | By Others |
| 10   | Electric Ubert Grill Plate                       |           |
| 10a  | 400 Electric Ubert Grill Plate                   |           |
| 11   | Griddle                                          |           |
| 12   | Bain Marie                                       |           |
| 13   | Electric Twin Tank Fryer                         |           |
| 14   | Electric Counter-top Convection Oven             |           |
| 15   | Chip Scuttle                                     |           |
| 16   | Hot Water Boiler/Dispenser                       | By Others |
| 17   | Coffee Machine By Others                         | By Others |
| 18   | Warming Drawer Unit, Free Standing, Narrow       |           |
| 19   | Front Counter Fabrication                        | By Others |
| 20   | Upright Fridge                                   |           |
| 20   | Upright Fridge                                   |           |
| 22   | Undercounter Refrigerator                        |           |
| 22   | Undercounter Refrigerator                        |           |
| 23   | Sausage Slicer - By Others                       | By Others |
| 24   | Undercounter Freezer                             |           |
| 25   | Back Counter Fabrication                         | By Others |
| 26   | Flex Temp Work Top                               |           |
| 27   | Stainless Steel Screen                           |           |
| 28   | Single Door Bottle Cooler                        |           |
| 29   | Coke Freezer By Others                           | By Others |
| 30   | Stainless Steel Bench With Double Sink Bowl      | By Others |
| 30a  | Tap, Double Pedestal (Part Of Above Fabrication) |           |
| 30b  | Sink Unit ( Part of Above Fabrication )          |           |
| 30c  | Tap, Double Pedestal (Part Of Above Fabrication) |           |
| 30d  | Sink Unit ( Part of Above Fabrication )          |           |
| 31   | Grease separator                                 | By Others |
| 32   | Wash Hand Basin                                  |           |
| 33   | Undercounter Dishwasher                          |           |
| 40   | Extraction Canopy                                |           |
| 41   | Extraction Canopy                                |           |
| 42   | Reco Air Unit                                    |           |
| 43   | Heatrae Sadia Hoflo 50L Vertical Water Heater    |           |