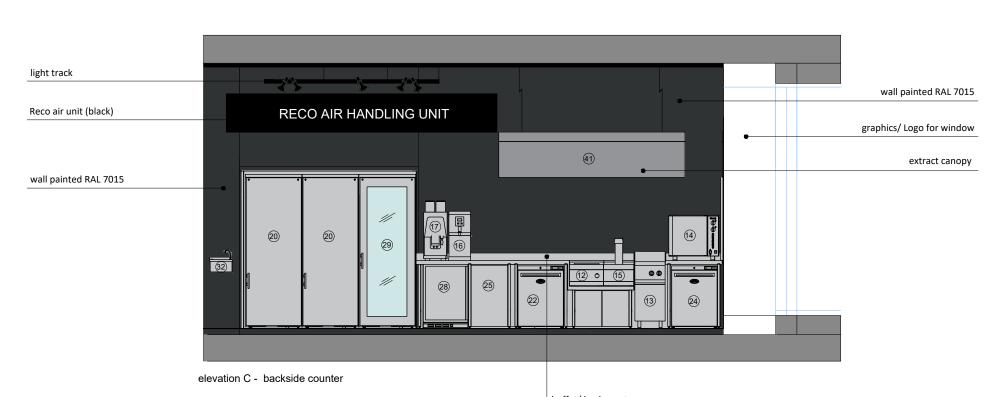

| Mark | Description                                      | Status    |
|------|--------------------------------------------------|-----------|
| 7    | Till                                             | By Others |
| 8    | Cookie Display - By Others                       | By Others |
| 10   | Electric Ubert Grill Plate                       |           |
| 10a  | 400 Electric Ubert Grill Plate                   |           |
| 11   | Griddle                                          |           |
| 12   | Bain Marie                                       |           |
| 13   | Electric Twin Tank Fryer                         |           |
| 14   | Electric Counter-top Convection Oven             |           |
| 15   | Chip Scuttle                                     |           |
| 16   | Hot Water Boiler/Dispenser                       | By Others |
| 17   | Coffee Machine By Others                         | By Others |
| 18   | Warming Drawer Unit, Free Standing, Narrow       |           |
| 19   | Front Counter Fabrication                        | By Others |
| 20   | Upright Fridge                                   |           |
| 20   | Upright Fridge                                   |           |
| 22   | Undercounter Refrigerator                        |           |
| 22   | Undercounter Refrigerator                        |           |
| 23   | Sausage Slicer - By Others                       | By Others |
| 24   | Undercounter Freezer                             |           |
| 25   | Back Counter Fabrication                         | By Others |
| 26   | Flex Temp Work Top                               |           |
| 27   | Stainless Steel Screen                           |           |
| 28   | Single Door Bottle Cooler                        |           |
| 29   | Coke Freezer By Others                           | By Others |
| 30   | Stainless Steel Bench With Double Sink Bowl      | By Others |
| 30a  | Tap, Double Pedestal (Part Of Above Fabrication) |           |
| 30b  | Sink Unit ( Part of Above Fabrication )          |           |
| 30c  | Tap, Double Pedestal (Part Of Above Fabrication) |           |
| 30d  | Sink Unit ( Part of Above Fabrication )          |           |
| 31   | Grease separator                                 | By Others |
| 32   | Wash Hand Basin                                  |           |
| 33   | Undercounter Dishwasher                          |           |
| 40   | Extraction Canopy                                |           |
| 41   | Extraction Canopy                                |           |
| 42   | Reco Air Unit                                    |           |
| 43   | Heatrae Sadia Hoflo 50L Vertical Water Heater    |           |