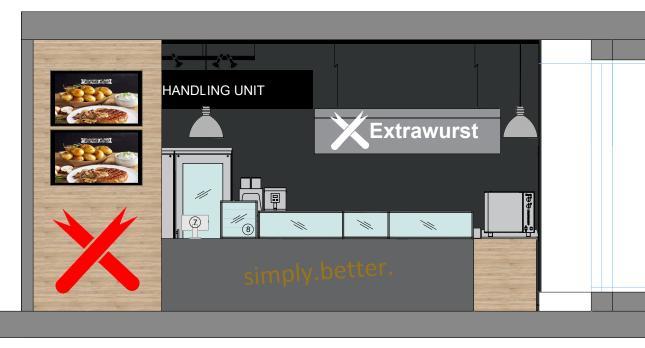

### VENTILATION

TO BE DESIGNED BY SPECIALIST.

DOMESTIC HOT WATER

NEW CYLINDER TO BE INSTALLED.

Heatrae Sadia MULTOPOINT 15L 3kW UNVENTED WATER HEATER 300mm WIDE X 730mm HIGH X 252mm DEEP

elevation A - counter - single view without background

elevation A - counter - view incl. backcounter

| Mark | Description                                      | Status    |
|------|--------------------------------------------------|-----------|
| 7    | Till                                             | By Others |
| 8    | Cookie Display - By Others                       | By Others |
| 10   | Electric Ubert Grill Plate                       |           |
| 10a  | 400 Electric Ubert Grill Plate                   |           |
| 11   | Griddle                                          |           |
| 12   | Bain Marie                                       |           |
| 13   | Electric Twin Tank Fryer                         |           |
| 14   | Electric Counter-top Convection Oven             |           |
| 15   | Chip Scuttle                                     |           |
| 16   | Hot Water Boiler/Dispenser                       | By Others |
| 17   | Coffee Machine By Others                         | By Others |
| 18   | Warming Drawer Unit, Free Standing, Narrow       |           |
| 19   | Front Counter Fabrication                        | By Others |
| 20   | Upright Fridge                                   |           |
| 20   | Upright Fridge                                   |           |
| 22   | Undercounter Refrigerator                        |           |
| 22   | Undercounter Refrigerator                        |           |
| 23   | Sausage Slicer - By Others                       | By Others |
| 24   | Undercounter Freezer                             |           |
| 25   | Back Counter Fabrication                         | By Others |
| 26   | Flex Temp Work Top                               |           |
| 27   | Stainless Steel Screen                           |           |
| 28   | Single Door Bottle Cooler                        |           |
| 29   | Coke Freezer By Others                           | By Others |
| 30   | Stainless Steel Bench With Double Sink Bowl      | By Others |
| 30a  | Tap, Double Pedestal (Part Of Above Fabrication) |           |
| 30b  | Sink Unit ( Part of Above Fabrication )          |           |
| 30c  | Tap, Double Pedestal (Part Of Above Fabrication) |           |
| 30d  | Sink Unit ( Part of Above Fabrication )          |           |
| 31   | Grease separator                                 | By Others |
| 32   | Wash Hand Basin                                  |           |
| 33   | Undercounter Dishwasher                          |           |
| 40   | Extraction Canopy                                |           |
| 41   | Extraction Canopy                                |           |
| 42   | Reco Air Unit                                    |           |
| 43   | Heatrae Sadia Hoflo 50L Vertical Water Heater    |           |