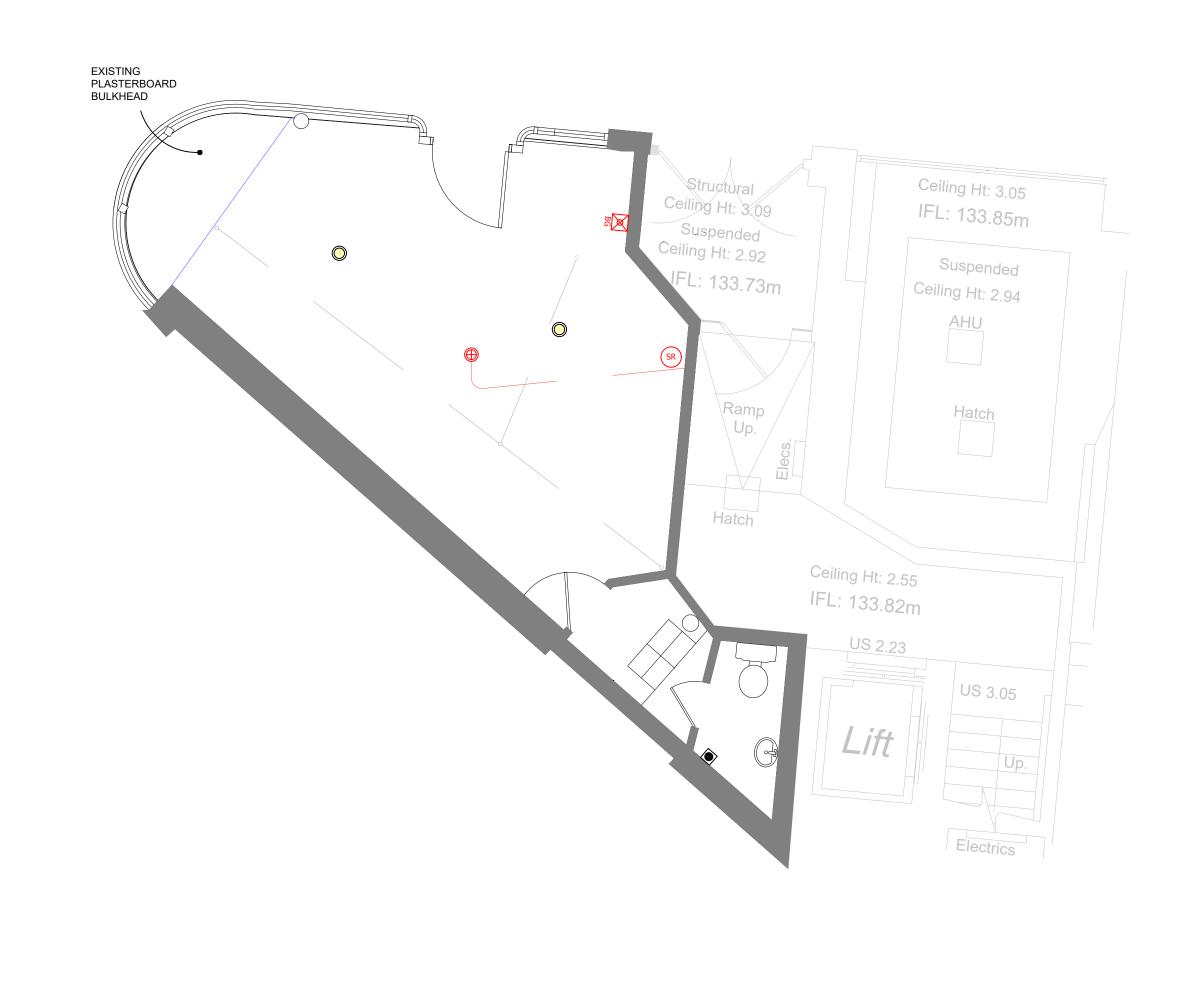

## EXAMPLE MACRO FORMAT

NOTES This drawing is copyright protected and remains the property of The Fusion Building Consultancy Ltd. All levels and dimensions to be checked on site prior to construction / fabrication; report discrepancies immediately. Do not scale dimensions from this drawings. Use only figured dimensions.

### LIGHTING:

LIGHTING DESIGNED IN ACCORDANCE WITH SOCIETY OF LIGHT AND LIGHTING (CIBSE) CODE FOR LIGHTING 2002.

ALL LIGHTING CONTROLS TO BE CENTRALISED. MOTION DETECTOR TO THE TOILET SWITCHING AND ALL BACK OF HOUSE AREAS.

EMERGENCY LIGHTING TO BS5266

ELECTRICAL:

ALL ELECTRICAL WORKS TO BE IN COMPLIANCE WITH BS7671:2008 18th edition IEE wiring regulations and all current amendments.

## FIRE ALARM:

NEW FIRE FIRE ALARM SYSTEM INSTALLED WITH LINK BACK TO THE LANDLORD'S PANEL

### VENTILATION

TO BE DESIGNED BY SPECIALIST.

DOMESTIC HOT WATER

NEW CYLINDER TO BE INSTALLED.

Heatrae Sadia MULTOPOINT 15L 3kW UNVENTED WATER HEATER 300mm WIDE X 730mm HIGH X 252mm DEEP

elevation A - counter - single view without background