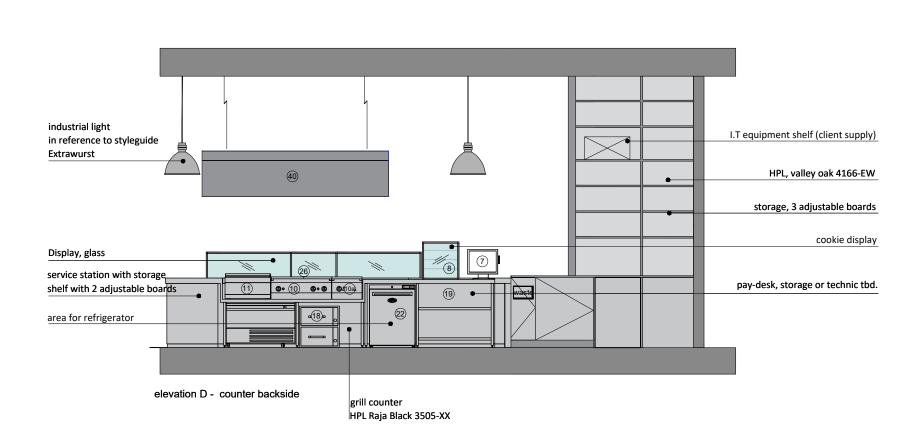

### VENTILATION

TO BE DESIGNED BY SPECIALIST.

DOMESTIC HOT WATER

NEW CYLINDER TO BE INSTALLED.

Heatrae Sadia MULTOPOINT 15L 3kW UNVENTED WATER HEATER 300mm WIDE X 730mm HIGH X 252mm DEEP

elevation A - counter - single view without background

elevation A - counter - view incl. backcounter

| Mark | Description                                      | Status    |
|------|--------------------------------------------------|-----------|
| 7    | Till                                             | By Others |
| 8    | Cookie Display - By Others                       | By Others |
| 10   | Electric Ubert Grill Plate                       |           |
| 10a  | 400 Electric Ubert Grill Plate                   |           |
| 11   | Griddle                                          |           |
| 12   | Bain Marie                                       |           |
| 13   | Electric Twin Tank Fryer                         |           |
| 14   | Electric Counter-top Convection Oven             |           |
| 15   | Chip Scuttle                                     |           |
| 16   | Hot Water Boiler/Dispenser                       | By Others |
| 17   | Coffee Machine By Others                         | By Others |
| 18   | Warming Drawer Unit, Free Standing, Narrow       |           |
| 19   | Front Counter Fabrication                        | By Others |
| 20   | Upright Fridge                                   |           |
| 20   | Upright Fridge                                   |           |
| 22   | Undercounter Refrigerator                        |           |
| 22   | Undercounter Refrigerator                        |           |
| 23   | Sausage Slicer - By Others                       | By Others |
| 24   | Undercounter Freezer                             |           |
| 25   | Back Counter Fabrication                         | By Others |
| 26   | Flex Temp Work Top                               |           |
| 27   | Stainless Steel Screen                           |           |
| 28   | Single Door Bottle Cooler                        |           |
| 29   | Coke Freezer By Others                           | By Others |
| 30   | Stainless Steel Bench With Double Sink Bowl      | By Others |
| 30a  | Tap, Double Pedestal (Part Of Above Fabrication) |           |
| 30b  | Sink Unit ( Part of Above Fabrication )          |           |
| 30c  | Tap, Double Pedestal (Part Of Above Fabrication) |           |
| 30d  | Sink Unit ( Part of Above Fabrication )          |           |
| 31   | Grease separator                                 | By Others |
| 32   | Wash Hand Basin                                  |           |
| 33   | Undercounter Dishwasher                          |           |
| 40   | Extraction Canopy                                |           |
| 41   | Extraction Canopy                                |           |
| 42   | Reco Air Unit                                    |           |
| 43   | Heatrae Sadia Hoflo 50L Vertical Water Heater    |           |