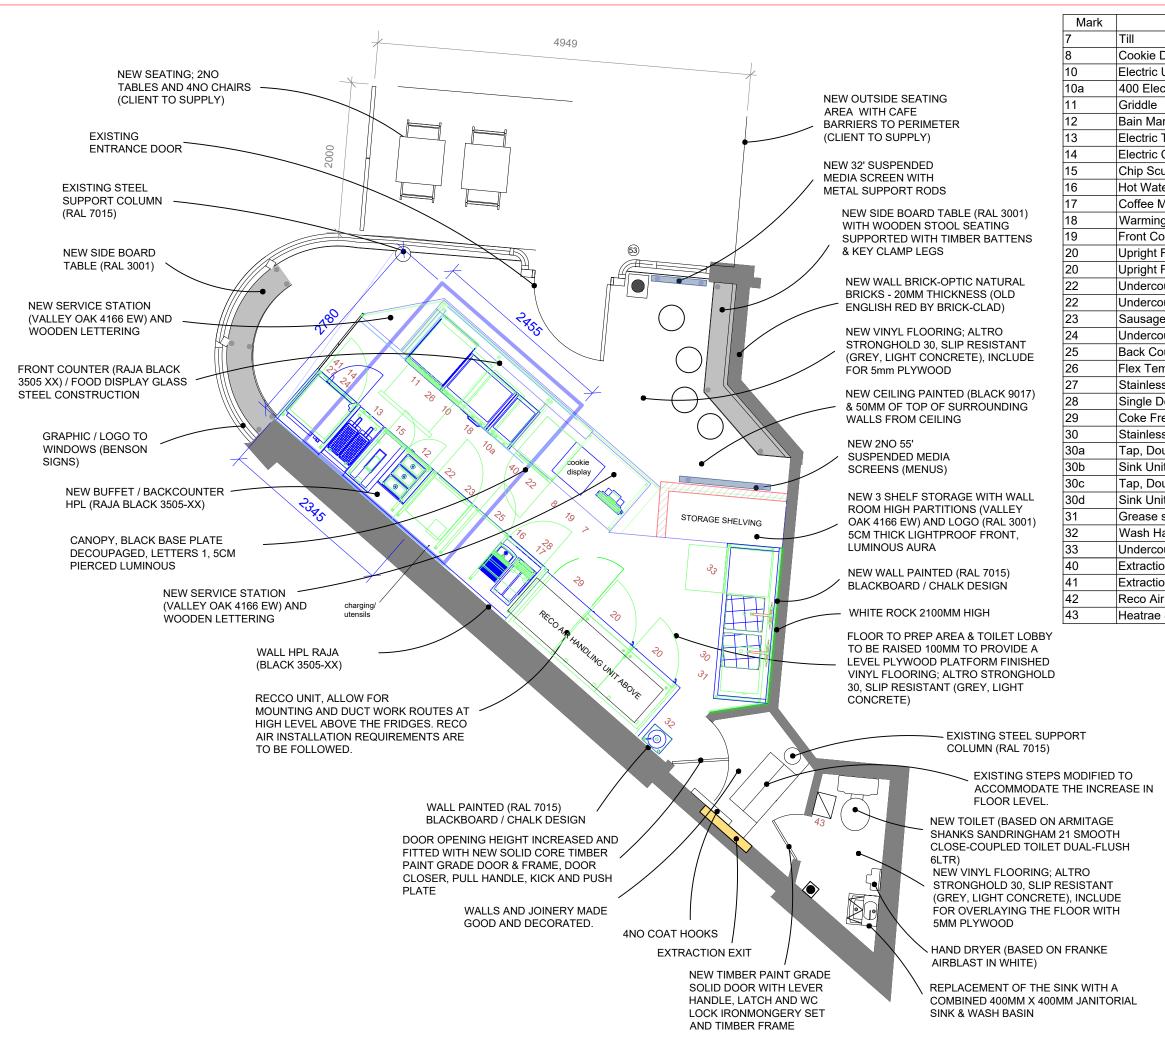

| Description                                  | Status    |
|----------------------------------------------|-----------|
|                                              | By Others |
| e Display - By Others                        | By Others |
| c Ubert Grill Plate                          |           |
| ectric Ubert Grill Plate                     |           |
| 9                                            |           |
| larie                                        |           |
| c Twin Tank Fryer                            |           |
| c Counter-top Convection Oven                |           |
| cuttle                                       |           |
| ater Boiler/Dispenser                        | By Others |
| Machine By Others                            | By Others |
| ng Drawer Unit, Free Standing, Narrow        |           |
| Counter Fabrication                          | By Others |
| t Fridge                                     |           |
| t Fridge                                     |           |
| counter Refrigerator                         |           |
| counter Refrigerator                         |           |
| ge Slicer - By Others                        | By Others |
| counter Freezer                              |           |
| Counter Fabrication                          | By Others |
| emp Work Top                                 |           |
| ess Steel Screen                             |           |
| Door Bottle Cooler                           |           |
| Freezer By Others                            | By Others |
| ess Steel Bench With Double Sink Bowl        | By Others |
| ouble Pedestal ( Part Of Above Fabrication ) |           |
| nit ( Part of Above Fabrication )            |           |
| ouble Pedestal ( Part Of Above Fabrication ) |           |
| nit ( Part of Above Fabrication )            |           |
| e separator                                  | By Others |
| Hand Basin                                   |           |
| counter Dishwasher                           |           |
| tion Canopy                                  |           |
| tion Canopy                                  |           |
| Air Unit                                     |           |
| e Sadia Hoflo 50L Vertical Water Heater      |           |

elevation A - counter - view incl. backcounter

| Mark | Description                                      | Status    |
|------|--------------------------------------------------|-----------|
| 7    | Till                                             | By Others |
| 8    | Cookie Display - By Others                       | By Others |
| 10   | Electric Ubert Grill Plate                       |           |
| 10a  | 400 Electric Ubert Grill Plate                   |           |
| 11   | Griddle                                          |           |
| 12   | Bain Marie                                       |           |
| 13   | Electric Twin Tank Fryer                         |           |
| 14   | Electric Counter-top Convection Oven             |           |
| 15   | Chip Scuttle                                     |           |
| 16   | Hot Water Boiler/Dispenser                       | By Others |
| 17   | Coffee Machine By Others                         | By Others |
| 18   | Warming Drawer Unit, Free Standing, Narrow       |           |
| 19   | Front Counter Fabrication                        | By Others |
| 20   | Upright Fridge                                   |           |
| 20   | Upright Fridge                                   |           |
| 22   | Undercounter Refrigerator                        |           |
| 22   | Undercounter Refrigerator                        |           |
| 23   | Sausage Slicer - By Others                       | By Others |
| 24   | Undercounter Freezer                             |           |
| 25   | Back Counter Fabrication                         | By Others |
| 26   | Flex Temp Work Top                               |           |
| 27   | Stainless Steel Screen                           |           |
| 28   | Single Door Bottle Cooler                        |           |
| 29   | Coke Freezer By Others                           | By Others |
| 30   | Stainless Steel Bench With Double Sink Bowl      | By Others |
| 30a  | Tap, Double Pedestal (Part Of Above Fabrication) |           |
| 30b  | Sink Unit ( Part of Above Fabrication )          |           |
| 30c  | Tap, Double Pedestal (Part Of Above Fabrication) |           |
| 30d  | Sink Unit ( Part of Above Fabrication )          |           |
| 31   | Grease separator                                 | By Others |
| 32   | Wash Hand Basin                                  |           |
| 33   | Undercounter Dishwasher                          |           |
| 40   | Extraction Canopy                                |           |
| 41   | Extraction Canopy                                |           |
| 42   | Reco Air Unit                                    |           |
| 43   | Heatrae Sadia Hoflo 50L Vertical Water Heater    |           |

elevation B - seating

| Mark | Description                                      | Status    |
|------|--------------------------------------------------|-----------|
| 7    | Till                                             | By Others |
| 8    | Cookie Display - By Others                       | By Others |
| 10   | Electric Ubert Grill Plate                       |           |
| 10a  | 400 Electric Ubert Grill Plate                   |           |
| 11   | Griddle                                          |           |
| 12   | Bain Marie                                       |           |
| 13   | Electric Twin Tank Fryer                         |           |
| 14   | Electric Counter-top Convection Oven             |           |
| 15   | Chip Scuttle                                     |           |
| 16   | Hot Water Boiler/Dispenser                       | By Others |
| 17   | Coffee Machine By Others                         | By Others |
| 18   | Warming Drawer Unit, Free Standing, Narrow       |           |
| 19   | Front Counter Fabrication                        | By Others |
| 20   | Upright Fridge                                   |           |
| 20   | Upright Fridge                                   |           |
| 22   | Undercounter Refrigerator                        |           |
| 22   | Undercounter Refrigerator                        |           |
| 23   | Sausage Slicer - By Others                       | By Others |
| 24   | Undercounter Freezer                             |           |
| 25   | Back Counter Fabrication                         | By Others |
| 26   | Flex Temp Work Top                               |           |
| 27   | Stainless Steel Screen                           |           |
| 28   | Single Door Bottle Cooler                        |           |
| 29   | Coke Freezer By Others                           | By Others |
| 30   | Stainless Steel Bench With Double Sink Bowl      | By Others |
| 30a  | Tap, Double Pedestal (Part Of Above Fabrication) |           |
| 30b  | Sink Unit ( Part of Above Fabrication )          |           |
| 30c  | Tap, Double Pedestal (Part Of Above Fabrication) |           |
| 30d  | Sink Unit ( Part of Above Fabrication )          |           |
| 31   | Grease separator                                 | By Others |
| 32   | Wash Hand Basin                                  |           |
| 33   | Undercounter Dishwasher                          |           |
| 40   | Extraction Canopy                                |           |
| 41   | Extraction Canopy                                |           |
| 42   | Reco Air Unit                                    |           |
| 43   | Heatrae Sadia Hoflo 50L Vertical Water Heater    |           |

| Mark | Description                                      | Status    |
|------|--------------------------------------------------|-----------|
| 7    | Till                                             | By Others |
| 8    | Cookie Display - By Others                       | By Others |
| 10   | Electric Ubert Grill Plate                       |           |
| 10a  | 400 Electric Ubert Grill Plate                   |           |
| 11   | Griddle                                          |           |
| 12   | Bain Marie                                       |           |
| 13   | Electric Twin Tank Fryer                         |           |
| 14   | Electric Counter-top Convection Oven             |           |
| 15   | Chip Scuttle                                     |           |
| 16   | Hot Water Boiler/Dispenser                       | By Others |
| 17   | Coffee Machine By Others                         | By Others |
| 18   | Warming Drawer Unit, Free Standing, Narrow       |           |
| 19   | Front Counter Fabrication                        | By Others |
| 20   | Upright Fridge                                   |           |
| 20   | Upright Fridge                                   |           |
| 22   | Undercounter Refrigerator                        |           |
| 22   | Undercounter Refrigerator                        |           |
| 23   | Sausage Slicer - By Others                       | By Others |
| 24   | Undercounter Freezer                             |           |
| 25   | Back Counter Fabrication                         | By Others |
| 26   | Flex Temp Work Top                               |           |
| 27   | Stainless Steel Screen                           |           |
| 28   | Single Door Bottle Cooler                        |           |
| 29   | Coke Freezer By Others                           | By Others |
| 30   | Stainless Steel Bench With Double Sink Bowl      | By Others |
| 30a  | Tap, Double Pedestal (Part Of Above Fabrication) |           |
| 30b  | Sink Unit ( Part of Above Fabrication )          |           |
| 30c  | Tap, Double Pedestal (Part Of Above Fabrication) |           |
| 30d  | Sink Unit ( Part of Above Fabrication )          |           |
| 31   | Grease separator                                 | By Others |
| 32   | Wash Hand Basin                                  |           |
| 33   | Undercounter Dishwasher                          |           |
| 40   | Extraction Canopy                                |           |
| 41   | Extraction Canopy                                |           |
| 42   | Reco Air Unit                                    |           |
| 43   | Heatrae Sadia Hoflo 50L Vertical Water Heater    |           |

| Description                                   |    | Status |
|-----------------------------------------------|----|--------|
|                                               | By | Others |
| e Display - By Others                         | By | Others |
| c Ubert Grill Plate                           |    |        |
| ectric Ubert Grill Plate                      |    |        |
| 9                                             |    |        |
| larie                                         |    |        |
| c Twin Tank Fryer                             |    |        |
| c Counter-top Convection Oven                 |    |        |
| Scuttle                                       |    |        |
| ater Boiler/Dispenser                         | By | Others |
| Machine By Others                             | By | Others |
| ing Drawer Unit, Free Standing, Narrow        |    |        |
| Counter Fabrication                           | By | Others |
| t Fridge                                      |    |        |
| t Fridge                                      |    |        |
| counter Refrigerator                          |    |        |
| counter Refrigerator                          |    |        |
| ge Slicer - By Others                         | By | Others |
| counter Freezer                               |    |        |
| Counter Fabrication                           | By | Others |
| emp Work Top                                  |    |        |
| ess Steel Screen                              |    |        |
| Door Bottle Cooler                            |    |        |
| Freezer By Others                             | By | Others |
| ess Steel Bench With Double Sink Bowl         | By | Others |
| Oouble Pedestal ( Part Of Above Fabrication ) |    |        |
| nit ( Part of Above Fabrication )             |    |        |
| Oouble Pedestal ( Part Of Above Fabrication ) |    |        |
| nit ( Part of Above Fabrication )             |    |        |
| e separator                                   | By | Others |
| Hand Basin                                    |    |        |
| counter Dishwasher                            |    |        |
| tion Canopy                                   |    |        |
| tion Canopy                                   |    |        |
| Air Unit                                      |    |        |
| e Sadia Hoflo 50L Vertical Water Heater       |    |        |
|                                               |    |        |