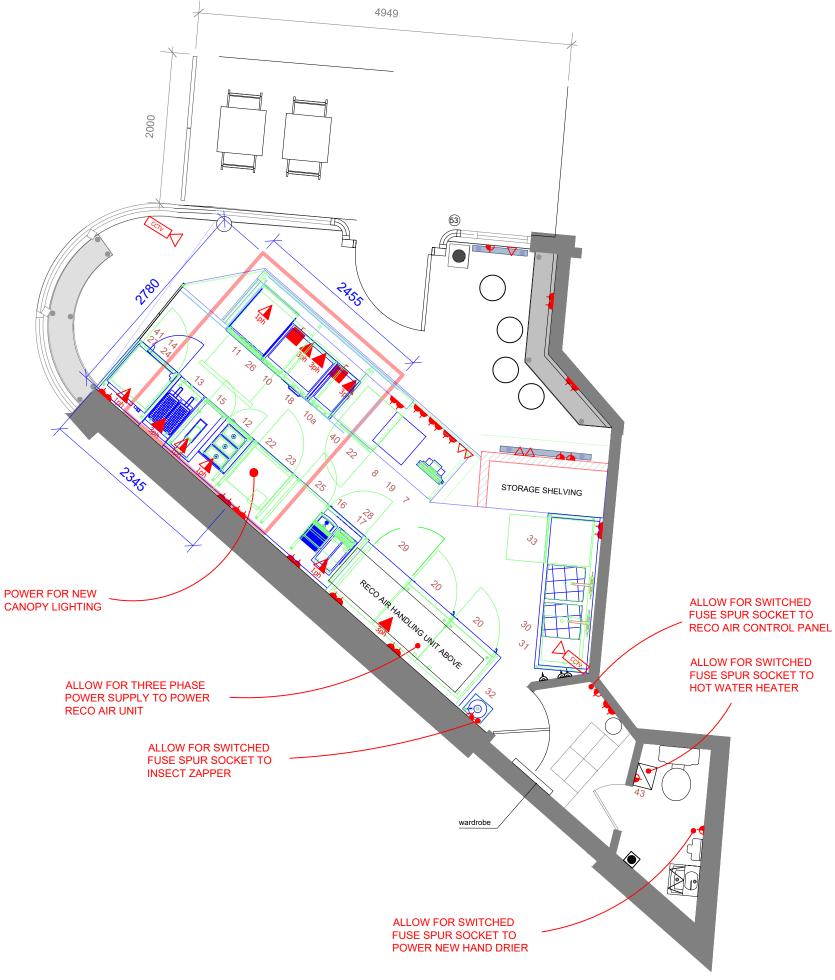

EMERGENCY LIGHTING TO BS5266

ELECTRICAL:

ALL ELECTRICAL WORKS TO BE IN COMPLIANCE WITH BS7671:2008 18th edition IEE wiring regulations and all current amendments.

### PLUMBING

ALL APPLIANCES TO HAVE ISOLATOR VALVES.

WHB'S TO HAVE 50mm DIA UPVc WASTE PIPEWORK WITH 75mm DEEP SEAL ANTI SYPHONIC BOTTLE TRAPS CONNECTED INTO THE EXISTING DRAINAGE SYSTEM.

SINKS TO HAVE 50mm DIA WASTE WITH 75MM WITH 75mm DEEP SEAL ANTI SYPHONIC BOTTLE TRAPS CONNECTED INTO THE EXISTING DRAINAGE SYSTEM.

DISHWASHER TO HAVE 50MM CONNECTION APPROXIMATELY 800mm AFFL.

### VENTILATION

TO BE DESIGNED BY SPECIALIST.

DOMESTIC HOT WATER

NEW CYLINDER TO BE INSTALLED.

Heatrae Sadia MULTOPOINT 15L 3kW UNVENTED WATER HEATER 300mm WIDE X 730mm HIGH X 252mm DEEP

elevation A - counter - single view without background