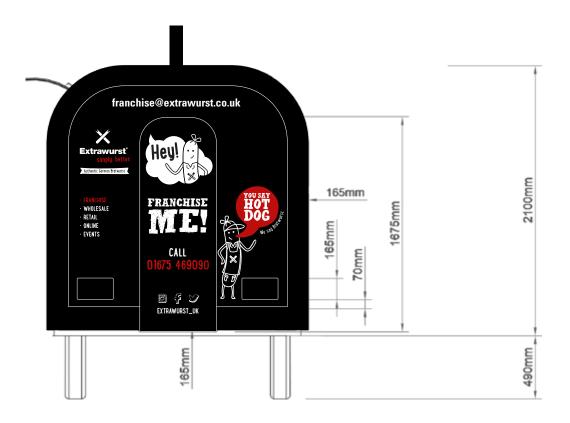

MIDIT - THE BIG ONE RELOCATABLE TRAILER











**Back Elevation View** 



Rear Left Hand End Elevation



Front Elevation View

Rear Right Hand End Elevation



## MIDIT THE BIG ONE!





#### MIDI T

THE BIG ONE!

| Basic Trailer |     |
|---------------|-----|
| Spec          | TBC |
| Quantity      | TBC |
| Price         | -   |



**Back Elevation View** 



Front Elevation View



Rear Left Hand End Elevation



Rear Right Hand End Elevation



#### MENU PANEL

SERVING SIDE - HATCH OPEN, SHELF UP

| Available area needs confirming |     |
|---------------------------------|-----|
| Spec                            | TBC |
| Quantity                        | TBC |
| Price                           | -   |













Back Elevation View

Back Elevation View

**Back Elevation View** 

**Back Elevation View** 

#### SWAP YOUR MESSAGING!

CUSTOM MESSAGING AVAILABLE

| Dynamic messaging - Swappable messaging |     |
|-----------------------------------------|-----|
| Spec                                    | TBC |
| Quantity                                | TBC |
| Price                                   | -   |







Front Elevation View







Front Elevation View



# FOLD OUT MENU BAORD

MECHANI