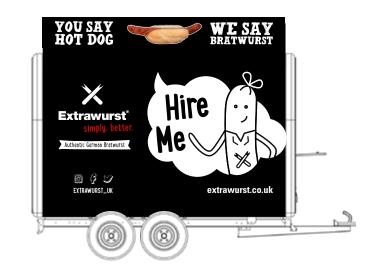

#### SWAP YOUR MESSAGING!

CUSTOM MESSAGING AVAILABLE

| Dynamic messaging - Swappable messaging |     |
|-----------------------------------------|-----|
| Spec                                    | TBC |
| Quantity                                | TBC |
| Price                                   | -   |