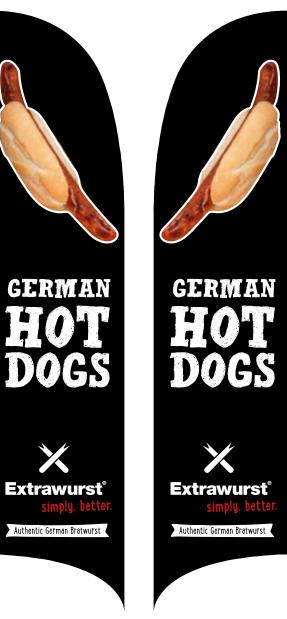

| Attachable Flags |     |
|------------------|-----|
| Spec             | TBC |
| Quantity         | TBC |
| Price            | -   |

295x66cm

295x66cm 4m System

| Feather Flags |                                                                                      |  |
|---------------|--------------------------------------------------------------------------------------|--|
| Spec          | Option 01 - Water filled base<br>Option 02 - Fixed mechanism to trail, flags slot in |  |
| Quantity      | TBC                                                                                  |  |
| Price         | -                                                                                    |  |