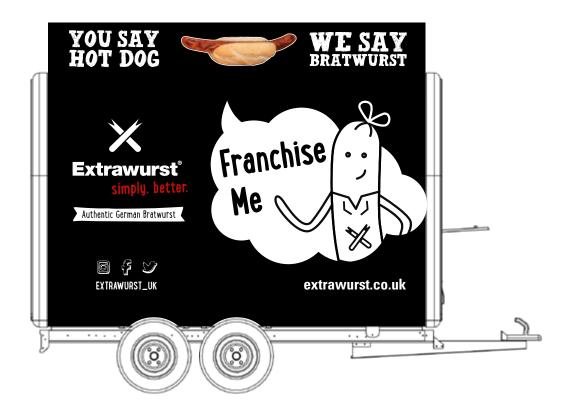

MIDIT - THE BIG ONE RELOCATABLE TRAILER

**Back Elevation View** 

Rear Left Hand End Elevation

Front Elevation View

Rear Right Hand End Elevation

#### MIDI T

THE BIG ONE!

| Basic Trailer |     |
|---------------|-----|
| Spec          | TBC |
| Quantity      | TBC |
| Price         | -   |

**Back Elevation View** 

Front Elevation View

Rear Left Hand End Elevation