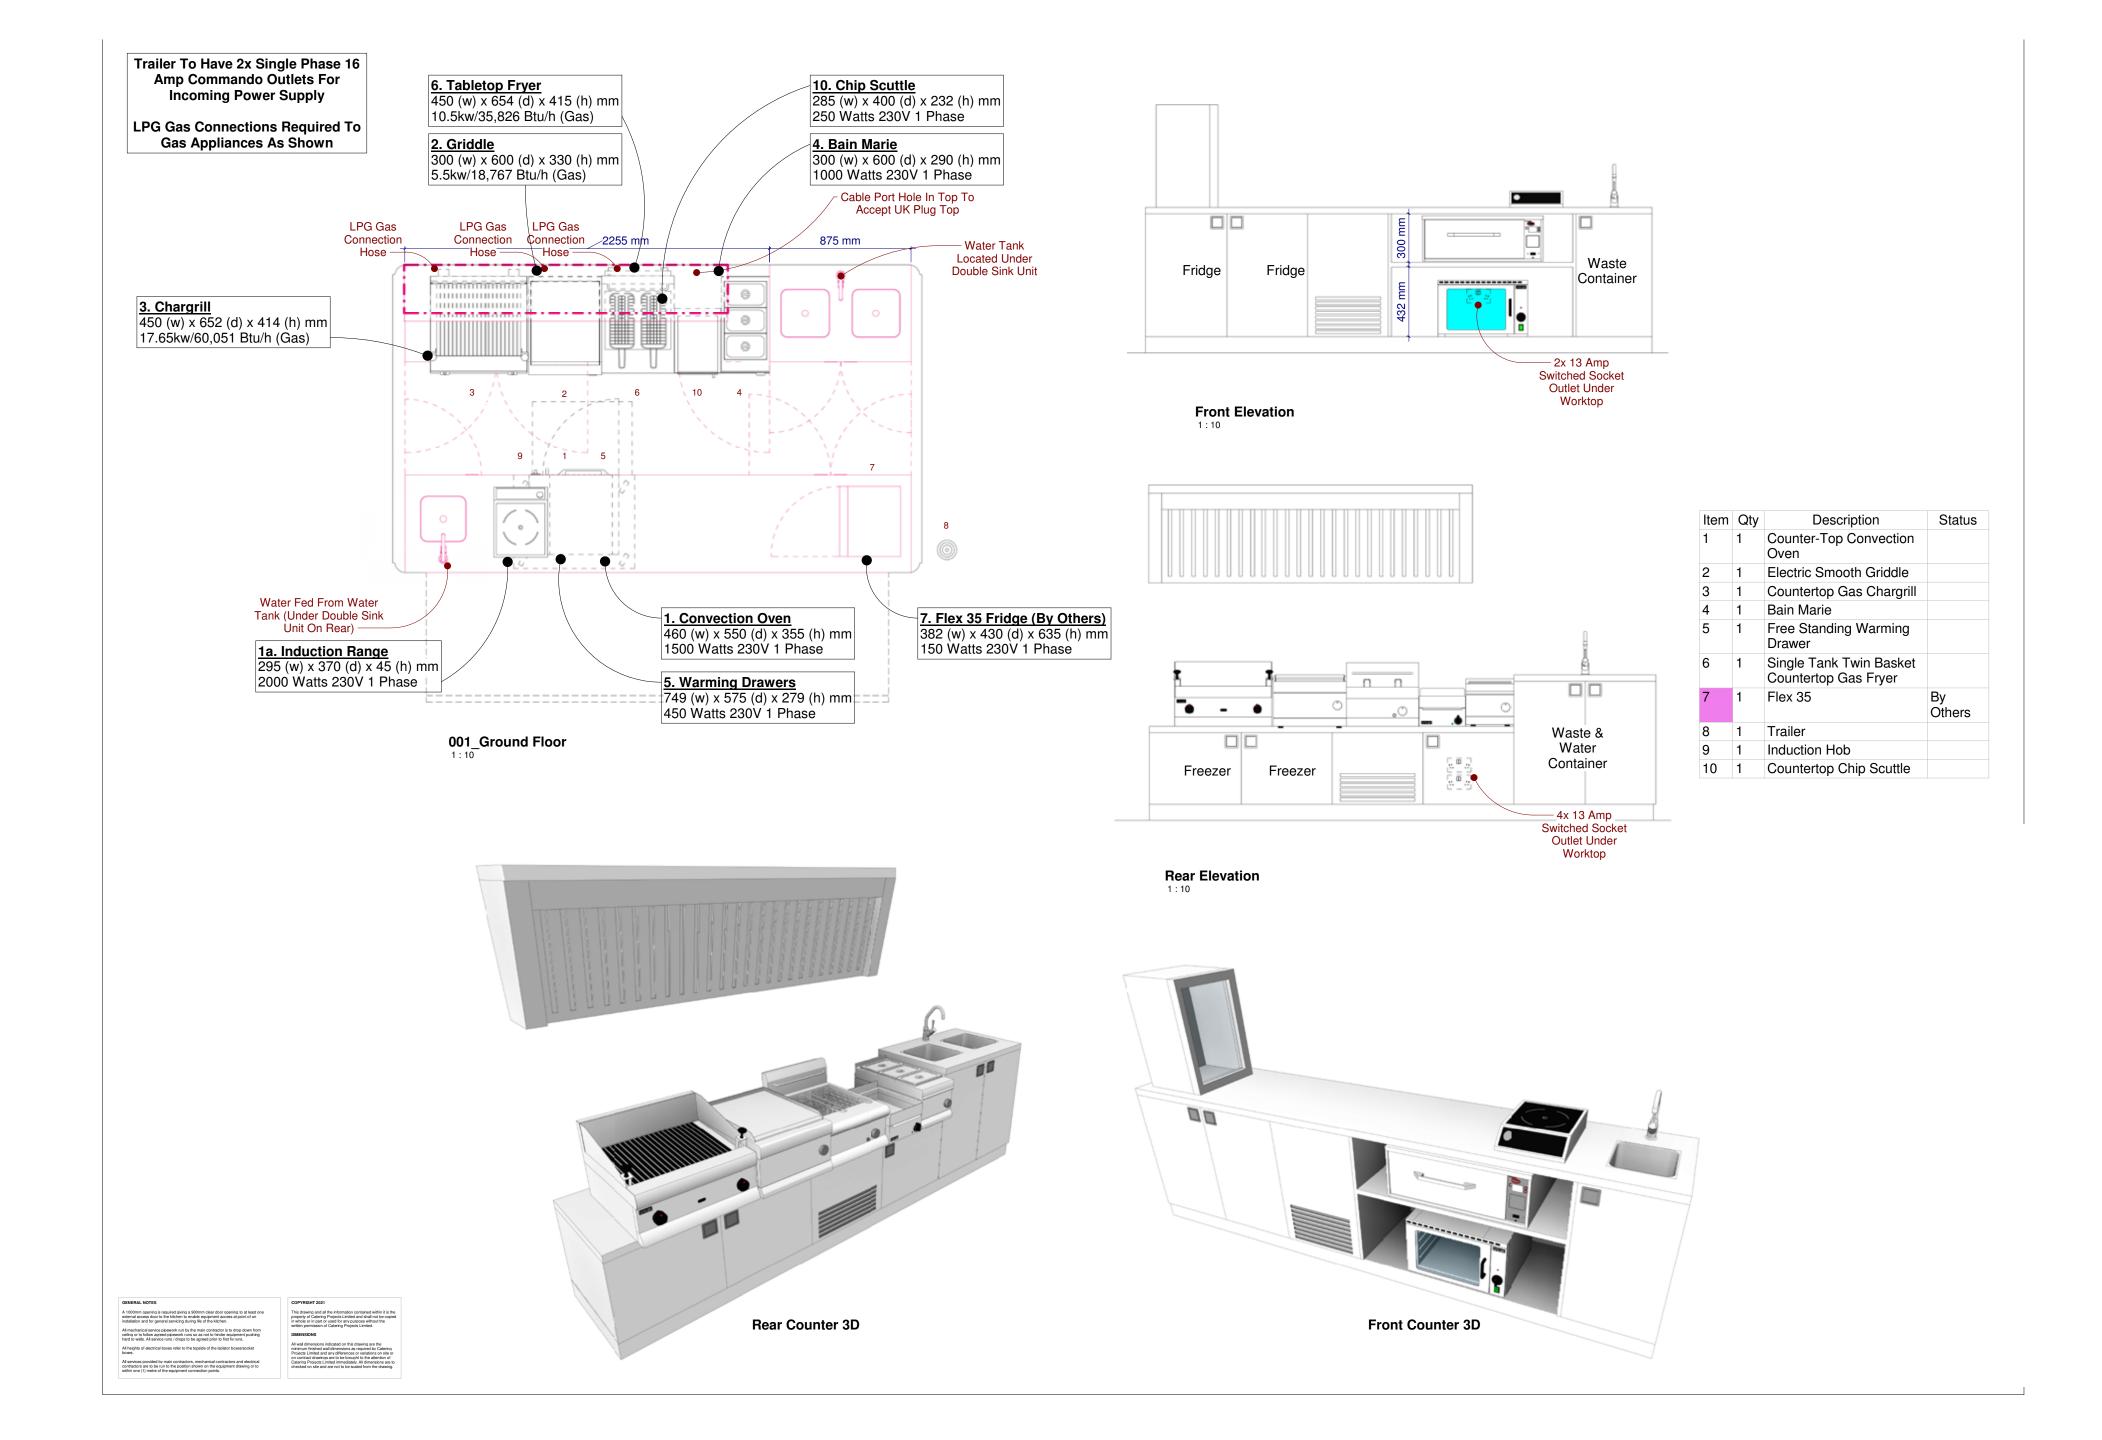

MIDIT - THE BIG ONE RELOCATABLE TRAILER











**Back Elevation View** 



Rear Left Hand End Elevation



Front Elevation View

Rear Right Hand End Elevation



## MIDIT THE BIG ONE!





#### MIDI T

THE BIG ONE!

| Basic Trailer |     |
|---------------|-----|
| Spec          | TBC |
| Quantity      | TBC |
| Price         | -   |



**Back Elevation View** 



Front Elevation View



Rear Left Hand End Elevation



Rear Right Hand End Elevation



#### MENU PANEL

SERVING SIDE - HATCH OPEN, SHELF UP

| Available area needs confirming |     |
|---------------------------------|-----|
| Spec                            | TBC |
| Quantity                        | TBC |
| Price                           | -   |













Back Elevation View

Back Elevation View

**Back Elevation View** 

**Back Elevation View** 

#### SWAP YOUR MESSAGING!

CUSTOM MESSAGING AVAILABLE

| Dynamic messaging - Swappable messaging |     |
|-----------------------------------------|-----|
| S