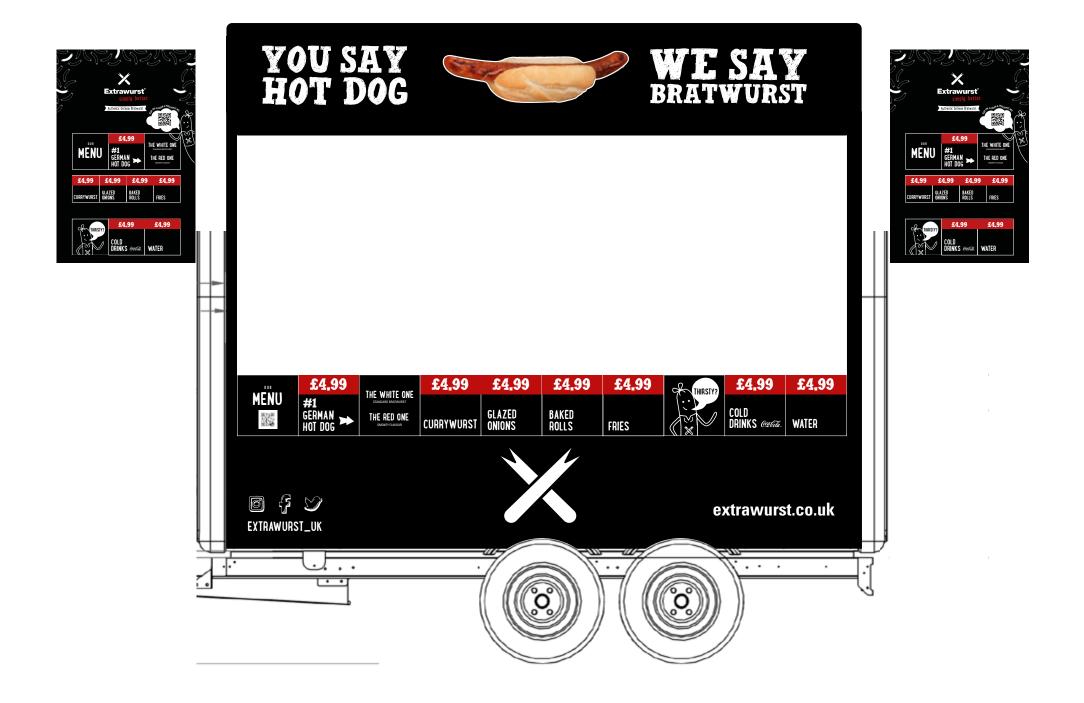

MIDIT - THE BIG ONE RELOCATABLE TRAILER

**Back Elevation View** 

Rear Left Hand End Elevation

Front Elevation View

Rear Right Hand End Elevation

#### MIDI T

THE BIG ONE!

| Basic Trailer |     |
|---------------|-----|
| Spec          | TBC |
| Quantity      | TBC |
| Price         | -   |

**Back Elevation View** 

Front Elevation View

Rear Left Hand End Elevation

#### MENU PANEL

SERVING SIDE - HATCH OPEN, SHELF UP

| Available area needs confirming |     |
|---------------------------------|-----|
| Spec                            | TBC |
| Quantity                        | TBC |
| Price                           | -   |

Back Elevation View

Back Elevation View

**Back Elevation View** 

**Back Elevation View** 

#### SWAP YOUR MESSAGING!

CUSTOM MESSAGING AVAILABLE

| Dynamic messaging - Swappable messaging |     |
|-----------------------------------------|-----|
| Spec                                    | TBC |
| Quantity                                | TBC |
| Price                                   | -   |

Front Elevation View

Front Elevation View

# FOLD OUT MENU BAORD

MECHANISM FIXED TO SIDE OF TRAILER.
TBC

| FOLDING M | IENU BOARD - DOUBLE SIDED |
|-----------|---------------------------|
| Spec      | TBC                       |
| Quantity  | #1                        |
| Price     | -                         |