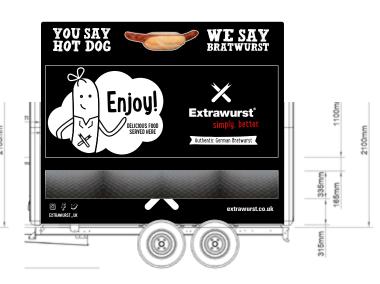

#### SWAP YOUR MESSAGING!

CUSTOM MESSAGING AVAILABLE

| Dynamic messaging - Swappable messaging |     |
|-----------------------------------------|-----|
| Spec                                    | TBC |
| Quantity                                | TBC |
| Price                                   | -   |