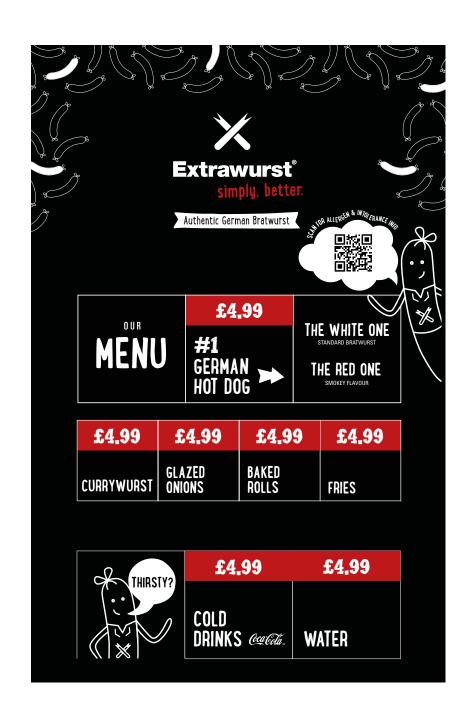

#### MENU PANEL

SERVING SIDE - HATCH OPEN, SHELF UP

| Available area needs confirming |     |
|---------------------------------|-----|
| Spec                            | TBC |
| Quantity                        | TBC |
| Price                           | -   |

#### SWAP YOUR MESSAGING!

CUSTOM MESSAGING AVAILABLE

| Dynamic messaging - Swappable messaging |     |
|-----------------------------------------|-----|
| Spec                                    | TBC |
| Quantity                                | TBC |
| Price                                   | -   |

# FOLD OUT MENU BAORD

MECHANISM FIXED TO SIDE OF TRAILER.
TBC

| FOLDING M | IENU BOARD - DOUBLE SIDED |
|-----------|---------------------------|
| Spec      | TBC                       |
| Quantity  | #1                        |
| Price     | -                         |

| Attachable Flags |     |
|------------------|-----|
| Spec             | TBC |
| Quantity         | TBC |
| Price            | -   |

295x66cm

295x66cm 4m System

| Feather Flags |                                                                                      |  |
|---------------|--------------------------------------------------------------------------------------|--|
| Spec          | Option 01 - Water filled base<br>Option 02 - Fixed mechanism to trail, flags slot in |  |
| Quantity      | TBC                                                                                  |  |
| Price         | -                                                                                    |  |