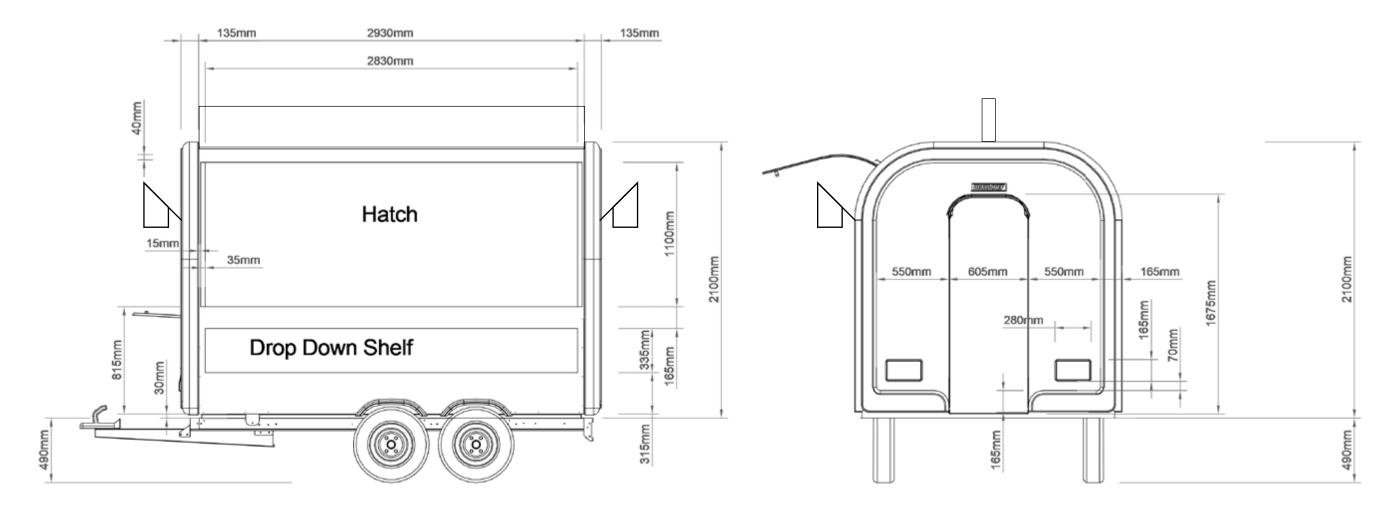

MIDIT - THE BIG ONE RELOCATABLE TRAILER

**Back Elevation View** 

Rear Left Hand End Elevation

Front Elevation View

Rear Right Hand End Elevation

#### MIDI T

THE BIG ONE!

| Basic Trailer |     |
|---------------|-----|
| Spec          | TBC |
| Quantity      | TBC |
| Price         | -   |

**Back Elevation View** 

Front Elevation View

Rear Left Hand End Elevation

Rear Right Hand End Elevation

Back Elevation View

Back Elevation View

**Back Elevation View** 

**Back Elevation View** 

Front Elevation View

Front Elevation View