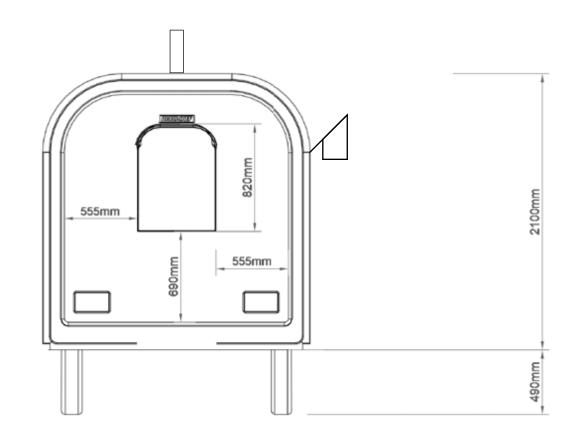

MIDIT - THE BIG ONE RELOCATABLE TRAILER

**Back Elevation View** 

Rear Left Hand End Elevation

Front Elevation View

Rear Right Hand End Elevation

#### MIDI T

THE BIG ONE!

| Basic Trailer |     |
|---------------|-----|
| Spec          | TBC |
| Quantity      | TBC |
| Price         | -   |

**Back Elevation View** 

Front Elevation View

Rear Left Hand End Elevation

Rear Right Hand End Elevation

Back Elevation View

Back Elevation View

**Back Elevation View** 

**Back Elevation View** 

Front Elevation View

Front Elevation View