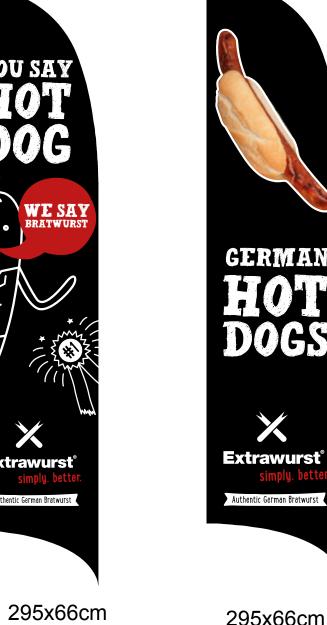

| Attachable Flags |     |
|------------------|-----|
| Spec             | TBC |
| Quantity         | TBC |
| Price            | -   |

295x66cm

295x66cm 4m System

| Feather Flags |                                                                                      |  |
|---------------|--------------------------------------------------------------------------------------|--|
| Spec          | Option 01 - Water filled base<br>Option 02 - Fixed mechanism to trail, flags slot in |  |
| Quantity      | TBC                                                                                  |  |
| Price         | -                                                                                    |  |