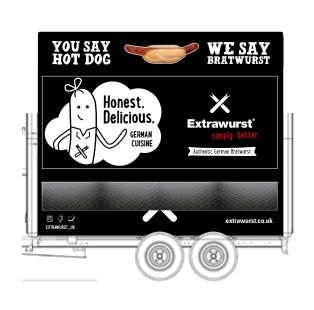

**Back Elevation View** 



Front Elevation View



Rear Left Hand End Elevation



Rear Right Hand End Elevation



#### MENU PANEL

SERVING SIDE - HATCH OPEN, SHELF UP

| Available area needs confirming |     |
|---------------------------------|-----|
| Spec                            | TBC |
| Quantity                        | TBC |
| Price                           | -   |













Back Elevation View

Back Elevation View

**Back Elevation View** 

**Back Elevation View** 

#### SWAP YOUR MESSAGING!

CUSTOM MESSAGING AVAILABLE

| Dynamic messaging - Swappable messaging |     |
|-----------------------------------------|-----|
| Spec                                    | TBC |
| Quantity                                | TBC |
| Price                                   | -   |







Front Elevation View







Front Elevation View



# FOLD OUT MENU BAORD

MECHANISM FIXED TO SIDE OF TRAILER.
TBC



| FOLDING M | IENU BOARD - DOUBLE SIDED |
|-----------|---------------------------|
| Spec      | TBC                       |
| Quantity  | #1                        |
| Price     | -                         |











| Attachable Flags |     |
|------------------|-----|
| Spec             | TBC |
| Quantity         | TBC |
| Price            | -   |



295x66cm







295x66cm 4m System

| Feather Flags |                                                                                      |  |
|---------------|--------------------------------------------------------------------------------------|--|
| Spec          | Option 01 - Water filled base<br>Option 02 - Fixed