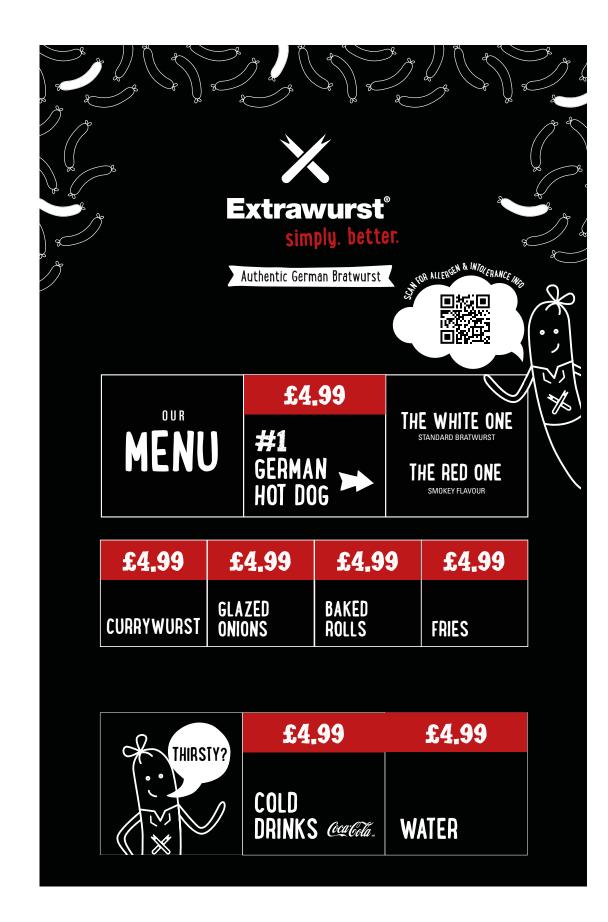

#### MENU PANEL

SERVING SIDE - HATCH OPEN, SHELF UP

| Available area needs confirming |     |
|---------------------------------|-----|
| Spec                            | TBC |
| Quantity                        | TBC |
| Price                           | -   |