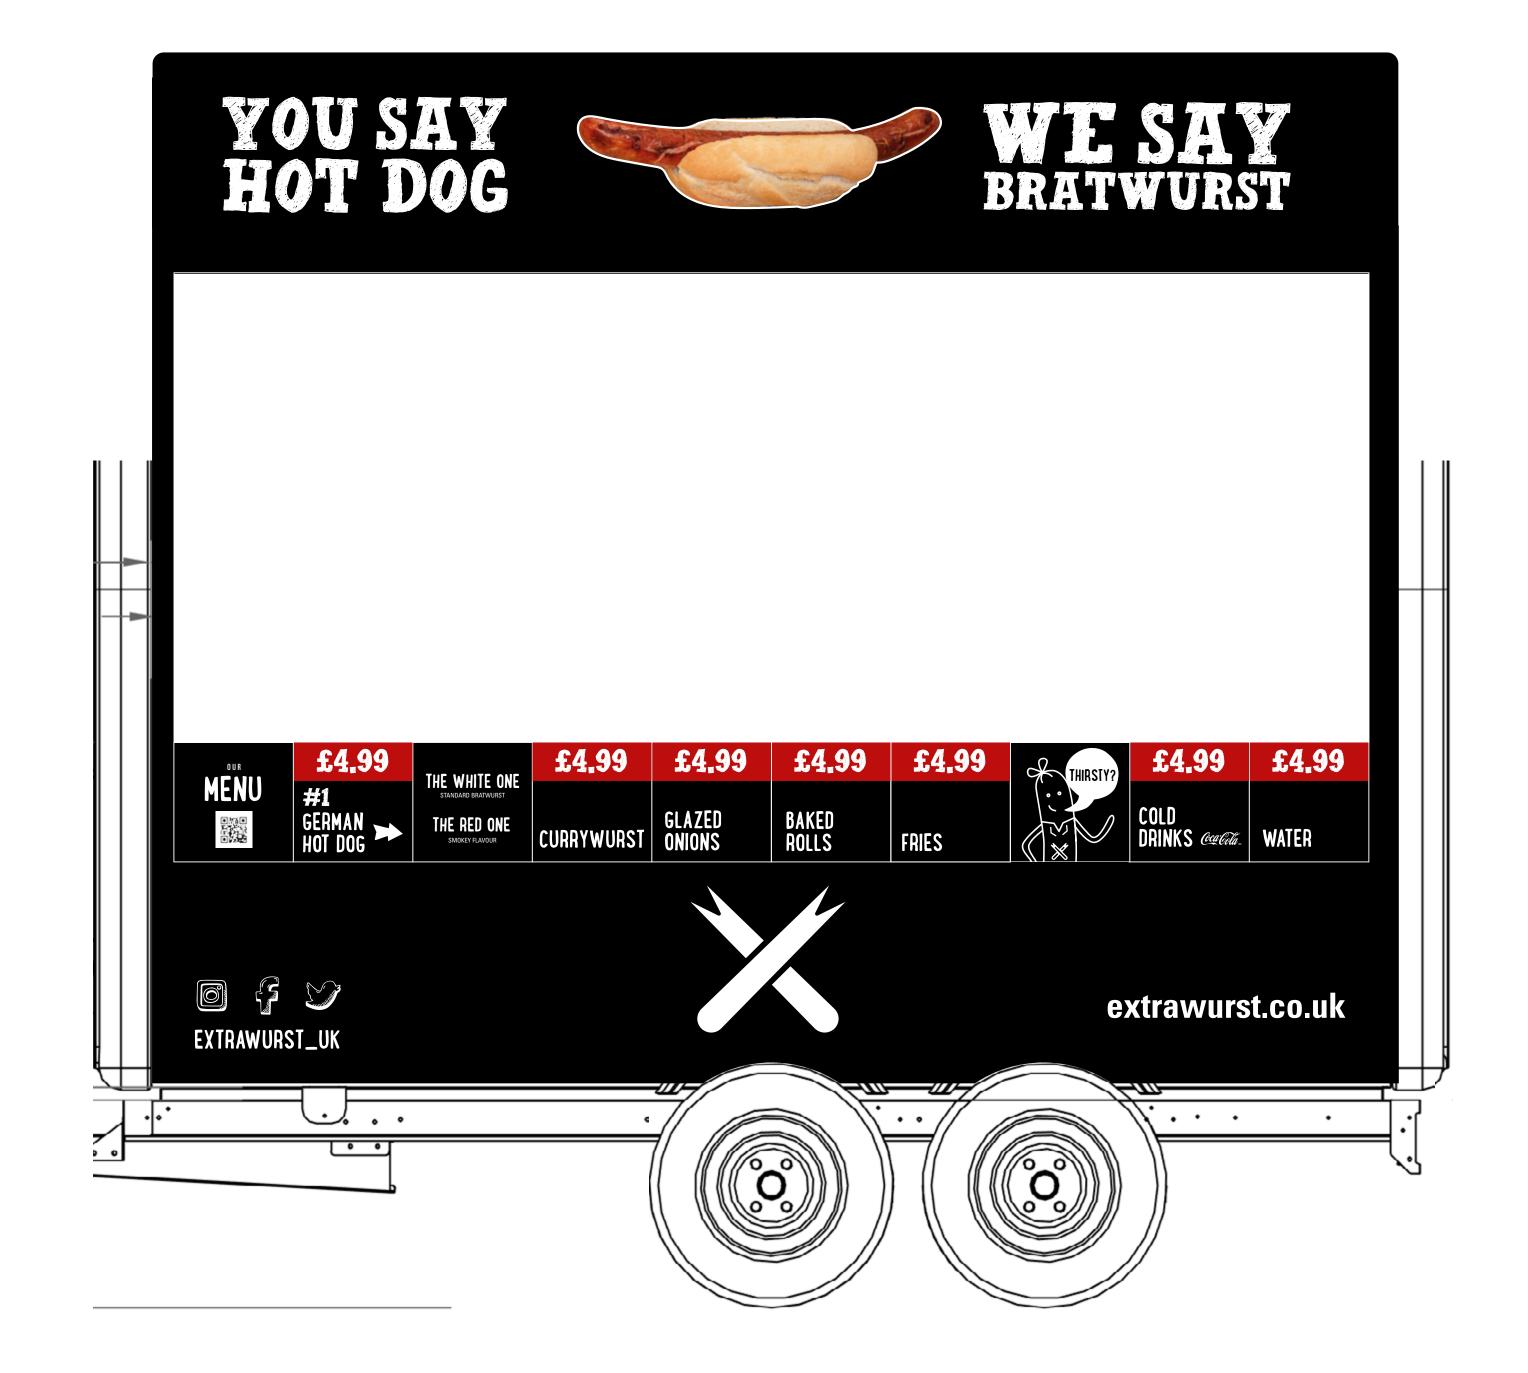

#### MENU PANEL

SERVING SIDE - HATCH OPEN, SHELF UP

| Available area needs confirming |     |
|---------------------------------|-----|
| Spec                            | TBC |
| Quantity                        | TBC |
| Price                           | -   |

Back Elevation View

Back Elevation View

**Back Elevation View** 

**Back Elevation View** 

#### SWAP YOUR MESSAGING!

CUSTOM MESSAGING AVAILABLE

| Dynamic messaging - Swappable messaging |     |
|-----------------------------------------|-----|
| Spec                                    | TBC |
| Quantity                                | TBC |
| Price                                   | -   |

Front Elevation View

Front Elevation View

# FOLD OUT MENU BAORD

MECHANISM FIXED TO SIDE OF TRAILER.
TBC

| FOLDING M | IENU BOARD - DOUBLE SIDED |
|-----------|---------------------------|
| Spec      | TBC                       |
| Quantity  | #1                        |
| Price     | -                         |