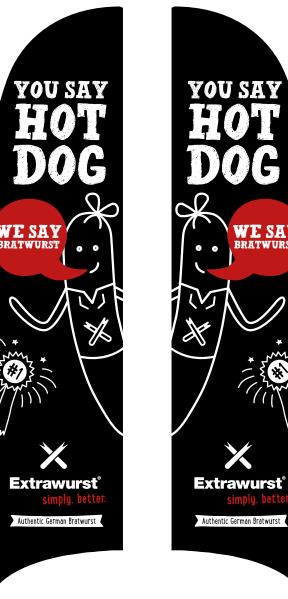

| Attachable Flags |     |
|------------------|-----|
| Spec             | TBC |
| Quantity         | TBC |
| Price            | -   |

295x66cm

295x66cm 4m System

| Feather Flags |                                                                                      |  |
|---------------|--------------------------------------------------------------------------------------|--|
| Spec          | Option 01 - Water filled base<br>Option 02 - Fixed mechanism to trail, flags slot in |  |
| Quantity      | TBC                                                                                  |  |
| Price         | -                                                                                    |  |