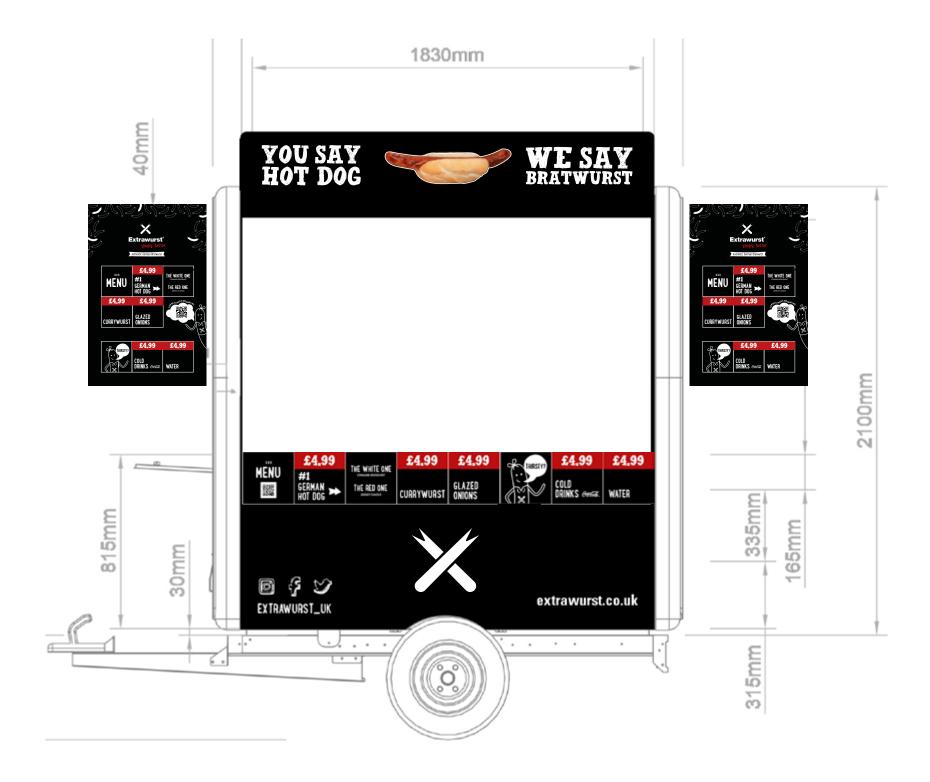

# EXAMPLE MACRO FORMAT

**Back Elevation View** 

Front Elevation View

**MIDI P** THE SMALL ONE!

## THE SMALL ONE!

**Back Elevation View** 

Front Elevation View

Rear Right Hand End Elevation

SERVING SIDE - HATCH OPEN. SHELF UP

| Available area needs confirming |     |  |
|---------------------------------|-----|--|
| Spec                            | твс |  |
| Quantity                        | твс |  |
| Price                           | -   |  |