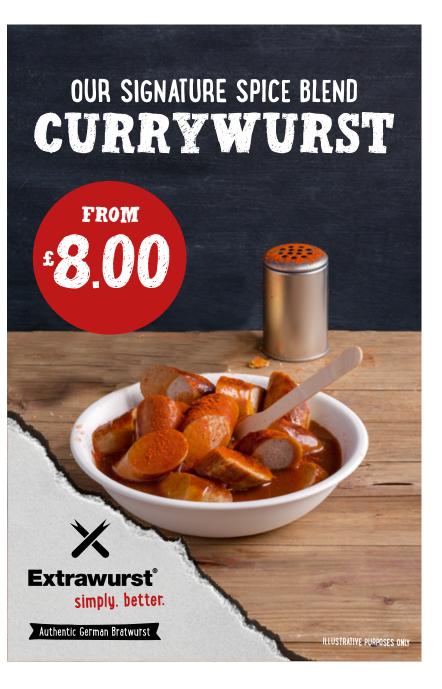

#### OPTION B

| FOLDING MENU BOARD - DOUBLE SIDED |     |  |
|-----------------------------------|-----|--|
| Spec                              | ТВС |  |
| Quantity                          | #1  |  |
| Price                             | -   |  |