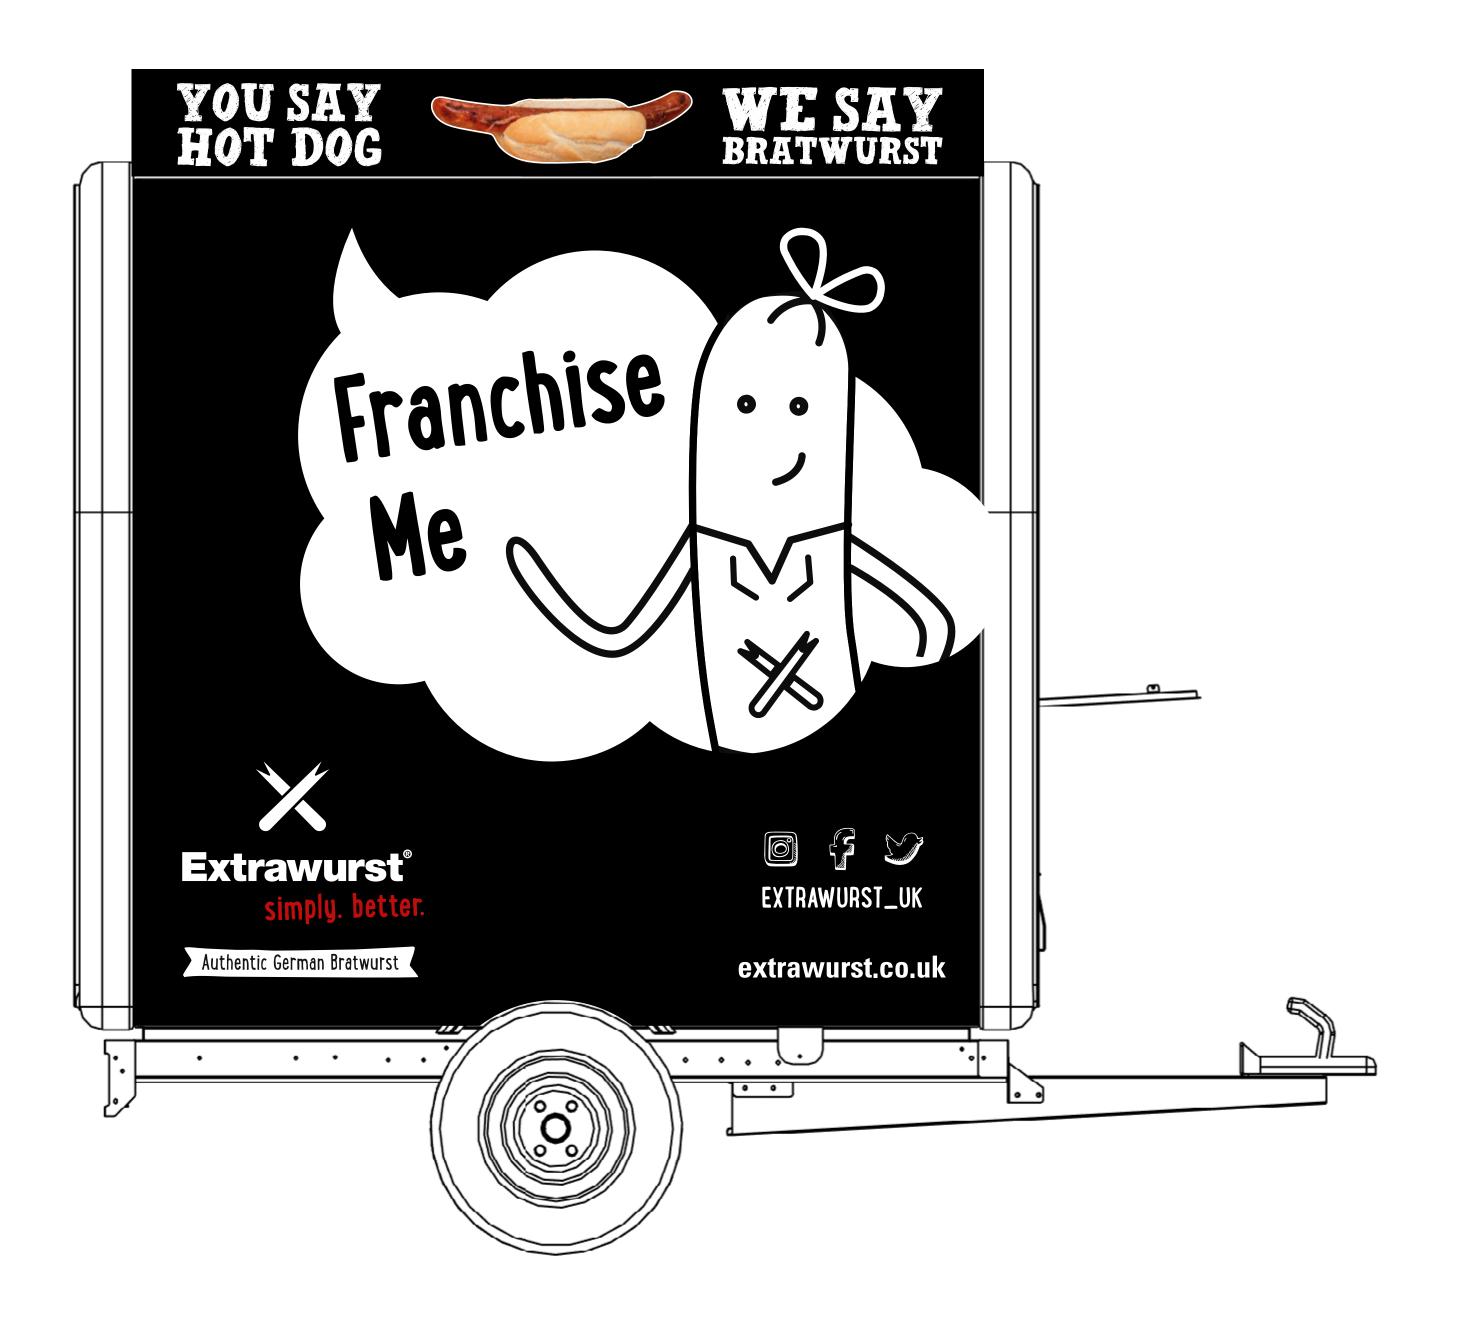

### THE EXTRAS

#### OPTION A

| Aframes - Additional promo - Swappable |                                        |  |
|----------------------------------------|----------------------------------------|--|
| Spec                                   | Direct print to MAG - Drywipe laminate |  |
| Quantity                               | x2                                     |  |
| Price                                  | -                                      |  |