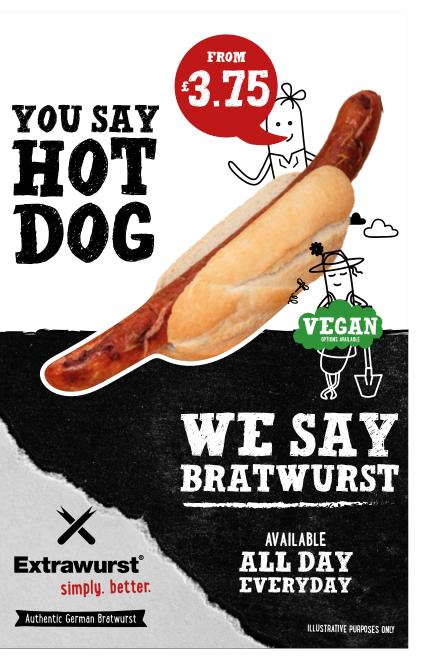

#### OPTION A

| Aframes - Additional promo - Swappable |                                        |  |
|----------------------------------------|----------------------------------------|--|
| Spec                                   | Direct print to MAG - Drywipe laminate |  |
| Quantity                               | x2                                     |  |
| Price                                  | -                                      |  |