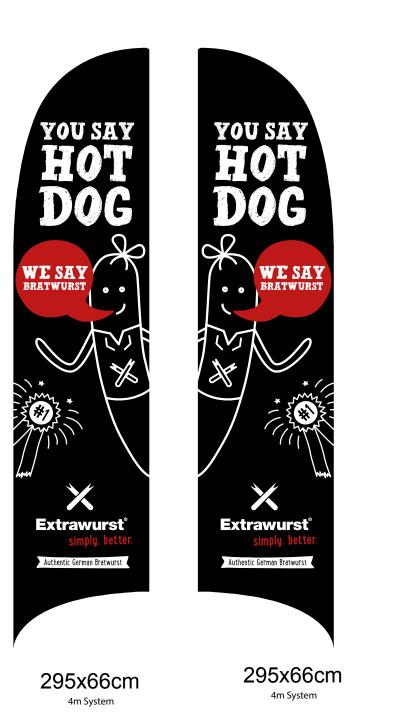

### THE EXTRAS

GERMAN

295x66cm 4m System

#### OPTION C

| Feather Flags |       |                                                                                      |
|---------------|-------|--------------------------------------------------------------------------------------|
| Spec          | ;     | Option 01 - Water filled base<br>Option 02 - Fixed mechanism to trail, flags slot in |
| Quar          | ntity | твс                                                                                  |
| Price         | 9     | -                                                                                    |

295x66cm 4m System

OPTION D

| Attachable Flags |     |  |
|------------------|-----|--|
| Spec             | твс |  |
| Quantity         | твс |  |
| Price            | -   |  |