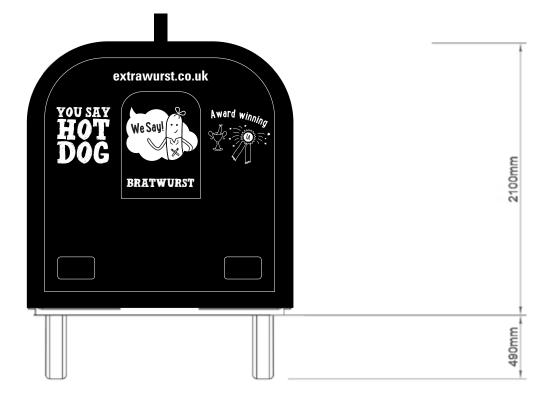

# EXAMPLE MACRO FORMAT

**Back Elevation View** 

Front Elevation View

**MIDI P** THE SMALL ONE!

## THE SMALL ONE!

**Back Elevation View** 

Front Elevation View

Rear Right Hand End Elevation

SERVING SIDE - HATCH OPEN. SHELF UP

| Available area needs confirming |     |  |
|---------------------------------|-----|--|
| Spec                            | твс |  |
| Quantity                        | твс |  |
| Price                           | -   |  |