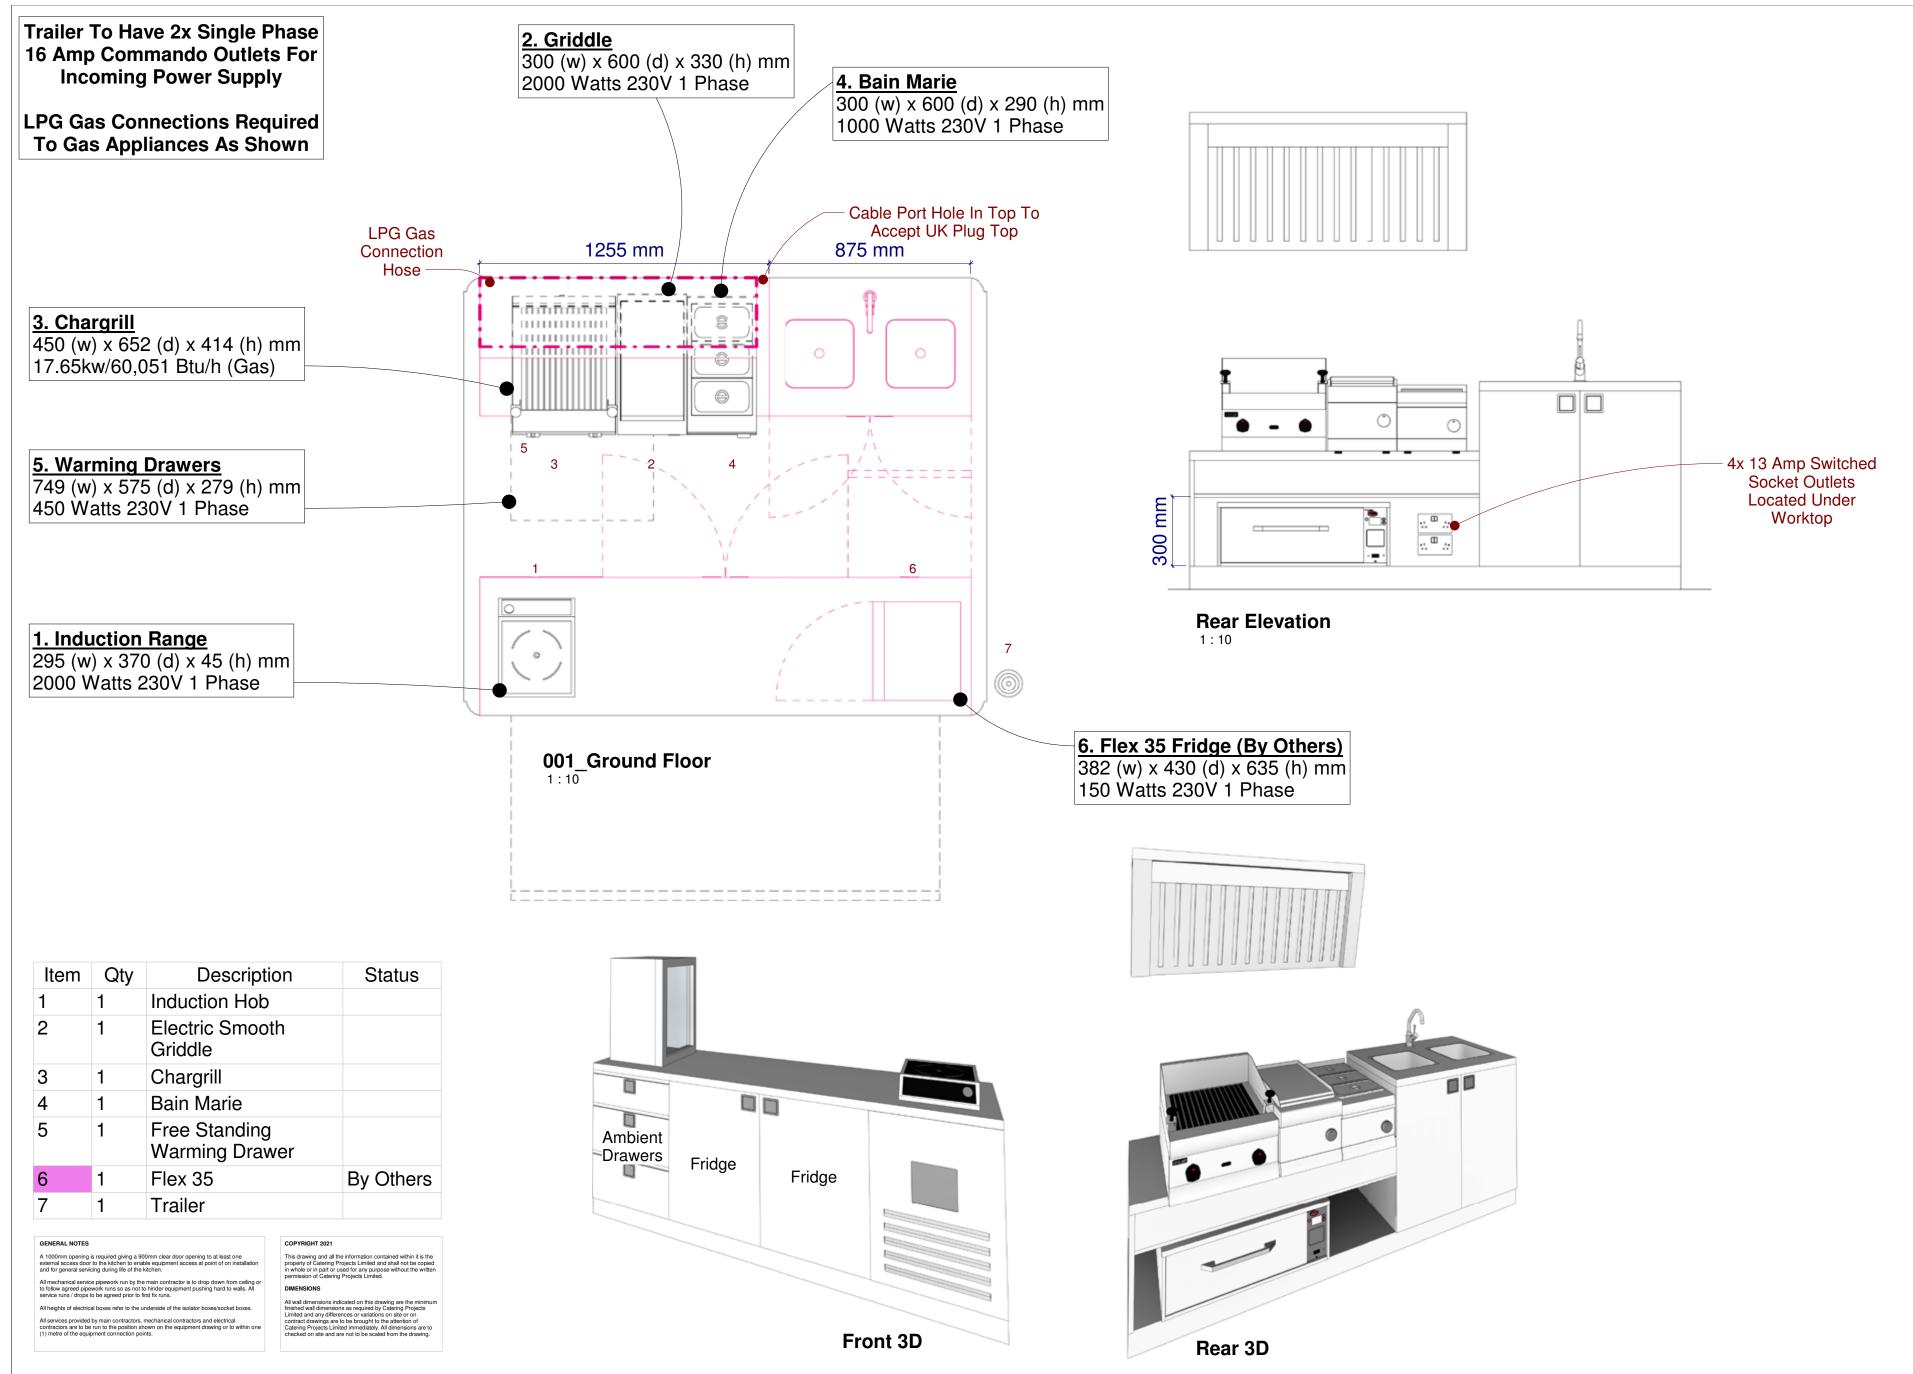

# EXAMPLE MACRO FORMAT









**Back Elevation View** 



Front Elevation View

**MIDI P** THE SMALL ONE!











## THE SMALL ONE!











**Back Elevation View** 



Front Elevation View







Rear Right Hand End Elevation







SERVING SIDE - HATCH OPEN. SHELF UP

| Available area needs confirming |     |  |
|---------------------------------|-----|--|
| Spec                            | твс |  |
| Quantity                        | твс |  |
| Price                           | -   |  |





### THE EXTRAS



#### OPTION A

| Aframes - Additional promo - Swappable |                                        |  |
|----------------------------------------|----------------------------------------|--|
| Spec                                   | Direct print to MAG - Drywipe laminate |  |
| Quantity                               | x2                                     |  |
| Price                                  | -