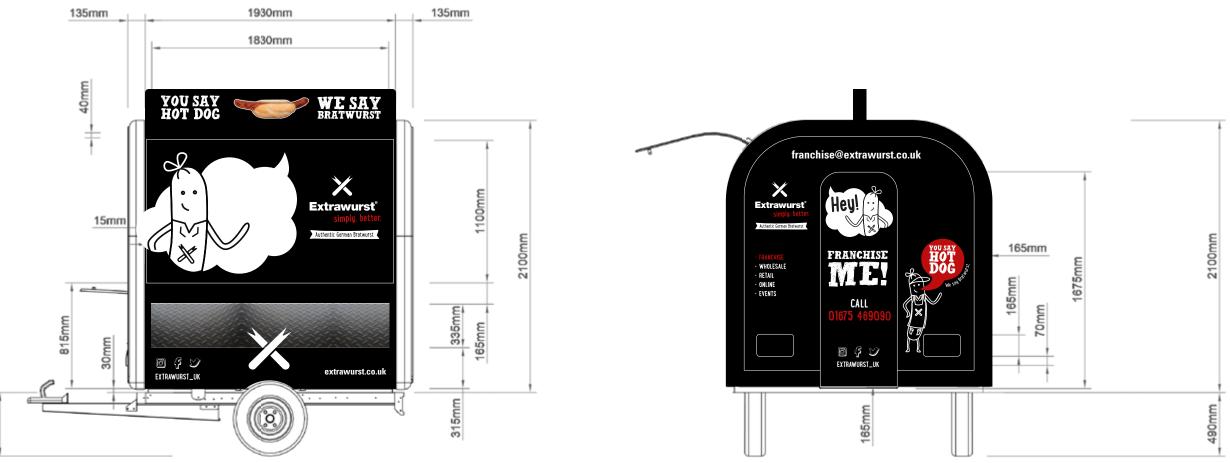

# EXAMPLE MACRO FORMAT

**Back Elevation View** 

Front Elevation View

**MIDI P** THE SMALL ONE!

## THE SMALL ONE!

**Back Elevation View** 

Front Elevation View

Rear Right Hand End Elevation

SERVING SIDE - HATCH OPEN. SHELF UP

| Available area needs confirming |     |  |
|---------------------------------|-----|--|
| Spec                            | твс |  |
| Quantity                        | твс |  |
| Price                           | -   |  |