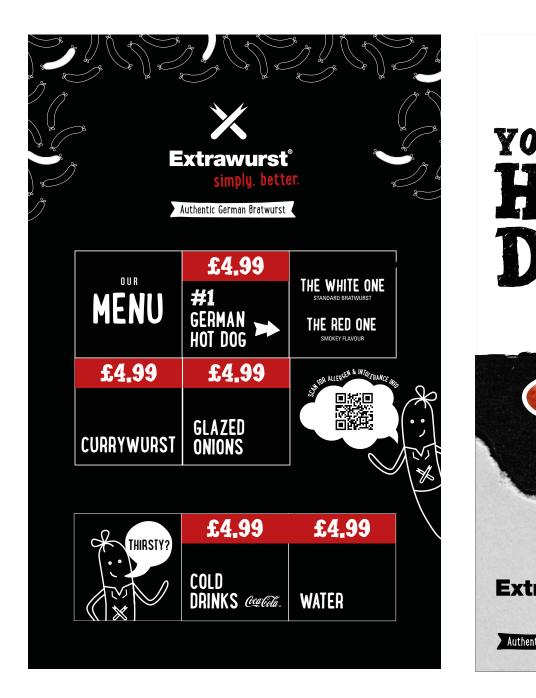

# EXAMPLE MACRO FORMAT









**Back Elevation View** 



Front Elevation View

**MIDI P** THE SMALL ONE!











## THE SMALL ONE!











**Back Elevation View** 



Front Elevation View







Rear Right Hand End Elevation







SERVING SIDE - HATCH OPEN. SHELF UP

| Available area needs confirming |     |  |
|---------------------------------|-----|--|
| Spec                            | твс |  |
| Quantity                        | твс |  |
| Price                           | -   |  |





### THE EXTRAS



#### OPTION A

| Aframes - Additional promo - Swappable |                                        |  |
|----------------------------------------|----------------------------------------|--|
| Spec                                   | Direct print to MAG - Drywipe laminate |  |
| Quantity                               | x2                                     |  |
| Price                                  | -                                      |  |











### THE EXTRAS



#### OPTION B

| FOLDING MENU BOARD - DOUBLE SIDED |     |  |
|-----------------------------------|-----|--|
| Spec                              | ТВС |  |
| Quantity                          | #1  |  |
| Price                             | -   |  |





### THE EXTRAS





GERMAN

295x66cm 4m System

#### OPTION C

|