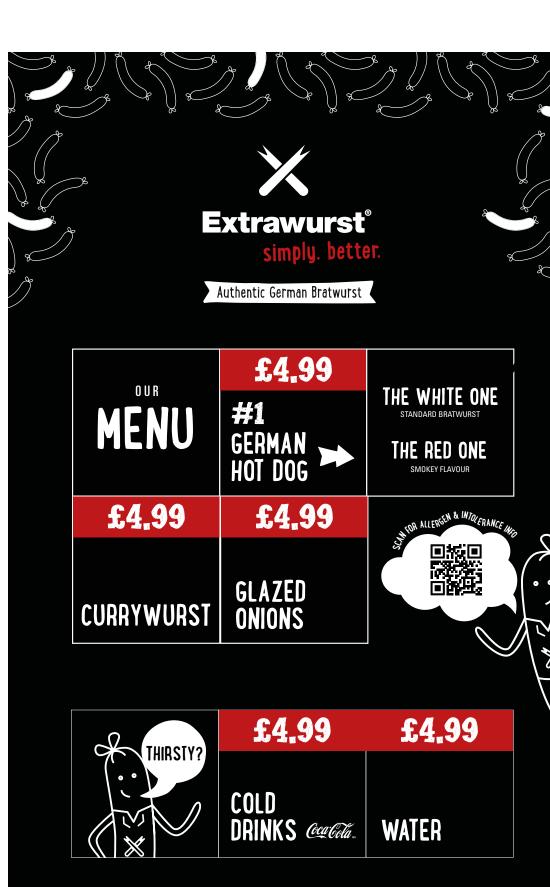

## THE SMALL ONE!

**Back Elevation View** 

Front Elevation View

Rear Right Hand End Elevation

SERVING SIDE - HATCH OPEN. SHELF UP

| Available area needs confirming |     |  |
|---------------------------------|-----|--|
| Spec                            | твс |  |
| Quantity                        | твс |  |
| Price                           | -   |  |