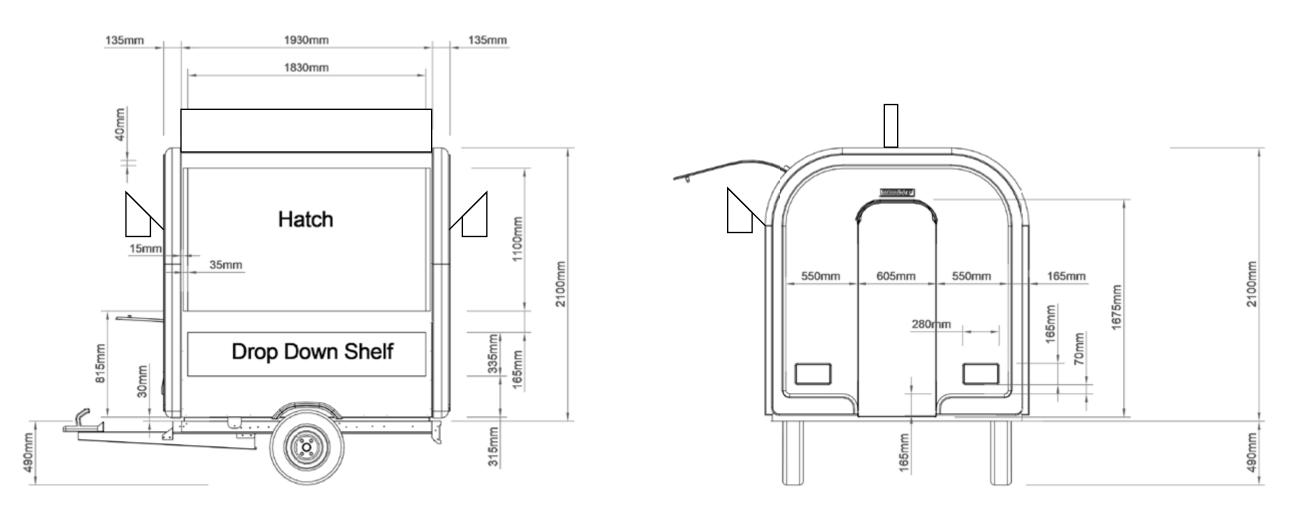

# EXAMPLE MACRO FORMAT

**Back Elevation View** 

Front Elevation View

**MIDI P** THE SMALL ONE!

## THE SMALL ONE!

**Back Elevation View** 

Front Elevation View

Rear Right Hand End Elevation

SERVING SIDE - HATCH OPEN. SHELF UP

| Available area needs confirming |     |  |
|---------------------------------|-----|--|
| Spec                            | твс |  |
| Quantity                        | твс |  |
| Price                           | -   |  |