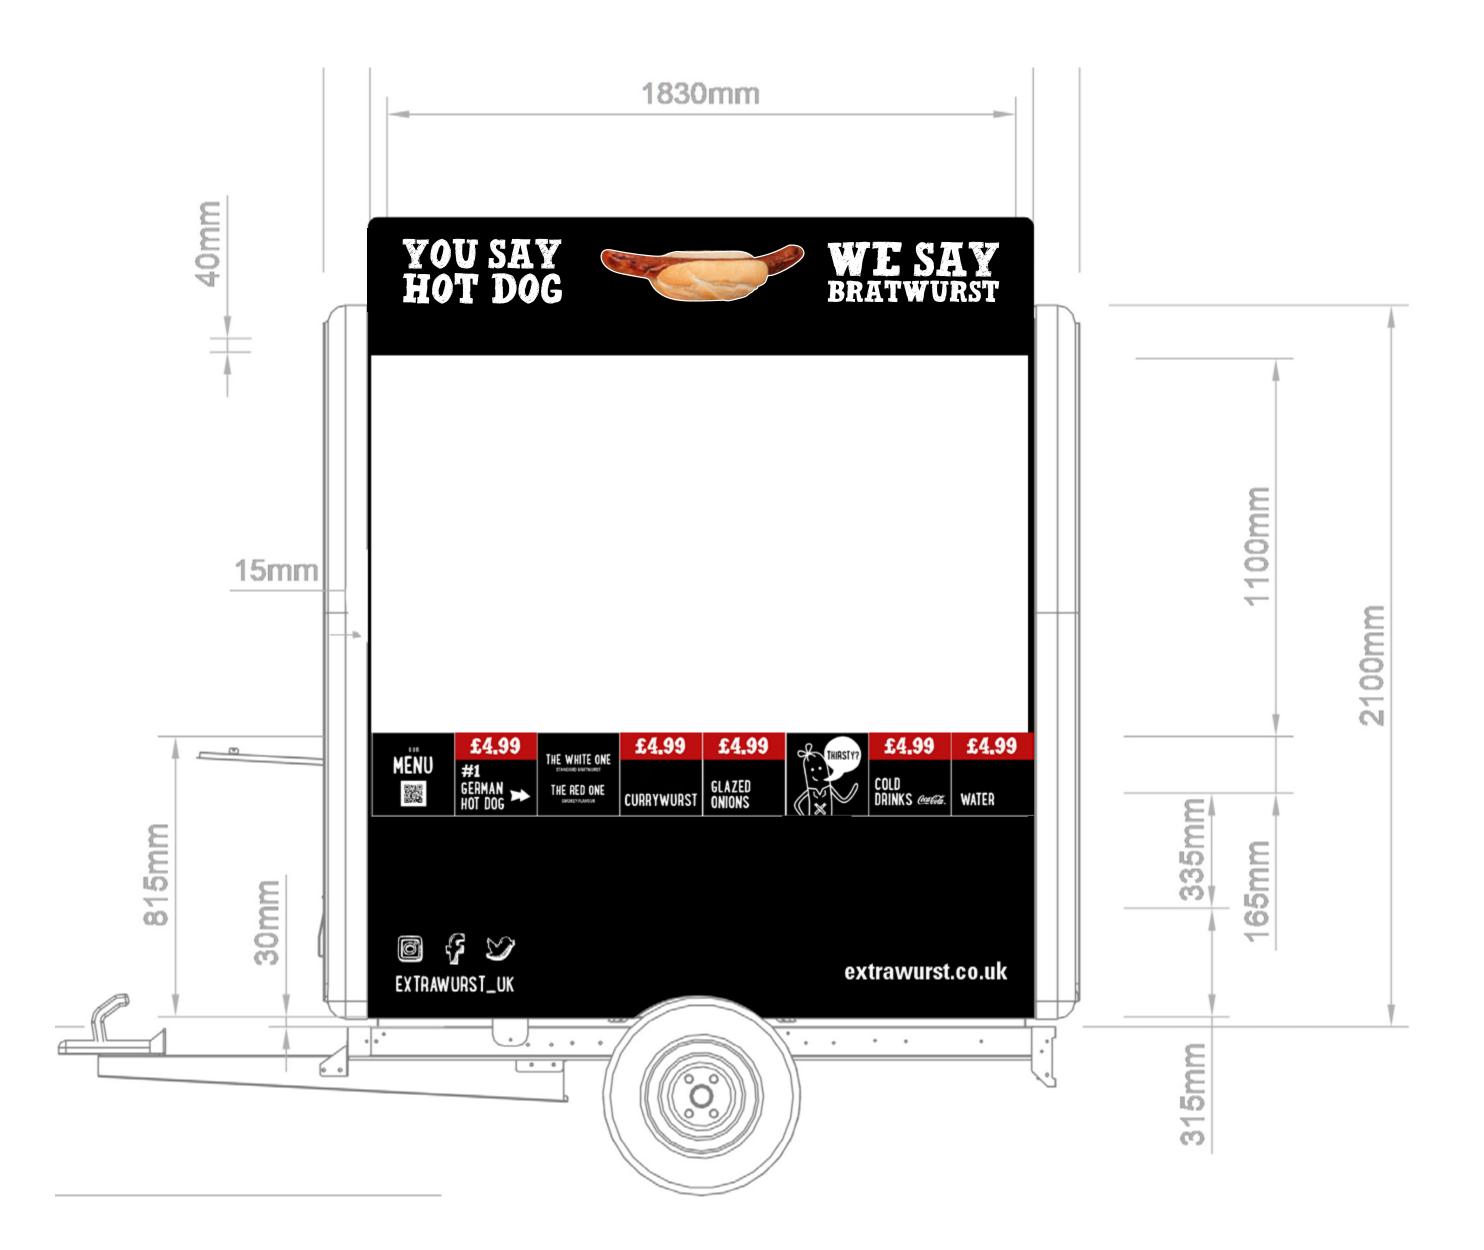

# EXAMPLE MACRO FORMAT









**Back Elevation View** 



Front Elevation View

**MIDI P** THE SMALL ONE!











## THE SMALL ONE!











**Back Elevation View** 



Front Elevation View







Rear Right Hand End Elevation







SERVING SIDE - HATCH OPEN. SHELF UP

| Available area needs confirming |     |  |
|---------------------------------|-----|--|
| Spec                            | твс |  |
| Quantity                        | твс |  |
| Price                           | -   |  |





### THE EXTRAS



#### OPTION A

| Aframes - Additional promo - Swappable |                                        |  |
|----------------------------------------|----------------------------------------|--|
| Spec                                   | Direct print to MAG - Drywipe laminate |  |
| Quantity                               | x2                                     |  |
| Price                                  | -                                      |  |











### THE EXTRAS



#### OPTION B

| FOLDING MENU BOARD - DOUBLE SIDED |     |  |
|-----------------------------------|-----|--|
| Spec                              | ТВС |  |
| Quantity                          | #1  |  |
| Price                             | -   |  |





### THE EXTRAS





GERMAN

295x66cm 4m Syst