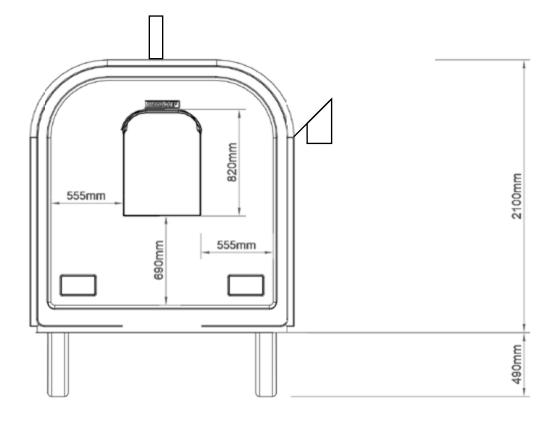

## THE SMALL ONE!

**Back Elevation View** 

Front Elevation View

Rear Right Hand End Elevation

SERVING SIDE - HATCH OPEN. SHELF UP

| Available area needs confirming |     |  |
|---------------------------------|-----|--|
| Spec                            | твс |  |
| Quantity                        | твс |  |
| Price                           | -   |  |